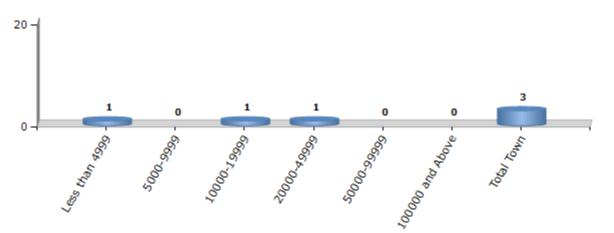

#### Number of Towns by Population Size - 2011

| Less than | 5000-9999 | 10000- | 20000- | 50000- | 100000 and | Total |
|-----------|-----------|--------|--------|--------|------------|-------|
| 4999      |           | 19999  | 49999  | 99999  | Above      | Town  |
| 1         | 0         | 1      | 1      | 0      | 0          | 3     |