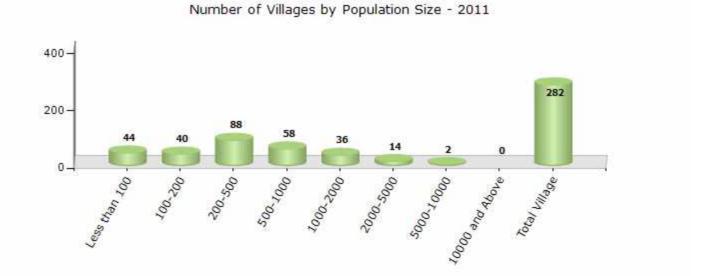

#### Number of Villages by Population Size - 2011

| Less<br>than<br>100 | 100-<br>200 | 200-<br>500 | 500-<br>1000 | 1000-<br>2000 | 2000-<br>5000 | 5000-<br>10000 | 10000<br>and<br>Above | Total<br>Village |
|---------------------|-------------|-------------|--------------|---------------|---------------|----------------|-----------------------|------------------|
| 44                  | 40          | 88          | 58           | 36            | 14            | 2              | 0                     | 282              |