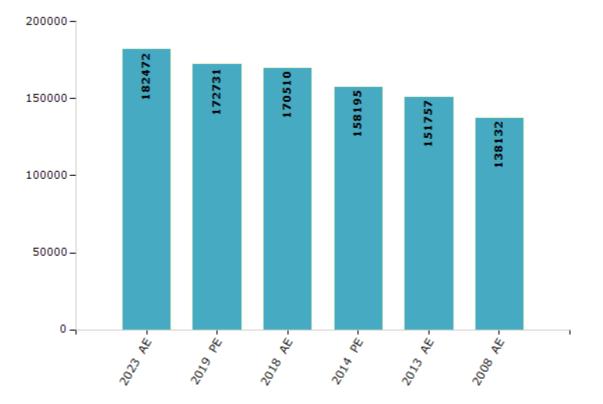

#### **Electors by Male & Female**

| Year    | Male  | Female | Others | Total  | Year    | Male | Female | Others | Total |
|---------|-------|--------|--------|--------|---------|------|--------|--------|-------|
| 2023 AE | 92352 | 90120  | 0      | 182472 | 1999 AE | -    | -      | -      | -     |
| 2019 PE | 88042 | 84688  | 1      | 172731 | 1994 AE | -    | -      | -      | -     |
| 2018 AE | 87120 | 83390  | 0      | 170510 | 1989 AE | -    | -      | -      | -     |
| 2014 PE | 81272 | 76917  | 6      | 158195 | 1985 AE | -    | -      | -      | -     |
| 2013 AE | 78323 | 73430  | 4      | 151757 | 1983 AE | -    | -      | -      | -     |
| 2009 PE | -     | -      | -      | -      | 1978 AE | -    | -      | -      | -     |
| 2008 AE | 71417 | 66715  | -      | 138132 | 1972 AE | -    | -      | -      | -     |
| 2004 PE | -     | -      | -      | -      | 1967 AE | -    | -      | -      | -     |
| 2004 AE | -     | -      | -      | -      | 1962 AE | -    | -      | -      | -     |
| 1999 PE | -     | -      | -      | -      | 1957 AE | -    | -      | -      | -     |