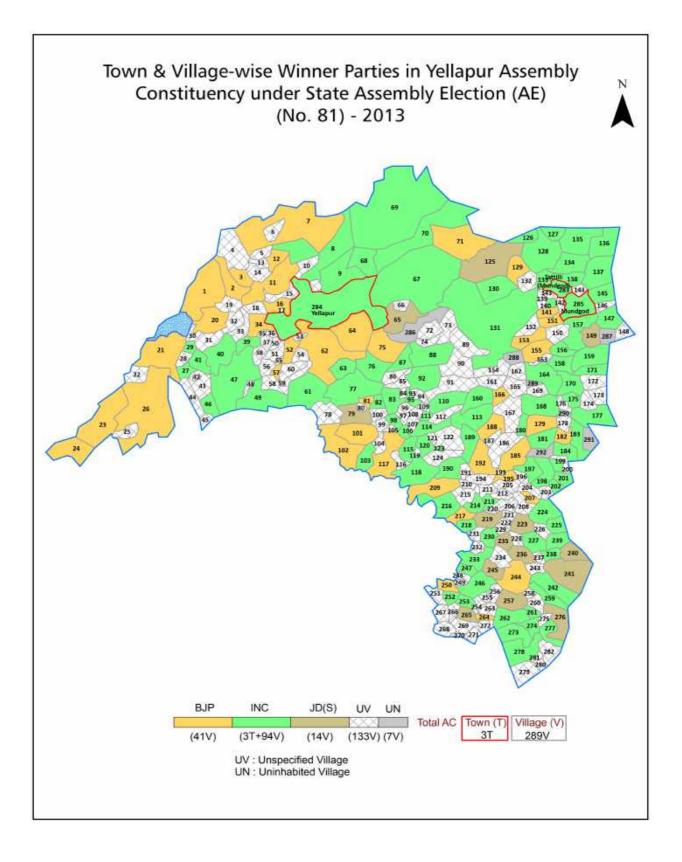

| 207-208  |
| 11  | Disclaimer                                                                                                                                                                                                                                                                                                                                                                                                                                                                                                   | 209      |

#### **Location & Political Map**





#### **Administrative Setup**

#### List of Village Panchayat & Intermediate Panchayat (Block) Name - 2011

| Village Name | Village Panchayat Name | Intermediate Panchayat<br>Name |
|--------------|------------------------|--------------------------------|
| Aalwad       | Hasangi                | Yellapur                       |
| Adnalli      | Bisalkoppa             | Sirsi                          |
| Agadi        | Hungund                | Mundgod                        |
| Ajjarni      | Guadnapur              | Sirsi                          |
| Ajjihalli    | Salgaon                | Mundgod                        |
| Alalli       | Katur                  | Mundgod                        |
| Ambagaon     | Vajralli               | Yellapur                       |
| Ammatgar