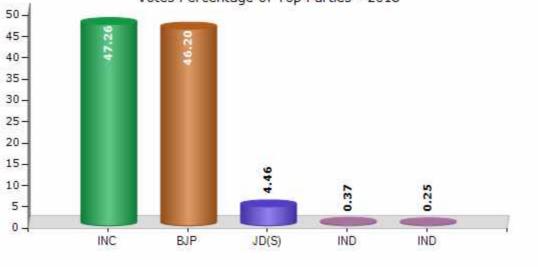

#### **Summary Result of Assembly Election - 2018**

| Candidate Name                                  | Party | Votes | Votes % |
|-------------------------------------------------|-------|-------|---------|
| Arabail Hebbar Shivaram                         | INC   | 66290 | 47.26   |
| Andalagi Veerabhadragouda Shivanagouda<br>Patil | ВЈР   | 64807 | 46.2    |
| Naik Ravindra A.                                | JD(S) | 6263  | 4.46    |
| Jamakhandi Mahaboobali                          | IND   | 524   | 0.37    |
| Nagesh Bhoviwddar                               | IND   | 348   | 0.25    |
| Sachin Naik Bin Chintamani                      | SHS   | 311   | 0.22    |
| Nilappa Kheerappa Lamani                        | BBKD  | 307   | 0.22    |
|                                                 | NOTA  | 1421  | 1.01    |