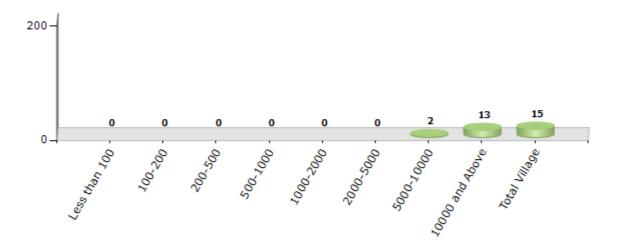

#### Number of Villages by Population Size - 2011

| Less<br>than<br>100 | 100-<br>200 | 200-<br>500 | 500-<br>1000 | 1000-<br>2000 | 2000-<br>5000 | 5000-<br>10000 | 10000<br>and<br>Above | Total<br>Village |
|---------------------|-------------|-------------|--------------|---------------|---------------|----------------|-----------------------|------------------|
| 0                   | 0           | 0           | 0            | 0             | 0             | 2              | 13                    | 15               |

Number of Villages by Population Size - 2011