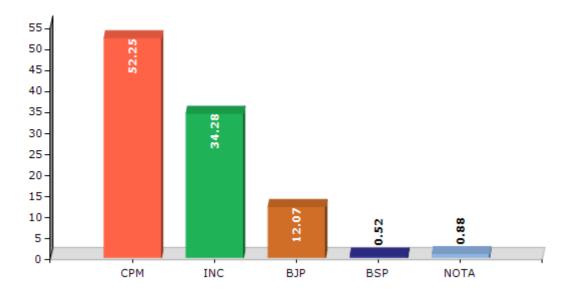

#### **Summary Result of Assembly Election - 2016**

| <b>Candidate Name</b> | Party | Votes | Votes % |
|-----------------------|-------|-------|---------|
| A.K.Balan             | СРМ   | 67047 | 52.25   |
| C.Prakash             | INC   | 43979 | 34.28   |
| K V Divakaran         | ВЈР   | 15493 | 12.07   |
| Narayanankutty K T    | BSP   | 663   | 0.52    |
|                       | NOTA  | 1128  | 0.88    |

#### Votes Percentage of Top Parties - 2016