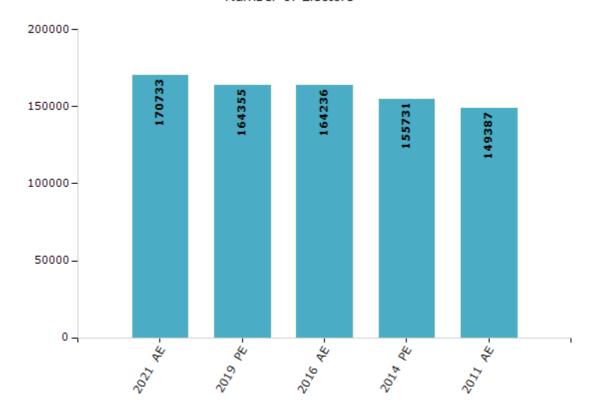

#### **Electors by Male & Female**

| Year    | Male  | Female | Others | Total  |
|---------|-------|--------|--------|--------|
| 2021 AE | 84056 | 86677  | 0      | 170733 |
| 2019 PE | 81239 | 83115  | 1      | 164355 |
| 2016 AE | 80344 | 83892  | 0      | 164236 |
| 2014 PE | 76460 | 79271  | 0      | 155731 |
| 2011 AE | 72880 | 76507  | 0      | 149387 |
| 2009 PE | -     | -      | -      | -      |
| 2006 AE | -     | -      | -      | -      |
| 2004 PE | -     | -      | -      | -      |
| 2001 AE | -     | -      | -      | -      |
| 1999 PE | -     | -      | -      | -      |
| 1996 AE | -     | -      | -      | -      |

#### Number of Electors

Note: AE: Assembly Election, PE: Assembly Segment of Parliamentary Election