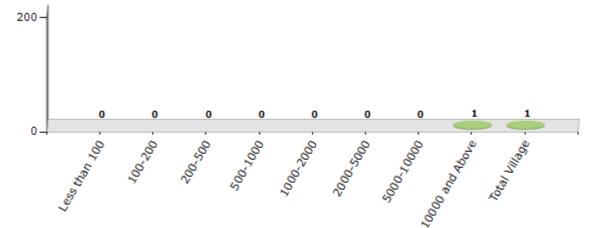

#### Number of Villages by Population Size - 2011

| Less<br>than<br>100 | 100-<br>200 | 200-<br>500 | 500-<br>1000 | 1000-<br>2000 | 2000-<br>5000 | 5000-<br>10000 | 10000<br>and<br>Above | Total<br>Village |
|---------------------|-------------|-------------|--------------|---------------|---------------|----------------|-----------------------|------------------|
| 0                   | 0           | 0           | 0            | 0             | 0             | 0              | 1                     | 1                |

Number of Villages by Population Size - 2011