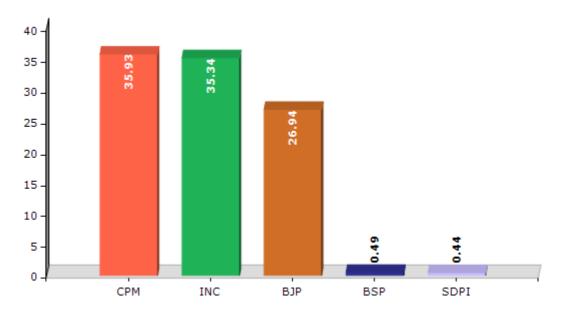

#### **Summary Result of Assembly Election - 2016**

| Candidate Name         | Party | Votes | Votes % |
|------------------------|-------|-------|---------|
| Adv. I.B. Satheesh     | СРМ   | 51614 | 35.93   |
| N.Shakthan             | INC   | 50765 | 35.34   |
| P.K.Krishnadas         | ВЈР   | 38700 | 26.94   |
| Biju. S.R              | BSP   | 709   | 0.49    |
| Asharaf Pravachambalam | SDPI  | 627   | 0.44    |
| S.Mini                 | SUCI  | 295   | 0.21    |
| K. Sasikumar           | IND   | 192   | 0.13    |
|                        | ΝΟΤΑ  | 732   | 0.51    |

#### Votes Percentage of Top Parties - 2016