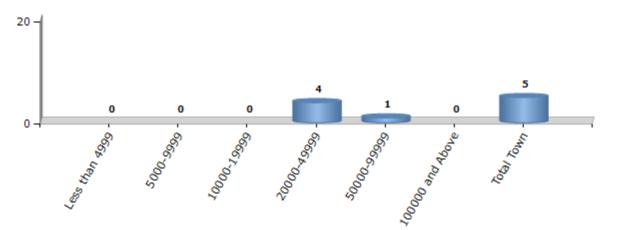

#### Number of Towns by Population Size - 2011

| Less than | <sup>1</sup> 5000-9999 | 10000- | 20000- | 50000- | 100000 and | Total |
|-----------|------------------------|--------|--------|--------|------------|-------|
| 4999      |                        | 19999  | 49999  | 99999  | Above      | Town  |
| 0         | 0                      | 0      | 4      | 1      | 0          | 5     |

Number of Towns by Population Size - 2011

indiastatelections