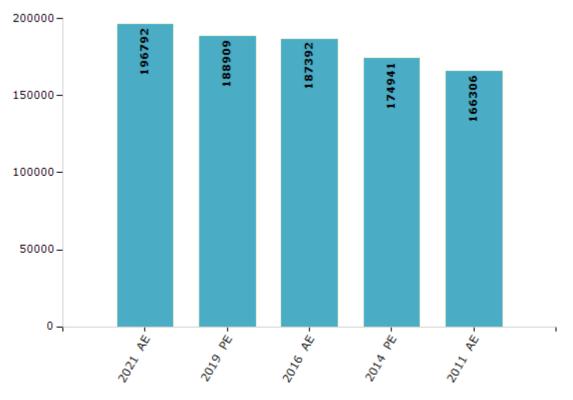

#### **Electors by Male & Female**

| Year    | Male  | Female | Others | Total  | Year    | Male | Female | Others | Total |
|---------|-------|--------|--------|--------|---------|------|--------|--------|-------|
| 2021 AE | 94674 | 102113 | 5      | 196792 | 1991 AE | -    | -      | -      | -     |
| 2019 PE | 90921 | 97985  | 3      | 188909 | 1987 AE | -    | -      | -      | -     |
| 2016 AE | 89559 | 97833  | 0      | 187392 | 1982 AE | -    | -      | -      | -     |
| 2014 PE | 83702 | 91239  | 0      | 174941 | 1980 AE | -    | -      | -      | -     |
| 2011 AE | 79160 | 87146  | 0      | 166306 | 1977 AE | -    | -      | -      | -     |
| 2009 PE | -     | -      | -      | -      | 1970 AE | -    | -      | -      | -     |
| 2006 AE | -     | -      | -      | -      | 1967 AE | -    | -      | -      | -     |
| 2004 PE | -     | -      | -      | -      | 1965 AE | -    | -      | -      | -     |
| 2001 AE | -     | -      | -      | -      | 1960 AE | -    | -      | -      | -     |
| 1999 PE | -     | -      | -      | -      | 1957 AE | -    | -      | -      | -     |
| 1996 AE | -     | -      | -      | -      |         |      |        |        |       |

Number of Electors

Note : AE : Assembly Election, PE : Assembly Segment of Parliamentary Election