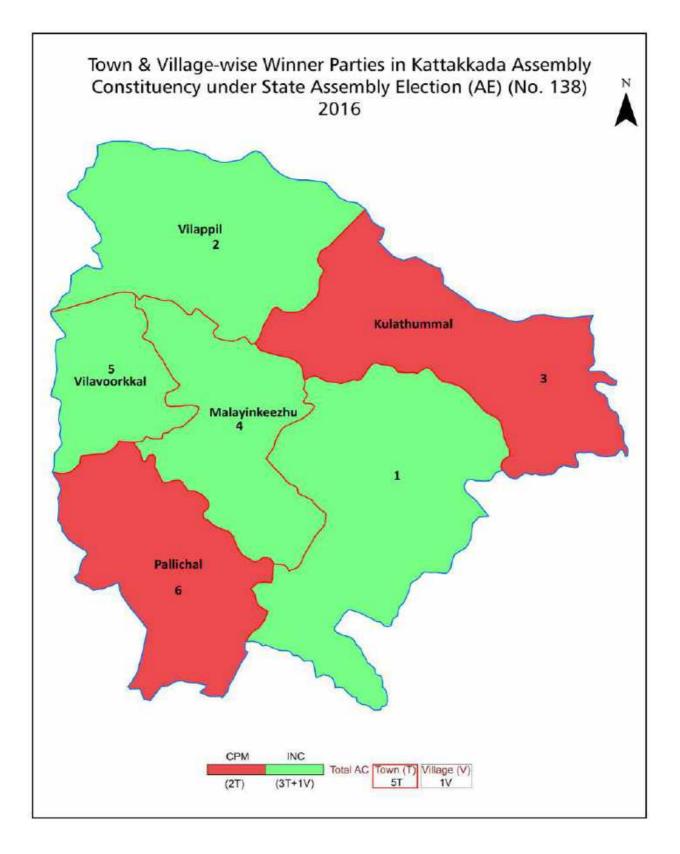

| 191      |
| 11  | Disclaimer                                                                                                                                                                                                                                                                                                                                                                                                                                                                                                   | 193      |

## Location & Political Map





### **Administrative Setup**

#### List of Village Panchayat & Intermediate Panchayat (Block) Name - 2011

| Village Name | Village Panchayat Name     | Intermediate Panchayat<br>Name |
|--------------|----------------------------|--------------------------------|
| Maranalloor  | Maranalloor, Malayinkeezhu | Nemom                          |



### Demographics

#### Number of Villages by Population Size - 2011

| Less<br>than<br>100 | 100-<br>200 | 200-<br>500 | 500-<br>1000 | 1000-<br>2000 | 2000-<br>5000 | 5000-<br>10000 | 10000<br>and<br>Above | Total<br>Village |
|---------------------|-------------|-------------|--------------|---------------|---------------|----------------|-----------------------|------------------|
| 0                   | 0           | 0           | 0