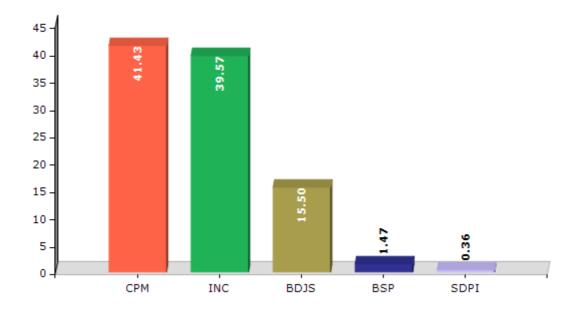

#### **Summary Result of Assembly Election - 2016**

| Candidate Name    | Party | Votes | Votes % |
|-------------------|-------|-------|---------|
| Adv.V.Joy         | СРМ   | 53102 | 41.43   |
| Varkala Kahar     | INC   | 50716 | 39.57   |
| Aji.S.R.M         | BDJS  | 19872 | 15.5    |
| Varkala.R. Linees | BSP   | 1888  | 1.47    |
| Abdul Salam       | SDPI  | 466   | 0.36    |
| Sunil Kumar.S     | IND   | 357   | 0.28    |
| Sudevan           | IND   | 351   | 0.27    |
| Nadayara Jabbar   | PDP   | 297   | 0.23    |
| Bhasidharan Nair  | IND   | 138   | 0.11    |
| Salu. R           | IND   | 135   | 0.11    |
| Varkala Sabesan   | IND   | 126   | 0.1     |
| Vivekanandan      | IND   | 101   | 0.08    |
|                   | NOTA  | 628   | 0.49    |

#### Votes Percentage of Top Parties - 2016