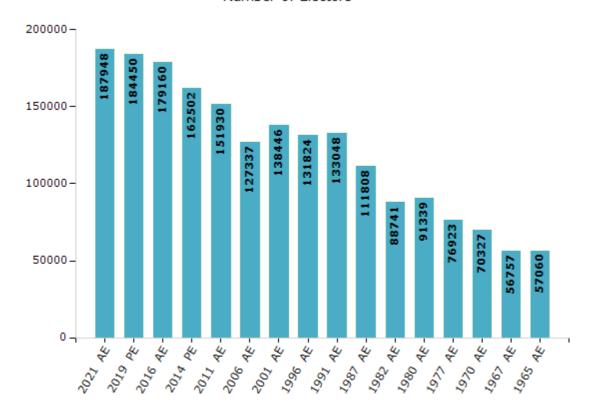

#### **Electors by Male & Female**

| Year    | Male  | Female | Others | Total  |
|---------|-------|--------|--------|--------|
| 2021 AE | 87365 | 100583 | 0      | 187948 |
| 2019 PE | 85543 | 98907  | 0      | 184450 |
| 2016 AE | 81714 | 97446  | 0      | 179160 |
| 2014 PE | 72009 | 90493  | 0      | 162502 |
| 2011 AE | 65846 | 86084  | 0      | 151930 |
| 2009 PE | -     | -      | -      | -      |
| 2006 AE | 55860 | 71477  | -      | 127337 |
| 2004 PE | -     | -      | -      | -      |
| 2001 AE | 64762 | 73684  | -      | 138446 |
| 1999 PE | -     | -      | -      | -      |
| 1996 AE | 62049 | 69775  | -      | 131824 |

| Year    | Male  | Female | Others | Total  |
|---------|-------|--------|--------|--------|
| 1991 AE | 63853 | 69195  | -      | 133048 |
| 1987 AE | 55038 | 56770  | -      | 111808 |
| 1982 AE | 41933 | 46808  | -      | 88741  |
| 1980 AE | 44130 | 47209  | -      | 91339  |
| 1977 AE | 36433 | 40490  | -      | 76923  |
| 1970 AE | 33419 | 36908  | -      | 70327  |
| 1967 AE | -     | -      | -      | 56757  |
| 1965 AE | -     | -      | -      | 57060  |
| 1960 AE | -     | -      | -      | -      |
| 1957 AE | -     | -      | -      | -      |

#### Number of Electors

Note: AE: Assembly Election, PE: Assembly Segment of Parliamentary Election