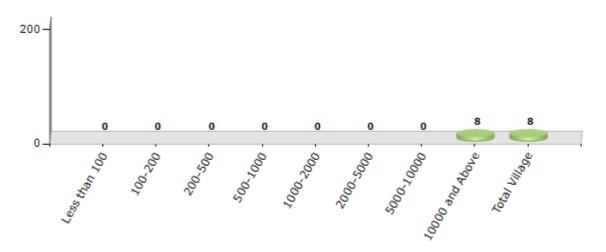

#### Number of Villages by Population Size - 2011

| Less<br>than<br>100 | 100-<br>200 | 200-<br>500 | 500-<br>1000 | 1000-<br>2000 | 2000-<br>5000 | 5000-<br>10000 | 10000<br>and<br>Above | Total<br>Village |
|---------------------|-------------|-------------|--------------|---------------|---------------|----------------|-----------------------|------------------|
| 0                   | 0           | 0           | 0            | 0             | 0             | 0              | 8                     | 8                |

Number of Villages by Population Size - 2011