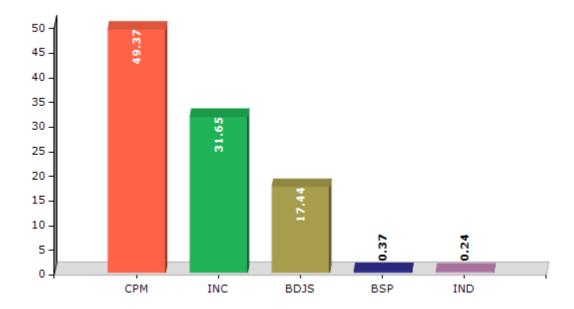

#### **Summary Result of Assembly Election - 2016**

| <b>Candidate Name</b>     | Party | Votes | Votes % |
|---------------------------|-------|-------|---------|
| B. D. Devassy             | СРМ   | 74251 | 49.37   |
| T. U. Radhakrishnan       | INC   | 47603 | 31.65   |
| Unnikrishnan. K. A        | BDJS  | 26229 | 17.44   |
| Ayyappan Vazhavalappil    | BSP   | 561   | 0.37    |
| Jijo                      | IND   | 367   | 0.24    |
| Sabu Chathely             | IND   | 304   | 0.2     |
| A. E. Sabira              | IND   | 191   | 0.13    |
| N. A. Devassy Nellippilly | IND   | 149   | 0.1     |
|                           | NOTA  | 739   | 0.49    |

#### Votes Percentage of Top Parties - 2016