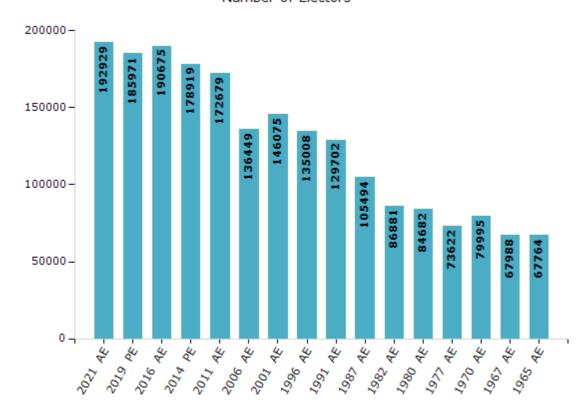

#### **Electors by Male & Female**

| Year    | Male  | Female | Others | Total  |
|---------|-------|--------|--------|--------|
| 2021 AE | 93319 | 99608  | 2      | 192929 |
| 2019 PE | 90525 | 95445  | 1      | 185971 |
| 2016 AE | 91835 | 98840  | 0      | 190675 |
| 2014 PE | 86611 | 92308  | 0      | 178919 |
| 2011 AE | 83589 | 89090  | 0      | 172679 |
| 2009 PE | -     | -      | -      | -      |
| 2006 AE | 67253 | 69196  | -      | 136449 |
| 2004 PE | -     | -      | -      | -      |
| 2001 AE | 71360 | 74715  | -      | 146075 |
| 1999 PE | -     | -      | -      | -      |
| 1996 AE | 64839 | 70169  | -      | 135008 |

| Year    | Male  | Female | Others | Total  |
|---------|-------|--------|--------|--------|
| 1991 AE | 64753 | 64949  | -      | 129702 |
| 1987 AE | 51293 | 54201  | -      | 105494 |
| 1982 AE | 43579 | 43302  | -      | 86881  |
| 1980 AE | 41784 | 42898  | -      | 84682  |
| 1977 AE | 36974 | 36648  | -      | 73622  |
| 1970 AE | 39921 | 40074  | -      | 79995  |
| 1967 AE | -     | -      | -      | 67988  |
| 1965 AE | -     | -      | -      | 67764  |
| 1960 AE | -     | -      | -      | -      |
| 1957 AE | -     | -      | -      | -      |

#### Number of Electors

Note: AE: Assembly Election, PE: Assembly Segment of Parliamentary Election