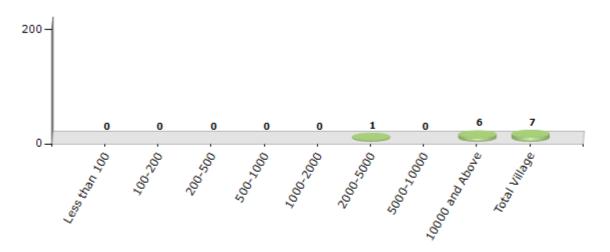

#### **Number of Villages by Population Size - 2011**

| Less<br>than<br>100 | 100-<br>200 | 200-<br>500 | 500-<br>1000 | 1000-<br>2000 | 2000-<br>5000 | 5000-<br>10000 | 10000<br>and<br>Above | Total<br>Village |
|---------------------|-------------|-------------|--------------|---------------|---------------|----------------|-----------------------|------------------|
| 0                   | 0           | 0           | 0            | 0             | 1             | 0              | 6                     | 7                |

Number of Villages by Population Size - 2011