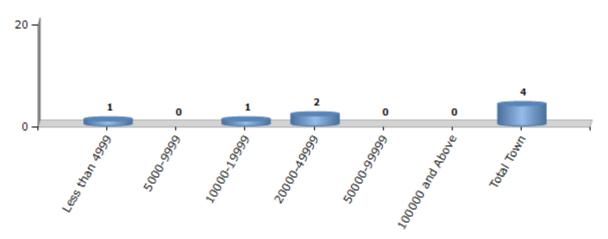

#### **Number of Towns by Population Size - 2011**

| Less than | 5000-9999 | 10000- | 20000- | 50000- | 100000 and | Total |
|-----------|-----------|--------|--------|--------|------------|-------|
| 4999      |           | 19999  | 49999  | 99999  | Above      | Town  |
| 1         | 0         | 1      | 2      | 0      | 0          | 4     |

Number of Towns by Population Size - 2011