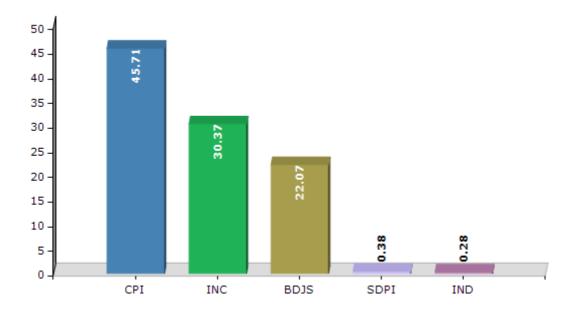

#### **Summary Result of Assembly Election - 2016**

| Candidate Name    | Party | Votes | Votes % |
|-------------------|-------|-------|---------|
| V R Sunilkumar    | CPI   | 67909 | 45.71   |
| K P Dhanapalan    | INC   | 45118 | 30.37   |
| Sangeetha         | BDJS  | 32793 | 22.07   |
| Manaf A K         | SDPI  | 558   | 0.38    |
| Radhakrishnan C K | IND   | 411   | 0.28    |
| Subramanian       | BSP   | 367   | 0.25    |
| Rajan             | IND   | 210   | 0.14    |
| C S Krishnakumar  | SUCI  | 200   | 0.13    |
| Joshy Kumar K V   | IND   | 125   | 0.08    |
|                   | NOTA  | 886   | 0.6     |

#### Votes Percentage of Top Parties - 2016