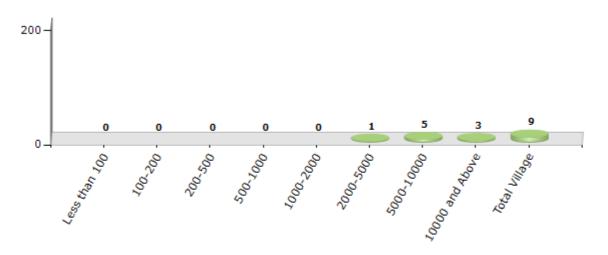

#### **Number of Villages by Population Size - 2011**

| Less<br>than<br>100 | 100-<br>200 | 200-<br>500 | 500-<br>1000 | 1000-<br>2000 | 2000-<br>5000 | 5000-<br>10000 | 10000<br>and<br>Above | Total<br>Village |
|---------------------|-------------|-------------|--------------|---------------|---------------|----------------|-----------------------|------------------|
| 0                   | 0           | 0           | 0            | 0             | 1             | 5              | 3                     | 9                |

Number of Villages by Population Size - 2011