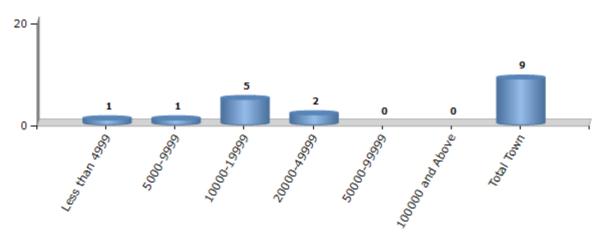

#### **Number of Towns by Population Size - 2011**

| Less than | 5000-9999 | 10000- | 20000- | 50000- | 100000 and | Total |
|-----------|-----------|--------|--------|--------|------------|-------|
| 4999      |           | 19999  | 49999  | 99999  | Above      | Town  |
| 1         | 1         | 5      | 2      | 0      | 0          | 9     |

Number of Towns by Population Size - 2011