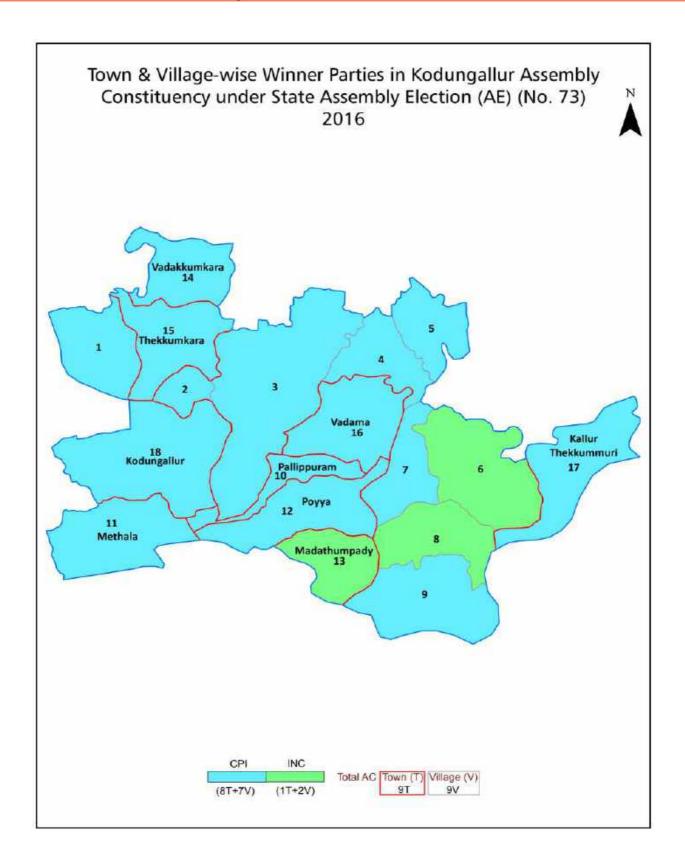

#### **Summary Result of Assembly Election - 2016**

| Candidate Name    | Party | Votes | Votes % |
|-------------------|-------|-------|---------|
| V R Sunilkumar    | CPI   | 67909 | 45.71   |
| K P Dhanapalan    | INC   | 45118 | 30.37   |
| Sangeetha         | BDJS  | 32793 | 22.07   |
| Manaf A K         | SDPI  | 558   | 0.38    |
| Radhakrishnan C K | IND   | 411   | 0.28    |
| Subramanian       | BSP   | 367   | 0.25    |
| Rajan             | IND   | 210   | 0.14    |
| C S Krishnakumar  | SUCI  | 200   | 0.13    |
| Joshy Kumar K V   | IND   | 125   | 0.08    |
|                   | NOTA  | 886   | 0.6     |