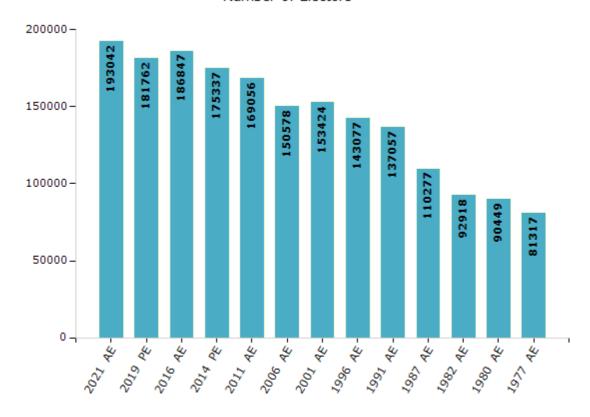

#### **Electors by Male & Female**

| Year    | Male  | Female | Others | Total  |
|---------|-------|--------|--------|--------|
| 2021 AE | 92827 | 100215 | 0      | 193042 |
| 2019 PE | 87396 | 94366  | 0      | 181762 |
| 2016 AE | 89709 | 97138  | 0      | 186847 |
| 2014 PE | 84407 | 90930  | 0      | 175337 |
| 2011 AE | 80962 | 88094  | 0      | 169056 |
| 2009 PE | -     | -      | -      | -      |
| 2006 AE | 69850 | 80728  | -      | 150578 |
| 2004 PE | -     | -      | -      | -      |
| 2001 AE | 71019 | 82405  | -      | 153424 |
| 1999 PE | -     | -      | -      | -      |
| 1996 AE | 66323 | 76754  | -      | 143077 |

| Year    | Male  | Female | Others | Total  |
|---------|-------|--------|--------|--------|
| 1991 AE | 64567 | 72490  | -      | 137057 |
| 1987 AE | 51580 | 58697  | -      | 110277 |
| 1982 AE | 43166 | 49752  | -      | 92918  |
| 1980 AE | 48360 | 42089  | -      | 90449  |
| 1977 AE | 37910 | 43407  | -      | 81317  |
| 1970 AE | -     | -      | -      | -      |
| 1967 AE | -     | -      | -      | -      |
| 1965 AE | -     | -      | -      | -      |
| 1960 AE | -     | -      | -      | -      |
| 1957 AE | -     | -      | -      | -      |
|         |       |        |        |        |

#### Number of Electors

Note: AE: Assembly Election, PE: Assembly Segment of Parliamentary Election