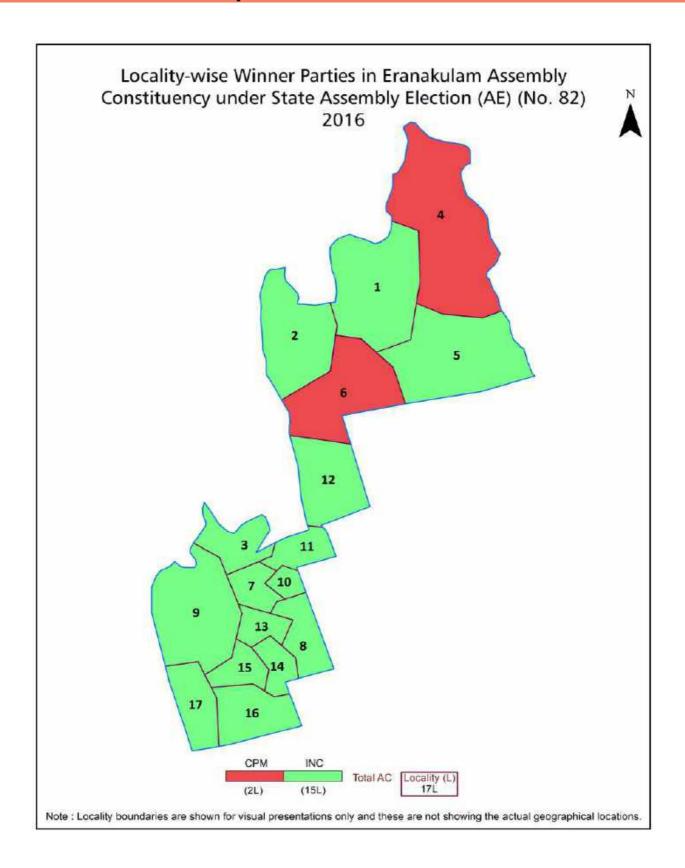

| 168      |  |  |  |
| 9   | Abbreviation & Sources                                                                                                                                                                                                                                                                                                                 | 171      |  |  |  |
| 10  | Disclaimer                                                                                                                                                                                                                                                                                                                             | 173      |  |  |  |

## **Location & Political Map**



#### **Electoral Features**

#### **Electors by Male & Female**

| Year    | Male  | Female | Others | Total  |
|---------|-------|--------|--------|--------|
| 2021 AE | 80498 | 84138  | 5      | 164641 |
| 2019 PE | 74941 | 77548  | 3      | 152492 |
| 2016 AE | 75440 | 78652  | 0      | 154092 |
| 2014 PE | 70756 | 72708  | 0      | 143464 |
| 2011 AE | 67038 | 69684  | 0      | 136722 |
| 2009 PE | -     | -      | -      | -      |
| 2006 AE | 70190 | 71662  | -      | 141852 |
| 2004 PE | -     | -      | -      | -      |
| 2001 AE | 91952 | 93233  | -      | 185185 |
| 1999 PE | -     | -      | -      | -      |
| 1996 AE | 79391 | 80159  | -      | 159550 |

| Year    | Male  | Female | Others | Total  |
|---------|-------|--------|--------|--------|
| 1991 AE | 80817 | 74549