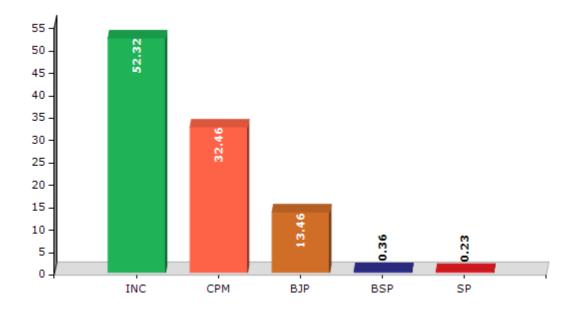

#### **Summary Result of Assembly Election - 2016**

| <b>Candidate Name</b>       | Party | Votes | Votes % |
|-----------------------------|-------|-------|---------|
| Hibi Eden                   | INC   | 57819 | 52.32   |
| M Anil Kumar                | СРМ   | 35870 | 32.46   |
| N K Mohandas                | ВЈР   | 14878 | 13.46   |
| Iqbal Thamarassery          | BSP   | 397   | 0.36    |
| Rubesh Jimmy Madathipramban | SP    | 258   | 0.23    |
| Jossey Mathew               | IND   | 117   | 0.11    |
| Anilkumar Ananthapuram      | IND   | 115   | 0.1     |
| Anilkumar Puliyoth          | IND   | 114   | 0.1     |
|                             | NOTA  | 940   | 0.85    |

#### Votes Percentage of Top Parties - 2016