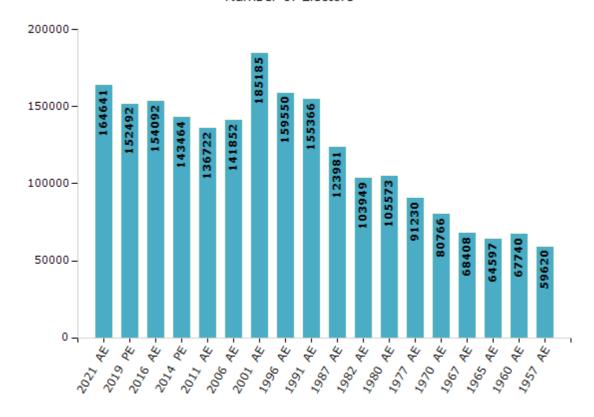

#### **Electors by Male & Female**

| Year    | Male  | Female | Others | Total  |
|---------|-------|--------|--------|--------|
| 2021 AE | 80498 | 84138  | 5      | 164641 |
| 2019 PE | 74941 | 77548  | 3      | 152492 |
| 2016 AE | 75440 | 78652  | 0      | 154092 |
| 2014 PE | 70756 | 72708  | 0      | 143464 |
| 2011 AE | 67038 | 69684  | 0      | 136722 |
| 2009 PE | -     | -      | -      | -      |
| 2006 AE | 70190 | 71662  | -      | 141852 |
| 2004 PE | -     | -      | -      | -      |
| 2001 AE | 91952 | 93233  | -      | 185185 |
| 1999 PE | -     | -      | -      | -      |
| 1996 AE | 79391 | 80159  | -      | 159550 |

| Year    | Male  | Female | Others | Total  |
|---------|-------|--------|--------|--------|
| 1991 AE | 80817 | 74549  | -      | 155366 |
| 1987 AE | 63272 | 60709  | -      | 123981 |
| 1982 AE | 52086 | 51863  | -      | 103949 |
| 1980 AE | 54172 | 51401  | -      | 105573 |
| 1977 AE | 47280 | 43950  | -      | 91230  |
| 1970 AE | 45251 | 35515  | -      | 80766  |
| 1967 AE | -     | -      | -      | 68408  |
| 1965 AE | -     | -      | -      | 64597  |
| 1960 AE | -     | -      | -      | 67740  |
| 1957 AE | -     | -      | -      | 59620  |
|         |       |        |        |        |

#### Number of Electors

**Note:** AE: Assembly Election, PE: Assembly Segment of Parliamentary Election