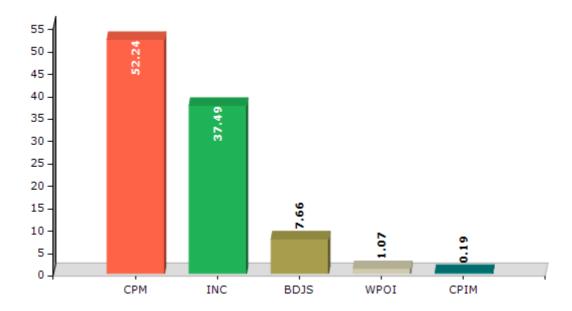

#### **Summary Result of Assembly Election - 2016**

| <b>Candidate Name</b> | Party | Votes | Votes % |
|-----------------------|-------|-------|---------|
| S Sarma               | СРМ   | 68526 | 52.24   |
| K R Subhash           | INC   | 49173 | 37.49   |
| Vamalochanan K K      | BDJS  | 10051 | 7.66    |
| Jyothivas Paravur     | WPOI  | 1406  | 1.07    |
| Manjuladevi           | СРІМ  | 248   | 0.19    |
| Rajeev Naagan         | APOI  | 231   | 0.18    |
| Subhash K S           | IND   | 217   | 0.17    |
| K D Viswanathan       | PDP   | 183   | 0.14    |
| Kodickal Sadasivan    | IND   | 136   | 0.1     |
| S D Satheesh          | IND   | 88    | 0.07    |
|                       | NOTA  | 910   | 0.69    |

#### Votes Percentage of Top Parties - 2016