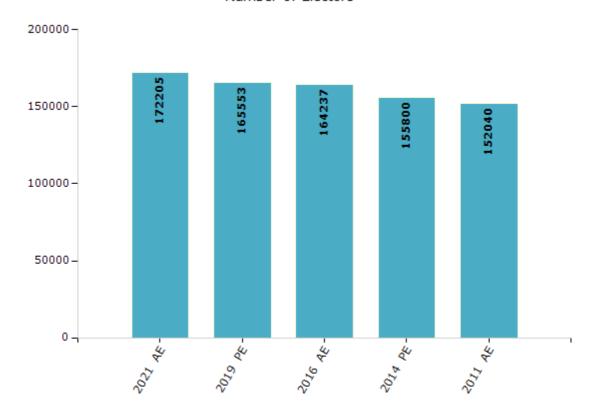

#### **Electors by Male & Female**

| Year    | Male  | Female | Others | Total  |
|---------|-------|--------|--------|--------|
| 2021 AE | 83915 | 88289  | 1      | 172205 |
| 2019 PE | 80801 | 84751  | 1      | 165553 |
| 2016 AE | 79824 | 84413  | 0      | 164237 |
| 2014 PE | 76099 | 79701  | 0      | 155800 |
| 2011 AE | 74308 | 77732  | 0      | 152040 |
| 2009 PE | -     | -      | -      | -      |
| 2006 AE | -     | -      | -      | -      |
| 2004 PE | -     | -      | -      | -      |
| 2001 AE | -     | -      | -      | -      |
| 1999 PE | -     | -      | -      | -      |
| 1996 AE | -     | -      | -      | -      |

#### Number of Electors

Note: AE: Assembly Election, PE: Assembly Segment of Parliamentary Election