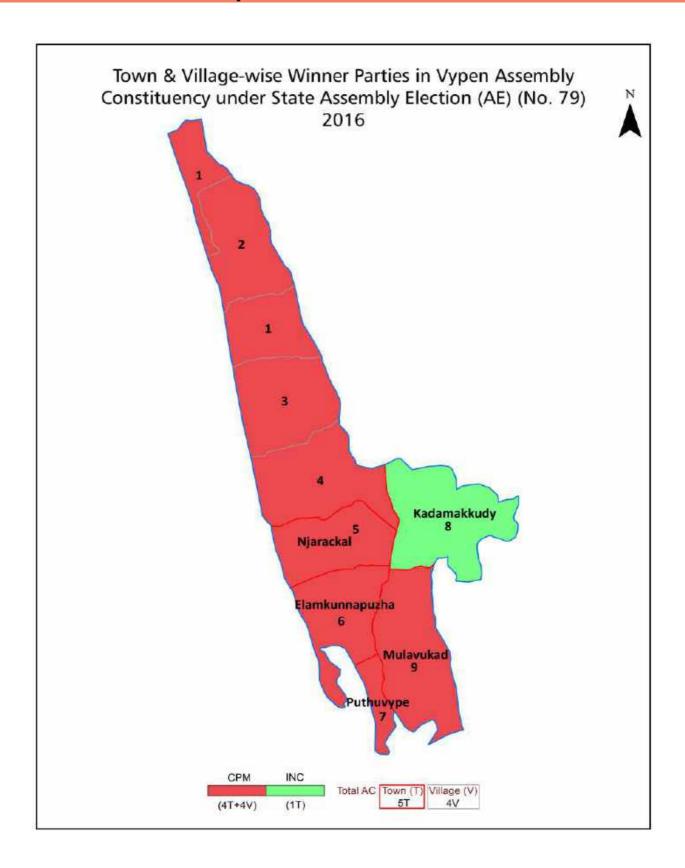

| 188      |
| 11  | Disclaimer                                                                                                                                                                                                                                                                                                                                                                                                                                              | 190      |

# **Location & Political Map**



# **Administrative Setup**

#### List of Village Panchayat & Intermediate Panchayat (Block) Name - 2011

| Village Name | Village Panchayat Name   | Intermediate Panchayat<br>Name |
|--------------|--------------------------|--------------------------------|
| Edavanakkad  | Edavanakkad              | Vypin                          |
| Kuzhuppilly  | Kuzhuppilly, Pallippuram | Vypin                          |
| Nayarambalam | Narayambalam             | Vypin                          |
| Pallippuram  | Pallippuram              | Vypin                          |

# **Demographics**

#### Number of Villages by Population Size - 2011

| Less<br>than<br>100 | 100-<br>200 | 200-<br>500 | 500-<br>1000 | 1000-<br>2000 | 2000-<br>5000 | 5000-<br>10000 | 10000<br>and<br>Above | Total<br>Village |