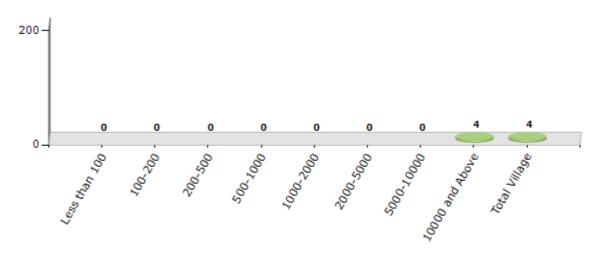

#### Number of Villages by Population Size - 2011

| Less<br>than<br>100 | 100-<br>200 | 200-<br>500 | 500-<br>1000 | 1000-<br>2000 | 2000-<br>5000 | 5000-<br>10000 | 10000<br>and<br>Above | Total<br>Village |
|---------------------|-------------|-------------|--------------|---------------|---------------|----------------|-----------------------|------------------|
| 0                   | 0           | 0           | 0            | 0             | 0             | 0              | 4                     | 4                |

Number of Villages by Population Size - 2011