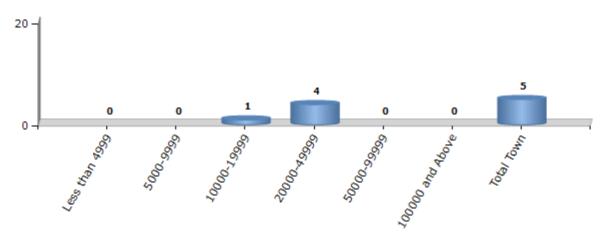

#### **Number of Towns by Population Size - 2011**

| Less than | 5000-9999 | 10000- | 20000- | 50000- | 100000 and | Total |
|-----------|-----------|--------|--------|--------|------------|-------|
| 4999      |           | 19999  | 49999  | 99999  | Above      | Town  |
| 0         | 0         | 1      | 4      | 0      | 0          | 5     |

Number of Towns by Population Size - 2011