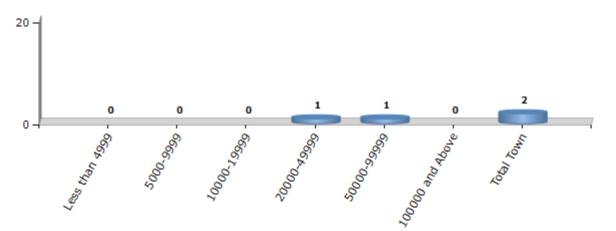

#### Number of Towns by Population Size - 2011

| Less than | 5000-9999 | 10000- | 20000- | 50000- | 100000 and | Total |
|-----------|-----------|--------|--------|--------|------------|-------|
| 4999      |           | 19999  | 49999  | 99999  | Above      | Town  |
| 0         | 0         | 0      | 1      | 1      | 0          | 2     |

Number of Towns by Population Size - 2011

indiastatelections