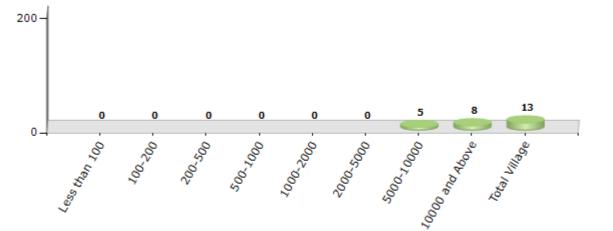

#### Number of Villages by Population Size - 2011

| Less<br>than<br>100 | 100-<br>200 | 200-<br>500 | 500-<br>1000 | 1000-<br>2000 | 2000-<br>5000 | 5000-<br>10000 | 10000<br>and<br>Above | Total<br>Village |
|---------------------|-------------|-------------|--------------|---------------|---------------|----------------|-----------------------|------------------|
| 0                   | 0           | 0           | 0            | 0             | 0             | 5              | 8                     | 13               |

Number of Villages by Population Size - 2011