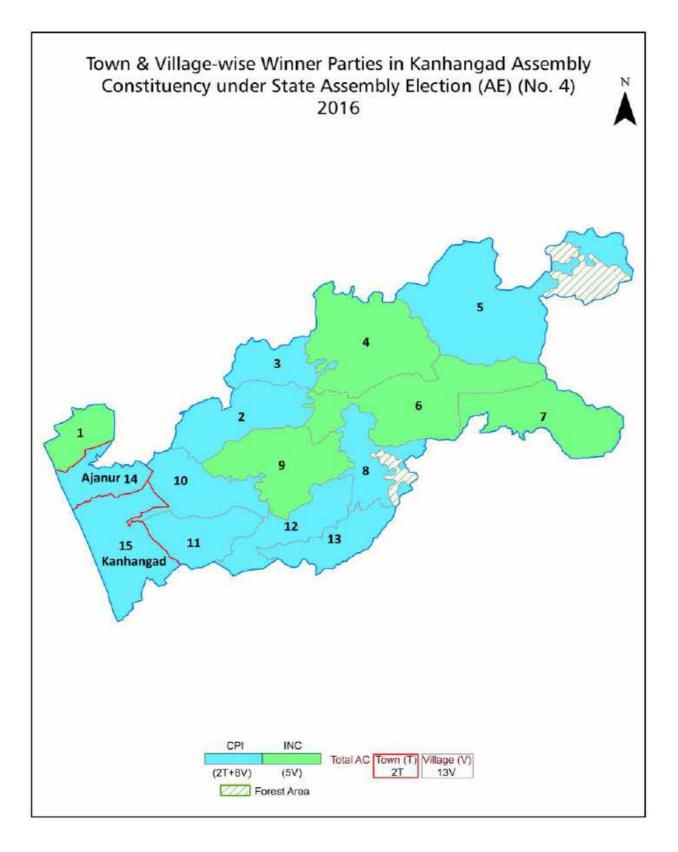

| 213      |
| 11  | Disclaimer                                                                                                                                                                                                                                                                                                                                                                                                                                                                                                   | 215      |

# **Location & Political Map**





## **Administrative Setup**

#### List of Village Panchayat & Intermediate Panchayat (Block) Name - 2011

| Village Name | Village Panchayat Name | Intermediate Panchayat<br>Name |
|--------------|------------------------|--------------------------------|
| Ambalathara  | Madikai                | Kanhangad                      |
| Balal        | Balal                  | Kanhangad                      |
| Bellur       | Kodom-Bellur           | Kanhangad                      |
| Chithari     | Ajanur                 | Kanhangad                      |
| Kallar       | Kallar                 | Kanhangad                      |
| Karindalam   | Kinanoor-Karindalam    | Nileshwar                      |
| Kinanoor     | Kinanoor-Karindalam    | Nileshwar                      |
| Kodom