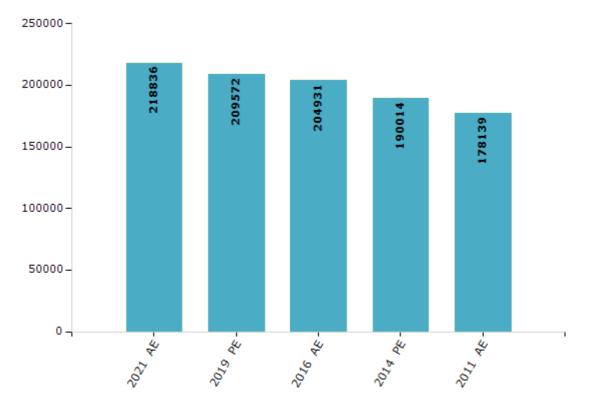

#### **Electors by Male & Female**

| Year    | Male   | Female | Others | Total  | Year    | Male | Female | Others | Total |
|---------|--------|--------|--------|--------|---------|------|--------|--------|-------|
| 2021 AE | 105088 | 113746 | 2      | 218836 | 1991 AE | -    | -      | -      | -     |
| 2019 PE | 100622 | 108949 | 1      | 209572 | 1987 AE | -    | -      | -      | -     |
| 2016 AE | 97556  | 107375 | 0      | 204931 | 1982 AE | -    | -      | -      | -     |
| 2014 PE | 90185  | 99829  | 0      | 190014 | 1980 AE | -    | -      | -      | -     |
| 2011 AE | 83798  | 94341  | 0      | 178139 | 1977 AE | -    | -      | -      | -     |
| 2009 PE | -      | -      | -      | -      | 1970 AE | -    | -      | -      | -     |
| 2006 AE | -      | -      | -      | -      | 1967 AE | -    | -      | -      | -     |
| 2004 PE | -      | -      | -      | -      | 1965 AE | -    | -      | -      | -     |
| 2001 AE | -      | -      | -      | -      | 1960 AE | -    | -      | -      | -     |
| 1999 PE | -      | -      | -      | -      | 1957 AE | -    | -      | -      | -     |
| 1996 AE | -      | -      | -      | -      |         |      |        |        |       |

Number of Electors

 $\textbf{Note:} \mathsf{AE}: \mathsf{Assembly \ Election, \ PE}: \mathsf{Assembly \ Segment \ of \ Parliamentary \ Election}$ 