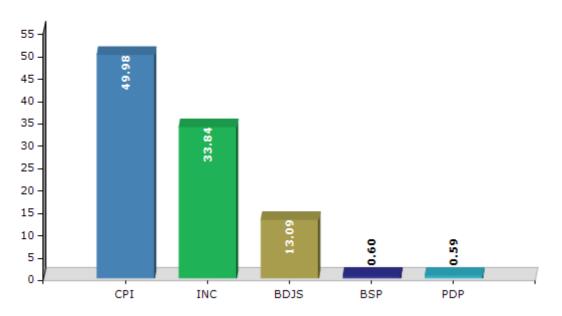

#### **Summary Result of Assembly Election - 2016**

| Candidate Name         | Party | Votes | Votes % |
|------------------------|-------|-------|---------|
| E.Chandrashekaran      | CPI   | 80558 | 49.98   |
| Dhanya Suresh          | INC   | 54547 | 33.84   |
| M P Raghavan           | BDJS  | 21104 | 13.09   |
| Chandran Parappa       | BSP   | 965   | 0.6     |
| Assainar Muttumthala   | PDP   | 959   | 0.59    |
| Sajeevan R             | IND   | 663   | 0.41    |
| Muhammed Ali V V       | IND   | 420   | 0.26    |
| Kookkal Balakrishnan   | IND   | 294   | 0.18    |
| Raghavan B Poodamkallu | APOI  | 272   | 0.17    |
| Balachandran Karimbil  | SHS   | 260   | 0.16    |
| K U Krishnakumar       | IND   | 186   | 0.12    |
| M Damodaran            | IND   | 105   | 0.07    |
|                        | NOTA  | 856   | 0.53    |

#### Votes Percentage of Top Parties - 2016