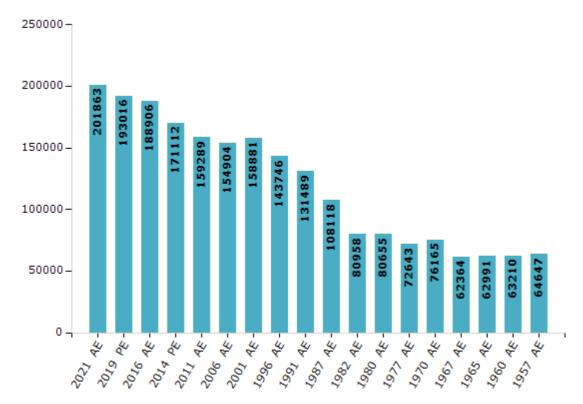

#### **Electors by Male & Female**

| Year    | Male   | Female | Others | Total  | Year    | Male  | Female | Others | Total  |
|---------|--------|--------|--------|--------|---------|-------|--------|--------|--------|
| 2021 AE | 100626 | 101236 | 1      | 201863 | 1991 AE | 67643 | 63846  | -      | 131489 |
| 2019 PE | 96782  | 96233  | 1      | 193016 | 1987 AE | 56172 | 51946  | -      | 108118 |
| 2016 AE | 94252  | 94654  | 0      | 188906 | 1982 AE | 40396 | 40562  | -      | 80958  |
| 2014 PE | 86054  | 85058  | 0      | 171112 | 1980 AE | 40861 | 39794  | -      | 80655  |
| 2011 AE | 80247  | 79042  | 0      | 159289 | 1977 AE | 37080 | 35563  | -      | 72643  |
| 2009 PE | -      | -      | -      | -      | 1970 AE | 38812 | 37353  | -      | 76165  |
| 2006 AE | 78001  | 76903  | -      | 154904 | 1967 AE | -     | -      | -      | 62364  |
| 2004 PE | -      | -      | -      | -      | 1965 AE | -     | -      | -      | 62991  |
| 2001 AE | 80173  | 78708  | -      | 158881 | 1960 AE | -     | -      | -      | 63210  |
| 1999 PE | -      | -      | -      | -      | 1957 AE | -     | -      | -      | 64647  |
| 1996 AE | 71183  | 72563  | -      | 143746 |         |       |        |        |        |

Number of Electors

 $\textbf{Note:} \mathsf{AE}: \mathsf{Assembly \ Election, \ PE}: \mathsf{Assembly \ Segment \ of \ Parliamentary \ Election}$ 