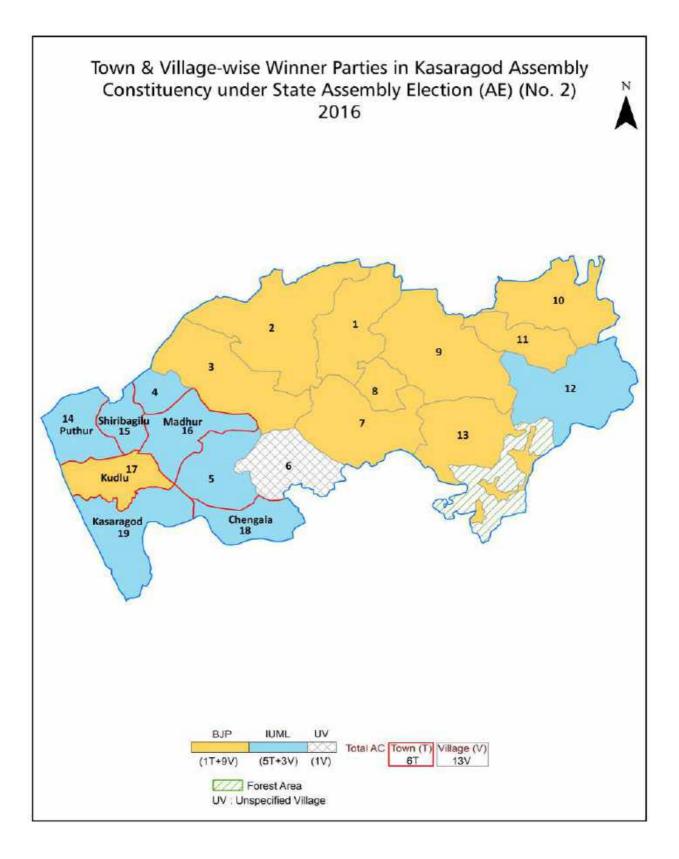

# Location & Political Map

#### **Summary Result of Assembly Election - 2016**

| Candidate Name         | Party | Votes | Votes % |
|------------------------|-------|-------|---------|
| N A Nellikkunnu        | IUML  | 64727 | 44.72   |
| Ravisha Thantri Kuntar | BJP   | 56120 | 38.77   |
| Dr. A A Ameen          | INL   | 21615 | 14.93   |
| Vijayakumar B          | BSP   | 585   | 0.4     |
| Roshan Kumar           | IND   | 508   | 0.35    |
| A Damodaran            | IND   | 283   | 0.2     |
| Muneer Munambam        | IND   | 250   | 0.17    |
|                        | ΝΟΤΑ  | 661   | 0.46    |