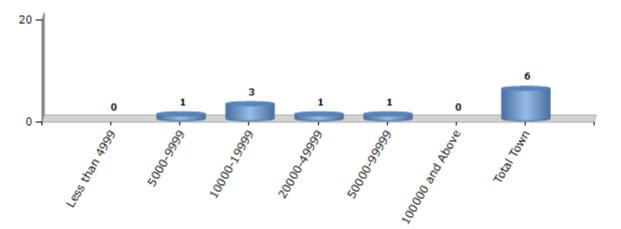

#### Number of Towns by Population Size - 2011

| Less than<br>4999 | 5000-9999 | 10000-<br>19999 | 20000-<br>49999 | 50000-<br>99999 | 100000 and<br>Above | Total<br>Town |  |
|-------------------|-----------|-----------------|-----------------|-----------------|---------------------|---------------|--|
| 0                 | 1         | 3               | 1               | 1               | 0                   | 6             |  |

Number of Towns by Population Size - 2011