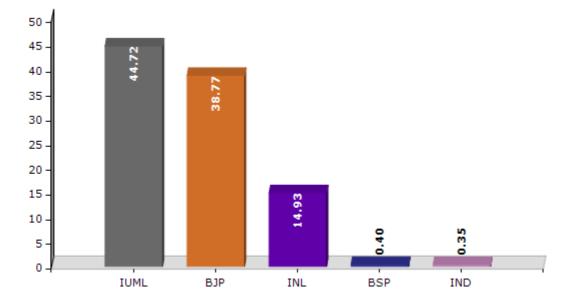

#### **Summary Result of Assembly Election - 2016**

| Candidate Name         | Party | Votes | Votes % |
|------------------------|-------|-------|---------|
| N A Nellikkunnu        | IUML  | 64727 | 44.72   |
| Ravisha Thantri Kuntar | BJP   | 56120 | 38.77   |
| Dr. A A Ameen          | INL   | 21615 | 14.93   |
| Vijayakumar B          | BSP   | 585   | 0.4     |
| Roshan Kumar           | IND   | 508   | 0.35    |
| A Damodaran            | IND   | 283   | 0.2     |
| Muneer Munambam        | IND   | 250   | 0.17    |
|                        | ΝΟΤΑ  | 661   | 0.46    |