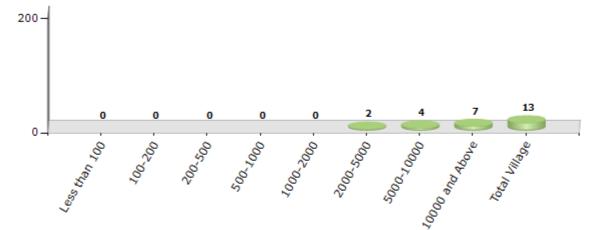

#### Number of Villages by Population Size - 2011

| Less<br>than<br>100 | 100-<br>200 | 200-<br>500 | 500-<br>1000 | 1000-<br>2000 | 2000-<br>5000 | 5000-<br>10000 | 10000<br>and<br>Above | Total<br>Village |
|---------------------|-------------|-------------|--------------|---------------|---------------|----------------|-----------------------|------------------|
| 0                   | 0           | 0           | 0            | 0             | 2             | 4              | 7                     | 13               |

Number of Villages by Population Size - 2011