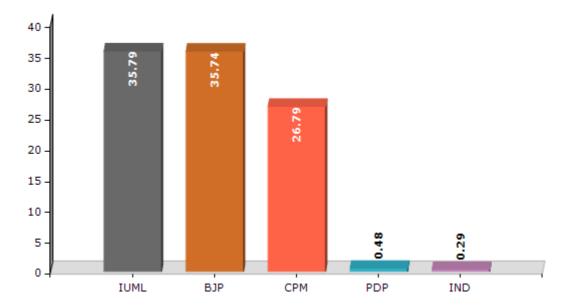

#### **Summary Result of Assembly Election - 2016**

| <b>Candidate Name</b> | Party | Votes | Votes % |
|-----------------------|-------|-------|---------|
| P B Abdul Razak       | IUML  | 56870 | 35.79   |
| K Surendran           | ВЈР   | 56781 | 35.74   |
| Adv. C.H.Kunhambu     | СРМ   | 42565 | 26.79   |
| Basheer Ahammad S M   | PDP   | 759   | 0.48    |
| Sundara K             | IND   | 467   | 0.29    |
| Ravichandra           | BSP   | 365   | 0.23    |
| K P Muneer            | IND   | 224   | 0.14    |
| John D Souza          | IND   | 207   | 0.13    |
|                       | NOTA  | 646   | 0.41    |

#### Votes Percentage of Top Parties - 2016