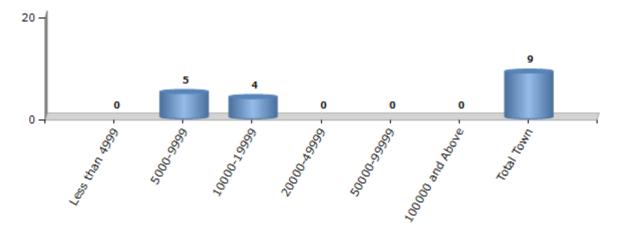

#### **Number of Towns by Population Size - 2011**

| Less than | 5000-9999 | 10000- | 20000- | 50000- | 100000 and | Total |
|-----------|-----------|--------|--------|--------|------------|-------|
| 4999      |           | 19999  | 49999  | 99999  | Above      | Town  |
| 0         | 5         | 4      | 0      | 0      | 0          | 9     |

Number of Towns by Population Size - 2011