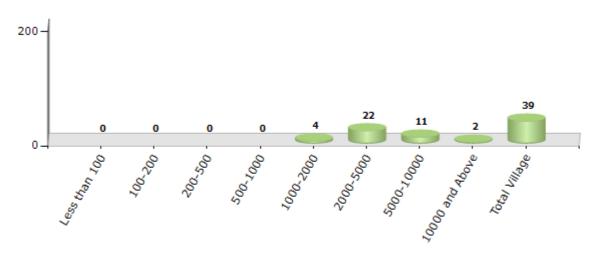

#### Number of Villages by Population Size - 2011

| Less<br>than<br>100 | 100-<br>200 | 200-<br>500 | 500-<br>1000 | 1000-<br>2000 | 2000-<br>5000 | 5000-<br>10000 | 10000<br>and<br>Above | Total<br>Village |
|---------------------|-------------|-------------|--------------|---------------|---------------|----------------|-----------------------|------------------|
| 0                   | 0           | 0           | 0            | 4             | 22            | 11             | 2                     | 39               |

Number of Villages by Population Size - 2011