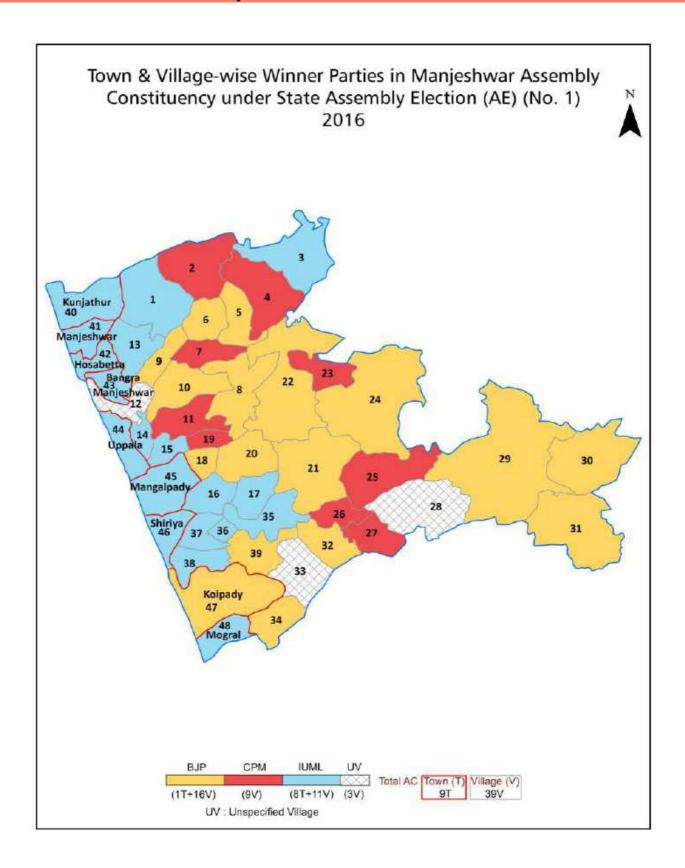

#### **Summary Result of Assembly Election - 2016**

| <b>Candidate Name</b> | Party | Votes | Votes % |
|-----------------------|-------|-------|---------|
| P B Abdul Razak       | IUML  | 56870 | 35.79   |
| K Surendran           | ВЈР   | 56781 | 35.74   |
| Adv. C.H.Kunhambu     | СРМ   | 42565 | 26.79   |
| Basheer Ahammad S M   | PDP   | 759   | 0.48    |
| Sundara K             | IND   | 467   | 0.29    |
| Ravichandra           | BSP   | 365   | 0.23    |
| K P Muneer            | IND   | 224   | 0.14    |
| John D Souza          | IND   | 207   | 0.13    |
|                       | NOTA  | 646   | 0.41    |

#### Votes Percentage of Top Parties - 2016