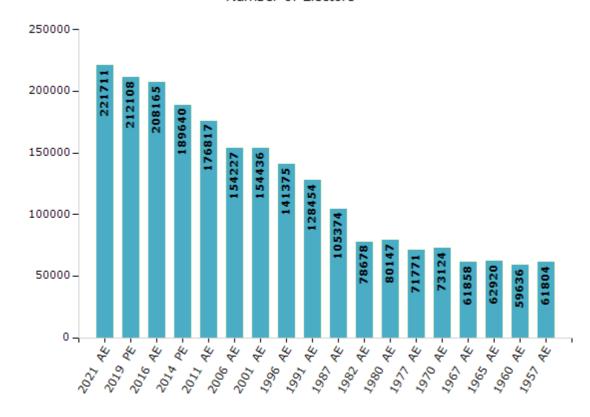

#### **Electors by Male & Female**

| Year    | Male   | Female | Others | Total  |
|---------|--------|--------|--------|--------|
| 2021 AE | 111027 | 110684 | 0      | 221711 |
| 2019 PE | 106645 | 105463 | 0      | 212108 |
| 2016 AE | 103417 | 104748 | 0      | 208165 |
| 2014 PE | 95127  | 94513  | 0      | 189640 |
| 2011 AE | 88748  | 88069  | 0      | 176817 |
| 2009 PE | -      | -      | -      | -      |
| 2006 AE | 77328  | 76899  | -      | 154227 |
| 2004 PE | -      | -      | -      | -      |
| 2001 AE | 77387  | 77049  | -      | 154436 |
| 1999 PE | -      | -      | -      | -      |
| 1996 AE | 71393  | 69982  | -      | 141375 |

| Year    | Male  | Female | Others | Total  |
|---------|-------|--------|--------|--------|
| 1991 AE | 65880 | 62574  | -      | 128454 |
| 1987 AE | 54561 | 50813  | -      | 105374 |
| 1982 AE | 39301 | 39377  | -      | 78678  |
| 1980 AE | 40478 | 39669  | -      | 80147  |
| 1977 AE | 36361 | 35410  | -      | 71771  |
| 1970 AE | 36825 | 36299  | -      | 73124  |
| 1967 AE | -     | -      | -      | 61858  |
| 1965 AE | -     | -      | -      | 62920  |
| 1960 AE | -     | -      | -      | 59636  |
| 1957 AE | -     | -      | -      | 61804  |
|         |       |        |        |        |

#### Number of Electors

Note: AE: Assembly Election, PE: Assembly Segment of Parliamentary Election