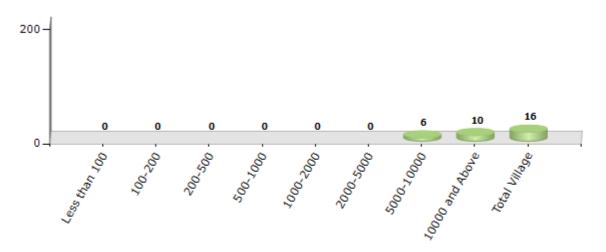

#### **Number of Villages by Population Size - 2011**

| Less<br>than<br>100 | 100-<br>200 | 200-<br>500 | 500-<br>1000 | 1000-<br>2000 | 2000-<br>5000 | 5000-<br>10000 | 10000<br>and<br>Above | Total<br>Village |
|---------------------|-------------|-------------|--------------|---------------|---------------|----------------|-----------------------|------------------|
| 0                   | 0           | 0           | 0            | 0             | 0             | 6              | 10                    | 16               |

Number of Villages by Population Size - 2011