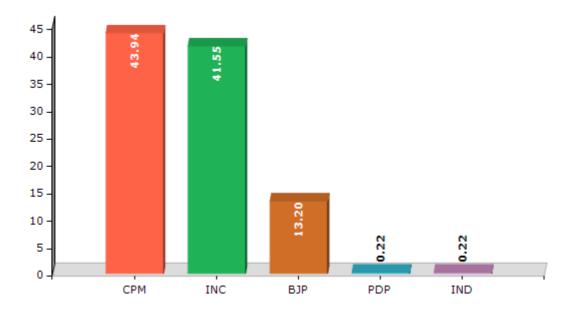

#### **Summary Result of Assembly Election - 2016**

| <b>Candidate Name</b>     | Party | Votes | Votes % |
|---------------------------|-------|-------|---------|
| K Kunhiraman              | СРМ   | 70679 | 43.94   |
| K Sudhakaran              | INC   | 66847 | 41.55   |
| Adv. K Shreekanth         | ВЈР   | 21231 | 13.2    |
| Gopi Kuthirakallu         | PDP   | 353   | 0.22    |
| Damodaran P               | IND   | 349   | 0.22    |
| Mohammed Pakyara          | SDPI  | 331   | 0.21    |
| Sudhakaran Cherukanam     | IND   | 208   | 0.13    |
| Govindan B Alinthazhe     | APOI  | 165   | 0.1     |
| Abbas Mothalappara        | IND   | 157   | 0.1     |
| K Kunhiraman Periyanganam | IND   | 145   | 0.09    |
|                           | NOTA  | 405   | 0.25    |

#### Votes Percentage of Top Parties - 2016