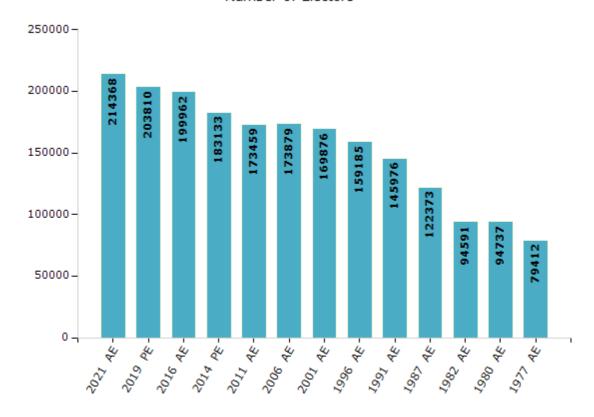

#### **Electors by Male & Female**

| Year    | Male   | Female | Others | Total  |
|---------|--------|--------|--------|--------|
| 2021 AE | 104782 | 109584 | 2      | 214368 |
| 2019 PE | 100124 | 103686 | 0      | 203810 |
| 2016 AE | 97220  | 102742 | 0      | 199962 |
| 2014 PE | 89241  | 93892  | 0      | 183133 |
| 2011 AE | 83823  | 89636  | 0      | 173459 |
| 2009 PE | -      | -      | -      | -      |
| 2006 AE | 83433  | 90446  | -      | 173879 |
| 2004 PE | -      | -      | -      | -      |
| 2001 AE | 81867  | 88009  | -      | 169876 |
| 1999 PE | -      | -      | -      | -      |
| 1996 AE | 77235  | 81950  | -      | 159185 |

| Year    | Male  | Female | Others | Total  |
|---------|-------|--------|--------|--------|
| 1991 AE | 72500 | 73476  | -      | 145976 |
| 1987 AE | 59281 | 63092  | -      | 122373 |
| 1982 AE | 46671 | 47920  | -      | 94591  |
| 1980 AE | 46715 | 48022  | -      | 94737  |
| 1977 AE | 39186 | 40226  | -      | 79412  |
| 1970 AE | -     | -      | -      | -      |
| 1967 AE | -     | -      | -      | -      |
| 1965 AE | -     | -      | -      | -      |
| 1960 AE | -     | -      | -      | -      |
| 1957 AE | -     | -      | -      | -      |
|         |       |        |        |        |

#### Number of Electors

Note: AE: Assembly Election, PE: Assembly Segment of Parliamentary Election