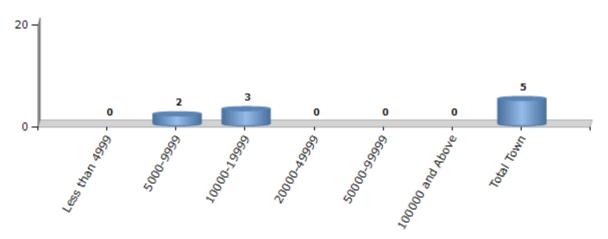

#### **Number of Towns by Population Size - 2011**

| Less than | 5000-9999 | 10000- | 20000- | 50000- | 100000 and | Total |
|-----------|-----------|--------|--------|--------|------------|-------|
| 4999      |           | 19999  | 49999  | 99999  | Above      | Town  |
| 0         | 2         | 3      | 0      | 0      | 0          | 5     |

Number of Towns by Population Size - 2011