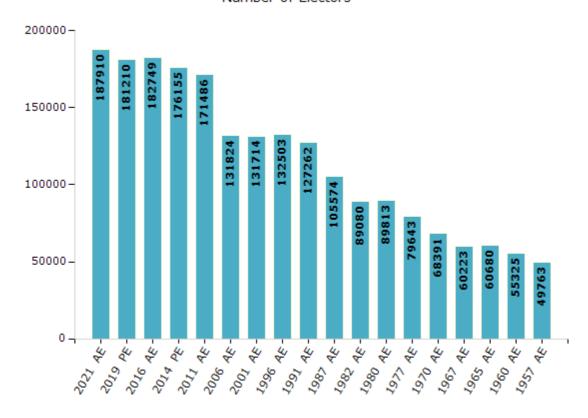

#### **Electors by Male & Female**

| Year    | Male  | Female | Others | Total  |
|---------|-------|--------|--------|--------|
| 2021 AE | 92117 | 95792  | 1      | 187910 |
| 2019 PE | 89501 | 91707  | 2      | 181210 |
| 2016 AE | 89975 | 92774  | 0      | 182749 |
| 2014 PE | 87491 | 88664  | 0      | 176155 |
| 2011 AE | 85471 | 86015  | 0      | 171486 |
| 2009 PE | -     | -      | -      | -      |
| 2006 AE | 66484 | 65340  | -      | 131824 |
| 2004 PE | -     | -      | -      | -      |
| 2001 AE | 66231 | 65483  | -      | 131714 |
| 1999 PE | -     | -      | -      | -      |
| 1996 AE | 66082 | 66421  | -      | 132503 |

| Year    | Male  | Female | Others | Total  |
|---------|-------|--------|--------|--------|
| 1991 AE | 63658 | 63604  | -      | 127262 |
| 1987 AE | 52829 | 52745  | -      | 105574 |
| 1982 AE | 44567 | 44513  | -      | 89080  |
| 1980 AE | 44904 | 44909  | -      | 89813  |
| 1977 AE | 40344 | 39299  | -      | 79643  |
| 1970 AE | 35975 | 32416  | -      | 68391  |
| 1967 AE | -     | -      | -      | 60223  |
| 1965 AE | -     | -      | -      | 60680  |
| 1960 AE | -     | -      | -      | 55325  |
| 1957 AE | -     | -      | -      | 49763  |
|         |       |        |        |        |

#### Number of Electors

Note: AE: Assembly Election, PE: Assembly Segment of Parliamentary Election