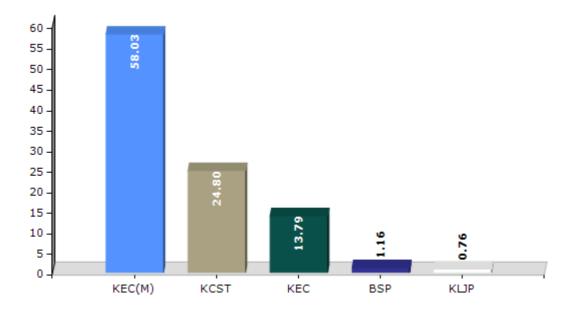

#### **Summary Result of Assembly Election - 2016**

| Candidate Name              | Party  | Votes | Votes % |
|-----------------------------|--------|-------|---------|
| Adv. Mons Joseph            | KEC(M) | 73793 | 58.03   |
| Scaria Thomas               | KCST   | 31537 | 24.8    |
| Stephen Chazhikadan         | KEC    | 17536 | 13.79   |
| Ginish John M               | BSP    | 1473  | 1.16    |
| T P Kuttappan Kuruppanthara | KLJP   | 968   | 0.76    |
| Rajeev Kidangoor            | IND    | 332   | 0.26    |
|                             | NOTA   | 1533  | 1.21    |

#### Votes Percentage of Top Parties - 2016