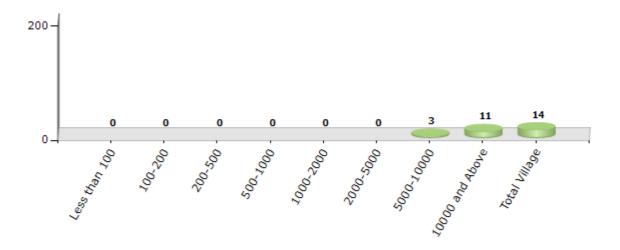

#### Number of Villages by Population Size - 2011

| Less<br>than<br>100 | 100-<br>200 | 200-<br>500 | 500-<br>1000 | 1000-<br>2000 | 2000-<br>5000 | 5000-<br>10000 | 10000<br>and<br>Above | Total<br>Village |
|---------------------|-------------|-------------|--------------|---------------|---------------|----------------|-----------------------|------------------|
| 0                   | 0           | 0           | 0            | 0             | 0             | 3              | 11                    | 14               |

#### Number of Villages by Population Size - 2011