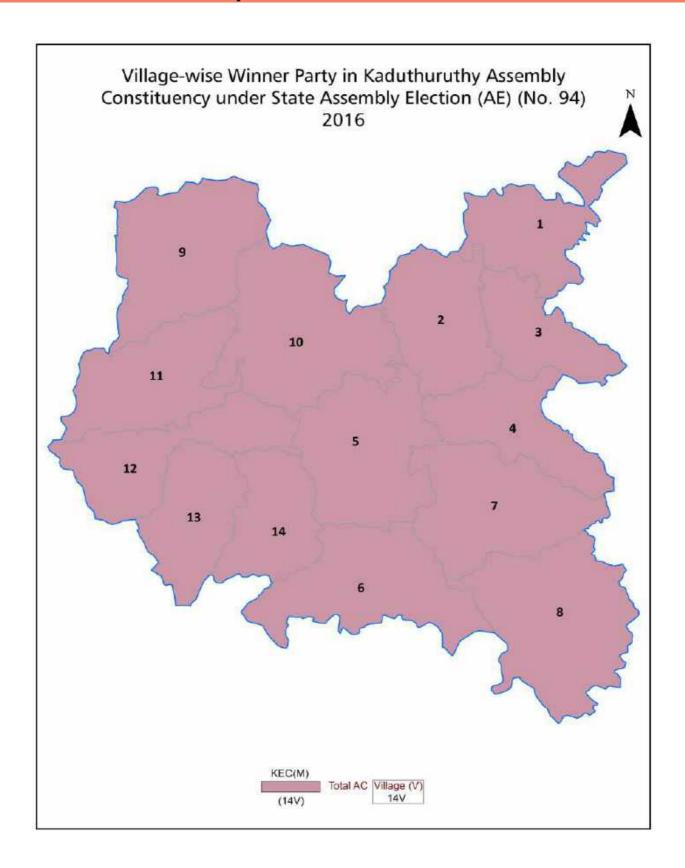

#### **Summary Result of Assembly Election - 2016**

| Candidate Name              | Party  | Votes | Votes % |
|-----------------------------|--------|-------|---------|
| Adv. Mons Joseph            | KEC(M) | 73793 | 58.03   |
| Scaria Thomas               | KCST   | 31537 | 24.8    |
| Stephen Chazhikadan         | KEC    | 17536 | 13.79   |
| Ginish John M               | BSP    | 1473  | 1.16    |
| T P Kuttappan Kuruppanthara | KLJP   | 968   | 0.76    |
| Rajeev Kidangoor            | IND    | 332   | 0.26    |
|                             | NOTA   | 1533  | 1.21    |