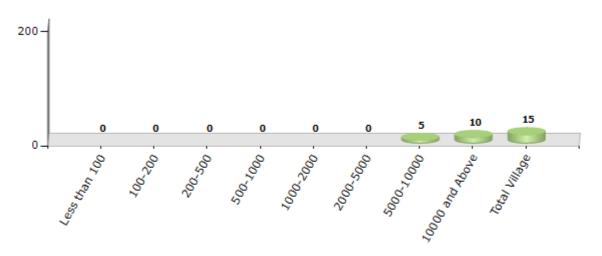

#### Number of Villages by Population Size - 2011

| Less<br>than<br>100 | 100-<br>200 | 200-<br>500 | 500-<br>1000 | 1000-<br>2000 | 2000-<br>5000 | 5000-<br>10000 | 10000<br>and<br>Above | Total<br>Village |
|---------------------|-------------|-------------|--------------|---------------|---------------|----------------|-----------------------|------------------|
| 0                   | 0           | 0           | 0            | 0             | 0             | 5              | 10                    | 15               |

Number of Villages by Population Size - 2011