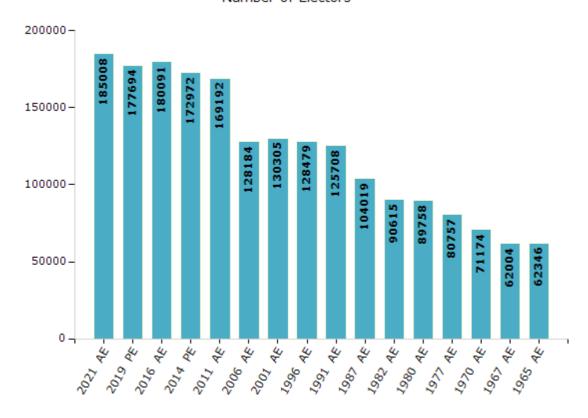

#### **Electors by Male & Female**

| Year    | Male  | Female | Others | Total  |
|---------|-------|--------|--------|--------|
| 2021 AE | 90114 | 94894  | 0      | 185008 |
| 2019 PE | 87171 | 90523  | 0      | 177694 |
| 2016 AE | 88146 | 91945  | 0      | 180091 |
| 2014 PE | 85422 | 87550  | 0      | 172972 |
| 2011 AE | 83727 | 85465  | 0      | 169192 |
| 2009 PE | -     | -      | -      | -      |
| 2006 AE | 63426 | 64758  | -      | 128184 |
| 2004 PE | -     | -      | -      | -      |
| 2001 AE | 63846 | 66459  | -      | 130305 |
| 1999 PE | -     | -      | -      | -      |
| 1996 AE | 63833 | 64646  | -      | 128479 |

| Year    | Male  | Female | Others | Total  |
|---------|-------|--------|--------|--------|
| 1991 AE | 62045 | 63663  | -      | 125708 |
| 1987 AE | 53740 | 50279  | -      | 104019 |
| 1982 AE | 45768 | 44847  | -      | 90615  |
| 1980 AE | 45597 | 44161  | -      | 89758  |
| 1977 AE | 40799 | 39958  | -      | 80757  |
| 1970 AE | 33849 | 37325  | -      | 71174  |
| 1967 AE | -     | -      | -      | 62004  |
| 1965 AE | -     | -      | -      | 62346  |
| 1960 AE | -     | -      | -      | -      |
| 1957 AE | -     | -      | -      | -      |
|         |       |        |        |        |

#### Number of Electors

Note: AE: Assembly Election, PE: Assembly Segment of Parliamentary Election