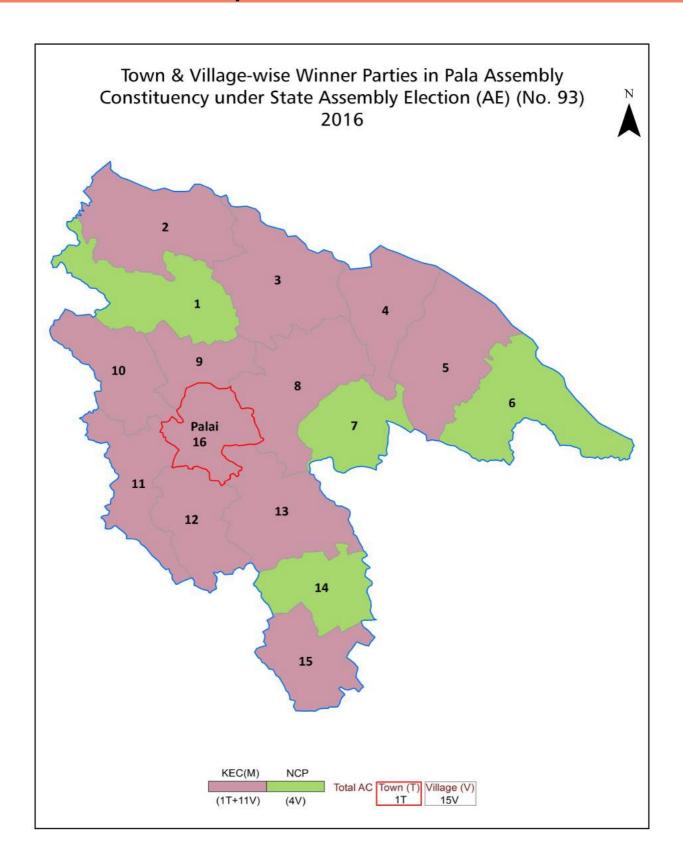

| 225      |
| 11  | Disclaimer                                                                                                                                                                                                                                                                                                                                                                                                                                              | 227      |

### **Location & Political Map**



#### **Administrative Setup**

#### List of Village Panchayat & Intermediate Panchayat (Block) Name - 2011

| Village Name        | Village Panchayat Name               | Intermediate Panchayat<br>Name |
|---------------------|--------------------------------------|--------------------------------|
| Bharananganam       | Melukavu, Bharananganam              | Lalam                          |
| Elamgulam           | Elikkulam                            | Pampady                        |
| Elikkulam           | Elikkulam                            | Pampady                        |
| Kadanad             | Kadanad                              | Lalam                          |
| Lalam (Part)        | Bharananganam,, Karoor               | Lalam                          |
| Meenachil (Part)