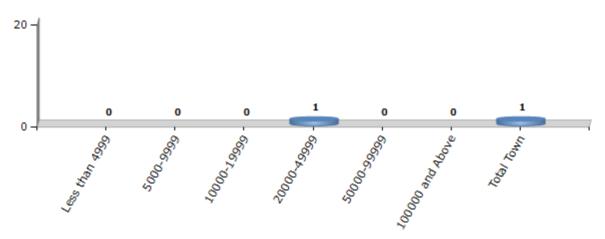

#### **Number of Towns by Population Size - 2011**

| Less than | 5000-9999 | 10000- | 20000- | 50000- | 100000 and | Total |
|-----------|-----------|--------|--------|--------|------------|-------|
| 4999      |           | 19999  | 49999  | 99999  | Above      | Town  |
| 0         | 0         | 0      | 1      | 0      | 0          | 1     |

Number of Towns by Population Size - 2011