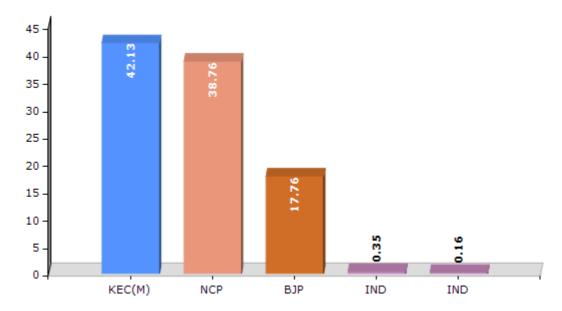

#### **Summary Result of Assembly Election - 2016**

| <b>Candidate Name</b>           | Party  | Votes | Votes % |
|---------------------------------|--------|-------|---------|
| K M Mani                        | KEC(M) | 58884 | 42.13   |
| Mani C Kappen                   | NCP    | 54181 | 38.76   |
| N Hari                          | ВЈР    | 24821 | 17.76   |
| Adv. Jose Thomas Pandiyammakkal | IND    | 489   | 0.35    |
| Antony                          | IND    | 217   | 0.16    |
| Shaiju Ponkunnam                | IND    | 103   | 0.07    |
| Hassan Kunju P S                | IND    | 90    | 0.06    |
| Babu                            | IND    | 83    | 0.06    |
|                                 | NOTA   | 907   | 0.65    |

#### Votes Percentage of Top Parties - 2016