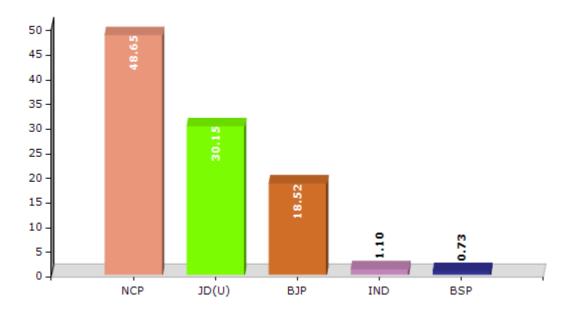

#### **Summary Result of Assembly Election - 2016**

| Candidate Name | Party | Votes | Votes % |
|----------------|-------|-------|---------|
| A K Saseendran | NCP   | 76387 | 48.65   |
| Kishen Chand   | JD(U) | 47330 | 30.15   |
| Rajan Nair     | ВЈР   | 29070 | 18.52   |
| Krishnan       | IND   | 1724  | 1.1     |
| Raghu          | BSP   | 1142  | 0.73    |
| Useffali P M   | IND   | 367   | 0.23    |
|                | NOTA  | 986   | 0.63    |

#### Votes Percentage of Top Parties - 2016