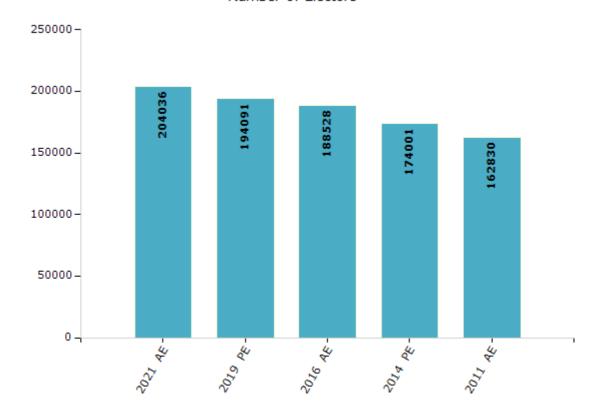

#### **Electors by Male & Female**

| Year    | Male  | Female | Others | Total  |
|---------|-------|--------|--------|--------|
| 2021 AE | 97951 | 106079 | 6      | 204036 |
| 2019 PE | 93434 | 100656 | 1      | 194091 |
| 2016 AE | 89848 | 98680  | 0      | 188528 |
| 2014 PE | 82634 | 91367  | 0      | 174001 |
| 2011 AE | 76706 | 86124  | 0      | 162830 |
| 2009 PE | -     | -      | -      | -      |
| 2006 AE | -     | -      | -      | -      |
| 2004 PE | -     | -      | -      | -      |
| 2001 AE | -     | -      | -      | -      |
| 1999 PE | -     | -      | -      | -      |
| 1996 AE | -     | -      | -      | -      |

#### Number of Electors

Note: AE: Assembly Election, PE: Assembly Segment of Parliamentary Election