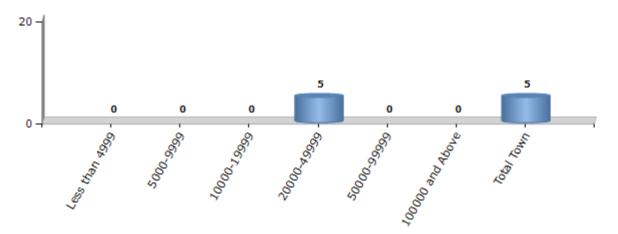

#### **Number of Towns by Population Size - 2011**

| Less than | 5000-9999 | 10000- | 20000- | 50000- | 100000 and | Total |
|-----------|-----------|--------|--------|--------|------------|-------|
| 4999      |           | 19999  | 49999  | 99999  | Above      | Town  |
| 0         | 0         | 0      | 5      | 0      | 0          | 5     |

Number of Towns by Population Size - 2011