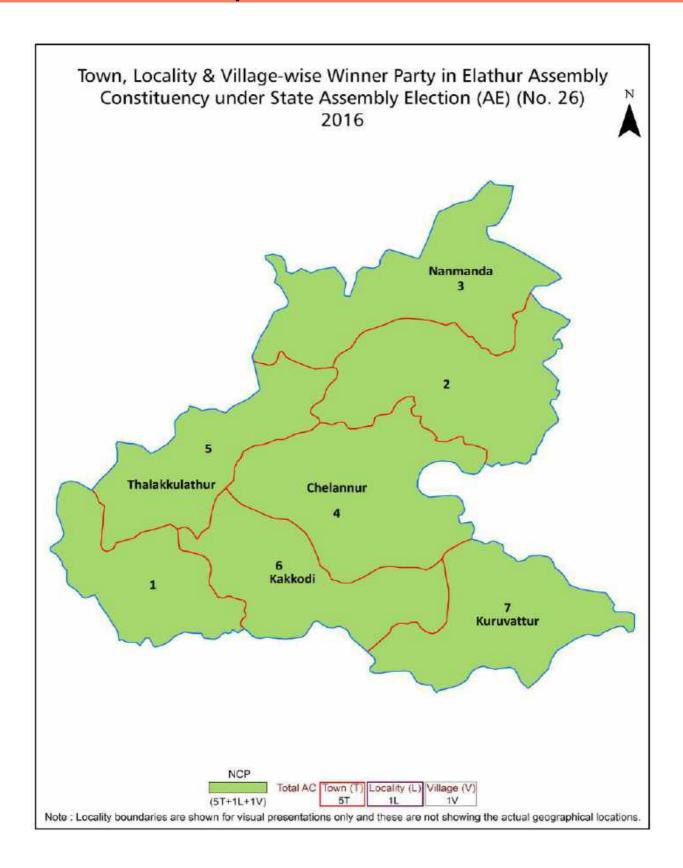

| 194      |
| 11  | Disclaimer                                                                                                                                                                                                                                                                                                                                                                                                                                                                               | 196      |

### **Location & Political Map**



#### **Administrative Setup**

#### List of Village Panchayat & Intermediate Panchayat (Block) Name - 2011

| Village Name | Village Panchayat Name | Intermediate Panchayat<br>Name |
|--------------|------------------------|--------------------------------|
| Kakkur       | Kakkur                 | Chelannur                      |



#### **Demographics**

#### Number of Villages by Population Size - 2011

| Less<br>than<br>100 | 100-<br>200 | 200-<br>500 | 500-<br>1000 | 1000-<br>2000 | 2000-<br>5000 | 5000-<br>10000 | 10000<br>and<br>Above | Total<br>Village |
|---------------------|-------------|-------------|--------------|---------------|---------------|----------------|-----------------------|------------------|
| 0                   | 0           | 0           | 0            | 0