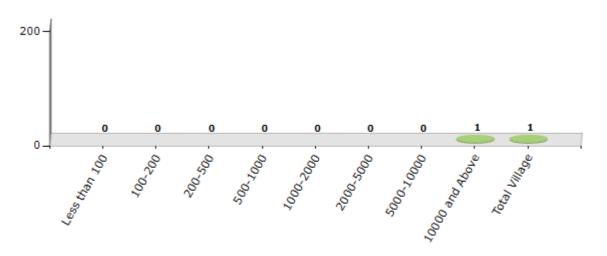

#### Number of Villages by Population Size - 2011

| Less<br>than<br>100 | 100-<br>200 | 200-<br>500 | 500-<br>1000 | 1000-<br>2000 | 2000-<br>5000 | 5000-<br>10000 | 10000<br>and<br>Above | Total<br>Village |
|---------------------|-------------|-------------|--------------|---------------|---------------|----------------|-----------------------|------------------|
| 0                   | 0           | 0           | 0            | 0             | 0             | 0              | 1                     | 1                |

Number of Villages by Population Size - 2011