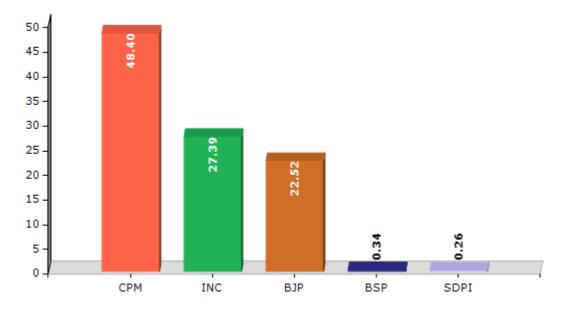

#### **Summary Result of Assembly Election - 2016**

| Candidate Name               | Party | Votes | Votes % |
|------------------------------|-------|-------|---------|
| A Pradeep Kumar              | СРМ   | 64192 | 48.4    |
| Adv. P M Suresh Babu         | INC   | 36319 | 27.39   |
| K P Sreesan                  | ВЈР   | 29860 | 22.52   |
| Velayudhan.K.P               | BSP   | 457   | 0.34    |
| Abdul Vahid                  | SDPI  | 351   | 0.26    |
| S Jennifer                   | SUCI  | 208   | 0.16    |
| E Pradeep Kumar Peedikathodi | IND   | 187   | 0.14    |
| T Suresh Babu Kamaladhalam   | IND   | 151   | 0.11    |
| Abdu Samad                   | KLJP  | 122   | 0.09    |
|                              | NOTA  | 770   | 0.58    |

Votes Percentage of Top Parties - 2016

33