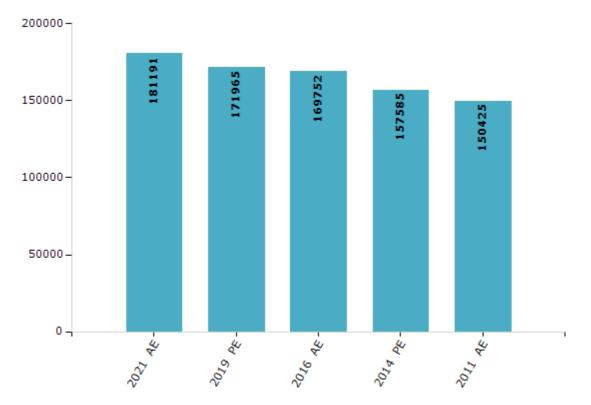

#### **Electors by Male & Female**

| Year    | Male  | Female | Others | Total  | Year    | Male | Female | Others | Total |
|---------|-------|--------|--------|--------|---------|------|--------|--------|-------|
| 2021 AE | 85539 | 95646  | 6      | 181191 | 1991 AE | -    | -      | -      | -     |
| 2019 PE | 81546 | 90414  | 5      | 171965 | 1987 AE | -    | -      | -      | -     |
| 2016 AE | 80363 | 89389  | 0      | 169752 | 1982 AE | -    | -      | -      | -     |
| 2014 PE | 74966 | 82619  | 0      | 157585 | 1980 AE | -    | -      | -      | -     |
| 2011 AE | 71473 | 78952  | 0      | 150425 | 1977 AE | -    | -      | -      | -     |
| 2009 PE | -     | -      | -      | -      | 1970 AE | -    | -      | -      | -     |
| 2006 AE | -     | -      | -      | -      | 1967 AE | -    | -      | -      | -     |
| 2004 PE | -     | -      | -      | -      | 1965 AE | -    | -      | -      | -     |
| 2001 AE | -     | -      | -      | -      | 1960 AE | -    | -      | -      | -     |
| 1999 PE | -     | -      | -      | -      | 1957 AE | -    | -      | -      | -     |
| 1996 AE | -     | -      | -      | -      |         |      |        |        |       |

Number of Electors

 $\textbf{Note:} \mathsf{AE}: \mathsf{Assembly \ Election, \ PE}: \mathsf{Assembly \ Segment \ of \ Parliamentary \ Election}$ 