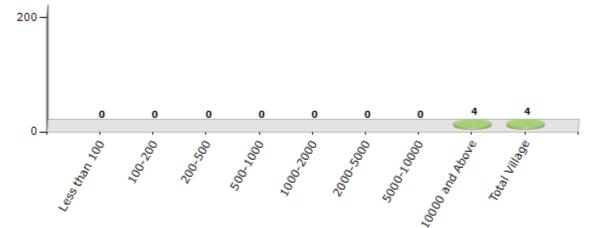

#### Number of Villages by Population Size - 2011

| Less<br>than<br>100 | 100-<br>200 | 200-<br>500 | 500-<br>1000 | 1000-<br>2000 | 2000-<br>5000 | 5000-<br>10000 | 10000<br>and<br>Above | Total<br>Village |
|---------------------|-------------|-------------|--------------|---------------|---------------|----------------|-----------------------|------------------|
| 0                   | 0           | 0           | 0            | 0             | 0             | 0              | 4                     | 4                |

Number of Villages by Population Size - 2011