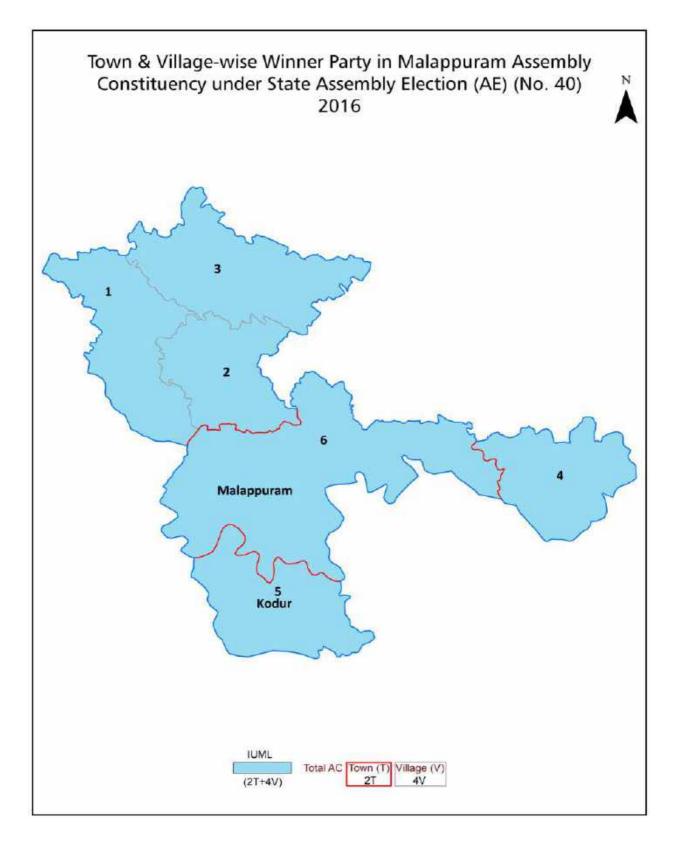

| 219      |  |  |  |  |  |
| 11  | Disclaimer                                                                                                                                                                                                                                                                                                                                                                                                                                                              | 221      |  |  |  |  |  |

### **Location & Political Map**





#### **Administrative Setup**

#### List of Village Panchayat & Intermediate Panchayat (Block) Name - 2011

| Village Name | Village Panchayat Name | Intermediate Panchayat<br>Name |
|--------------|------------------------|--------------------------------|
| Morayur      | Morayur                | Malappuram                     |
| Pandalur     | Anakkayam              | Malappuram                     |
| Pookkottur   | Pookkottur             | Malappuram                     |
| Pulpatta     | Pulpatta               | Areekode                       |



#### Demographics

#### Number of Villages by Population Size - 2011

| Less<br>than<br>100 | 100-<br>200 | 200-<br>500 | 500-<br>1000 | 1000-<br>2000 | 2000-<br>5000 | 5000-<br>10000 | 10000<br>and<br>Above | Total<br>Village |
|-----