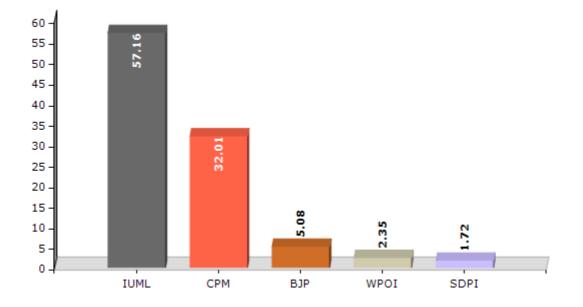

#### **Summary Result of Assembly Election - 2016**

| Candidate Name      | Party | Votes | Votes % |
|---------------------|-------|-------|---------|
| P Ubaidulla         | IUML  | 81072 | 57.16   |
| Adv. K P Sumathi    | СРМ   | 45400 | 32.01   |
| Badusha Thangal K.N | BJP   | 7211  | 5.08    |
| E.C. Ayisha         | WPOI  | 3330  | 2.35    |
| Jaleel Neelambra    | SDPI  | 2444  | 1.72    |
| Ashraf Pulpatta     | PDP   | 1550  | 1.09    |
|                     | ΝΟΤΑ  | 826   | 0.58    |

#### Votes Percentage of Top Parties - 2016