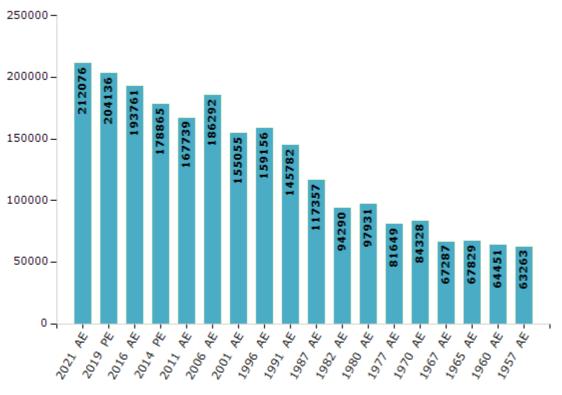

#### **Electors by Male & Female**

| Year    | Male   | Female | Others | Total  | Year    | Male  | Female | Others | Total  |
|---------|--------|--------|--------|--------|---------|-------|--------|--------|--------|
| 2021 AE | 107739 | 104337 | 0      | 212076 | 1991 AE | 72727 | 73055  | -      | 145782 |
| 2019 PE | 103944 | 100192 | 0      | 204136 | 1987 AE | 58160 | 59197  | -      | 117357 |
| 2016 AE | 97330  | 96431  | 0      | 193761 | 1982 AE | 46162 | 48128  | -      | 94290  |
| 2014 PE | 90207  | 88658  | 0      | 178865 | 1980 AE | 48009 | 49922  | -      | 97931  |
| 2011 AE | 83660  | 84079  | 0      | 167739 | 1977 AE | 39653 | 41996  | -      | 81649  |
| 2009 PE | -      | -      | -      | -      | 1970 AE | 41566 | 42762  | -      | 84328  |
| 2006 AE | 91791  | 94501  | -      | 186292 | 1967 AE | -     | -      | -      | 67287  |
| 2004 PE | -      | -      | -      | -      | 1965 AE | -     | -      | -      | 67829  |
| 2001 AE | 76403  | 78652  | -      | 155055 | 1960 AE | -     | -      | -      | 64451  |
| 1999 PE | -      | -      | -      | -      | 1957 AE | -     | -      | -      | 63263  |
| 1996 AE | 78561  | 80595  | -      | 159156 |         |       |        |        |        |

Number of Electors

#### Note : AE : Assembly Election, PE : Assembly Segment of Parliamentary Election