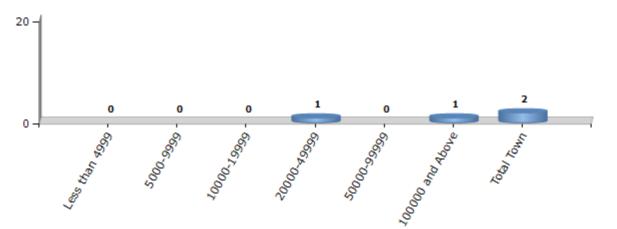

#### Number of Towns by Population Size - 2011

| Less than | 5000-9999 | 10000- | 20000- | 50000- | 100000 and | Total |
|-----------|-----------|--------|--------|--------|------------|-------|
| 4999      |           | 19999  | 49999  | 99999  | Above      | Town  |
| 0         | 0         | 0      | 1      | 0      | 1          | 2     |

Number of Towns by Population Size - 2011

indiastatelections