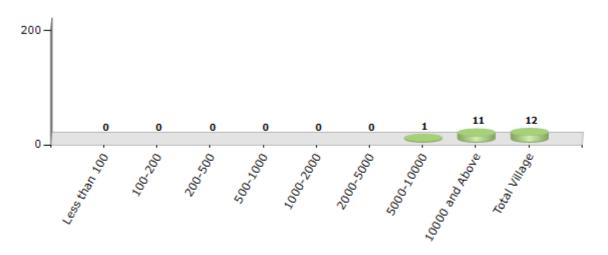

#### Number of Villages by Population Size - 2011

| Less<br>than<br>100 | 100-<br>200 | 200-<br>500 | 500-<br>1000 | 1000-<br>2000 | 2000-<br>5000 | 5000-<br>10000 | 10000<br>and<br>Above | Total<br>Village |
|---------------------|-------------|-------------|--------------|---------------|---------------|----------------|-----------------------|------------------|
| 0                   | 0           | 0           | 0            | 0             | 0             | 1              | 11                    | 12               |

Number of Villages by Population Size - 2011