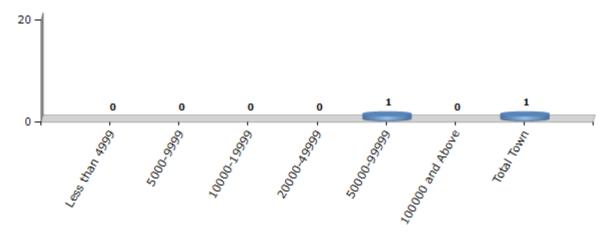

#### **Number of Towns by Population Size - 2011**

| Less than | 5000-9999 | 10000- | 20000- | 50000- | 100000 and | Total |
|-----------|-----------|--------|--------|--------|------------|-------|
| 4999      |           | 19999  | 49999  | 99999  | Above      | Town  |
| 0         | 0         | 0      | 0      | 1      | 0          | 1     |

Number of Towns by Population Size - 2011