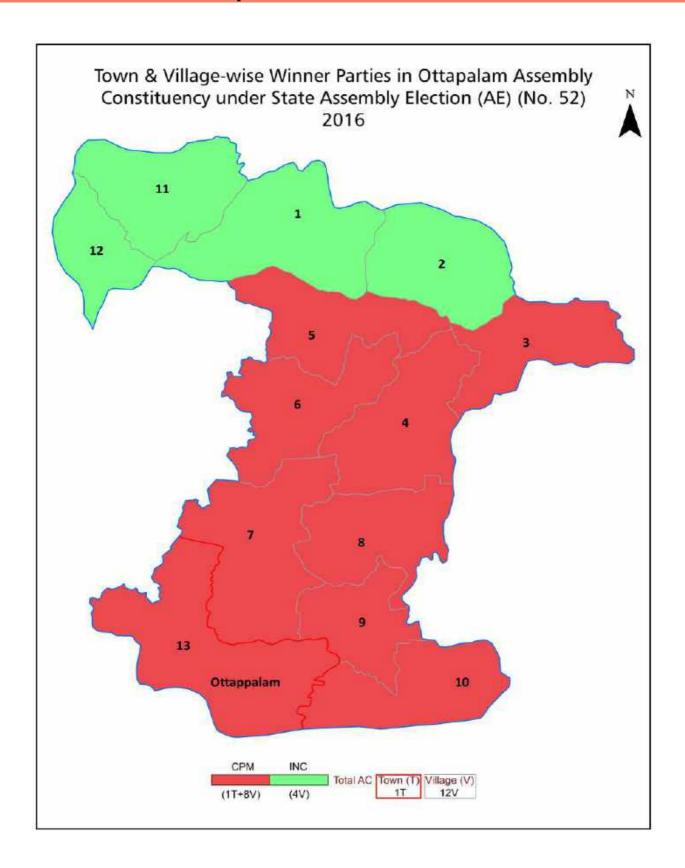

### **Location & Political Map**

#### **Summary Result of Assembly Election - 2016**

| Candidate Name     | Party | Votes | Votes % |
|--------------------|-------|-------|---------|
| P Unni             | СРМ   | 67161 | 44.71   |
| Adv.Shanimol Osman | INC   | 51073 | 34      |
| P Venugopalan      | ВЈР   | 27605 | 18.38   |
| A A Sulfikar       | SDPI  | 1166  | 0.78    |
| K T Padmini        | BSP   | 811   | 0.54    |
| S R Prakash        | IND   | 805   | 0.54    |
| M S Suneesh        | SHS   | 399   | 0.27    |
| Suresh Velayudhan  | IND   | 180   | 0.12    |
|                    | NOTA  | 1012  | 0.67    |