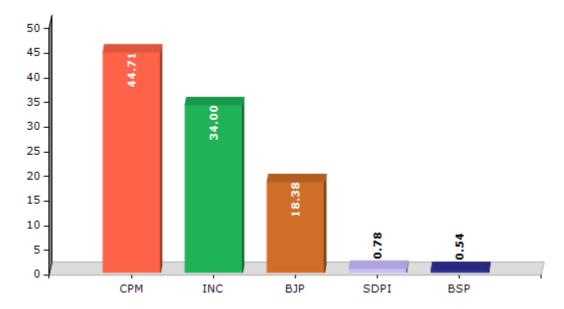

#### **Summary Result of Assembly Election - 2016**

| Candidate Name     | Party | Votes | Votes % |
|--------------------|-------|-------|---------|
| P Unni             | СРМ   | 67161 | 44.71   |
| Adv.Shanimol Osman | INC   | 51073 | 34      |
| P Venugopalan      | ВЈР   | 27605 | 18.38   |
| A A Sulfikar       | SDPI  | 1166  | 0.78    |
| K T Padmini        | BSP   | 811   | 0.54    |
| S R Prakash        | IND   | 805   | 0.54    |
| M S Suneesh        | SHS   | 399   | 0.27    |
| Suresh Velayudhan  | IND   | 180   | 0.12    |
|                    | NOTA  | 1012  | 0.67    |

#### Votes Percentage of Top Parties - 2016