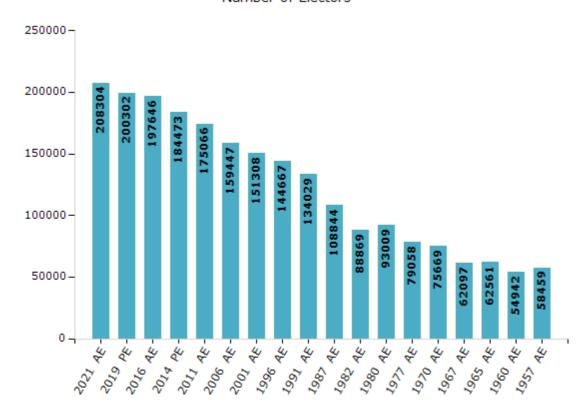

#### **Electors by Male & Female**

| Year    | Male   | Female | Others | Total  |
|---------|--------|--------|--------|--------|
| 2021 AE | 100429 | 107871 | 4      | 208304 |
| 2019 PE | 96811  | 103491 | 0      | 200302 |
| 2016 AE | 94505  | 103141 | 0      | 197646 |
| 2014 PE | 88280  | 96193  | 0      | 184473 |
| 2011 AE | 82923  | 92143  | 0      | 175066 |
| 2009 PE | -      | -      | -      | -      |
| 2006 AE | 74721  | 84726  | -      | 159447 |
| 2004 PE | -      | -      | -      | -      |
| 2001 AE | 70524  | 80784  | -      | 151308 |
| 1999 PE | -      | -      | -      | -      |
| 1996 AE | 67480  | 77187  | -      | 144667 |

| Year    | Male  | Female | Others | Total  |
|---------|-------|--------|--------|--------|
| 1991 AE | 63496 | 70533  | -      | 134029 |
| 1987 AE | 48580 | 60264  | -      | 108844 |
| 1982 AE | 40134 | 48735  | -      | 88869  |
| 1980 AE | 43534 | 49475  | -      | 93009  |
| 1977 AE | 36825 | 42233  | -      | 79058  |
| 1970 AE | 35426 | 40243  | -      | 75669  |
| 1967 AE | -     | -      | -      | 62097  |
| 1965 AE | -     | -      | -      | 62561  |
| 1960 AE | -     | -      | -      | 54942  |
| 1957 AE | -     | -      | -      | 58459  |
|         |       |        |        |        |

#### Number of Electors

Note: AE: Assembly Election, PE: Assembly Segment of Parliamentary Election