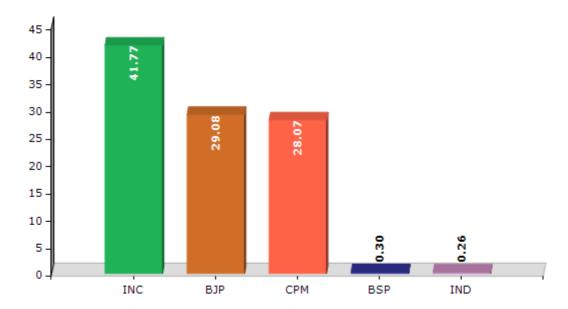

#### **Summary Result of Assembly Election - 2016**

| Candidate Name         | Party | Votes | Votes % |
|------------------------|-------|-------|---------|
| Shafi Parambil         | INC   | 57559 | 41.77   |
| Sobha Surendran        | ВЈР   | 40076 | 29.08   |
| N N Krishnadas         | СРМ   | 38675 | 28.07   |
| Hari Arumbil           | BSP   | 411   | 0.3     |
| Dr. M. N. Anuvarudheen | IND   | 364   | 0.26    |
|                        | NOTA  | 719   | 0.52    |

#### Votes Percentage of Top Parties - 2016