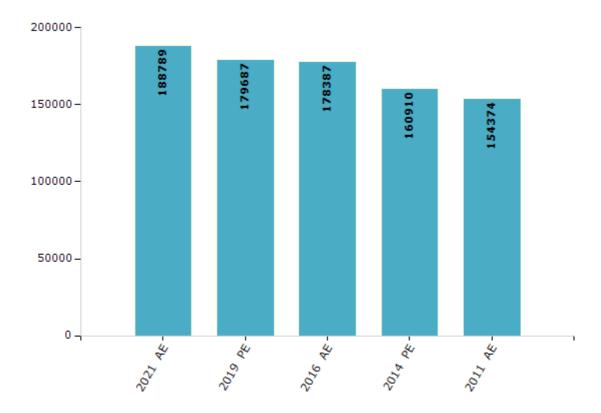

#### **Electors by Male & Female**

| Year    | Male  | Female | Others | Total  |
|---------|-------|--------|--------|--------|
| 2021 AE | 91991 | 96795  | 3      | 188789 |
| 2019 PE | 87658 | 92027  | 2      | 179687 |
| 2016 AE | 86606 | 91781  | 0      | 178387 |
| 2014 PE | 78834 | 82076  | 0      | 160910 |
| 2011 AE | 75498 | 78876  | 0      | 154374 |
| 2009 PE | -     | -      | -      | -      |
| 2006 AE | -     | -      | -      | -      |
| 2004 PE | -     | -      | -      | -      |
| 2001 AE | -     | -      | -      | -      |
| 1999 PE | -     | -      | -      | -      |
| 1996 AE | -     | -      | -      | -      |

#### Number of Electors

Note: AE: Assembly Election, PE: Assembly Segment of Parliamentary Election