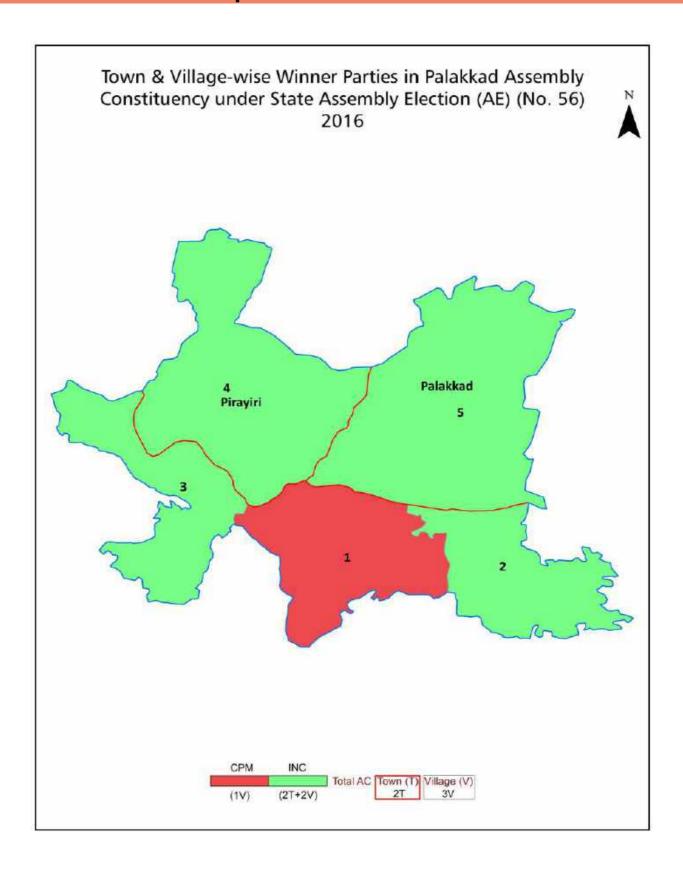

| 166      |  |  |  |
| 11  | Disclaimer                                                                                                                                                                                                                                                                                                                                                                                                                                                                               | 168      |  |  |  |

### **Location & Political Map**



#### **Administrative Setup**

#### List of Village Panchayat & Intermediate Panchayat (Block) Name - 2011

| Village Name | Village Panchayat Name | Intermediate Panchayat<br>Name |
|--------------|------------------------|--------------------------------|
| Kannadi-I    | Kannadi                | Kuzhalmannam                   |
| Kannadi-II   | Kannadi, Kodumba       | Palakkad                       |
| Mathur -II   | Mathur, Kuzhalmannam   | Kuzhalmannam                   |

#### **Demographics**

#### **Number of Villages by Population Size - 2011**

| Less<br>than<br>100 | 100-<br>200 | 200-<br>500 | 500-<br>1000 | 1000-<br>2000 | 2000-<br>5000 | 5000-<br>10000 | 10000<br>and<br>Above | Total<br>Village |
|---------------------|-------------|-------------|--------------|-----------