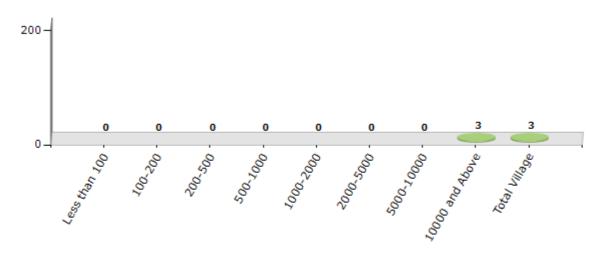

#### **Number of Villages by Population Size - 2011**

| Less<br>than<br>100 | 100-<br>200 | 200-<br>500 | 500-<br>1000 | 1000-<br>2000 | 2000-<br>5000 | 5000-<br>10000 | 10000<br>and<br>Above | Total<br>Village |
|---------------------|-------------|-------------|--------------|---------------|---------------|----------------|-----------------------|------------------|
| 0                   | 0           | 0           | 0            | 0             | 0             | 0              | 3                     | 3                |

Number of Villages by Population Size - 2011