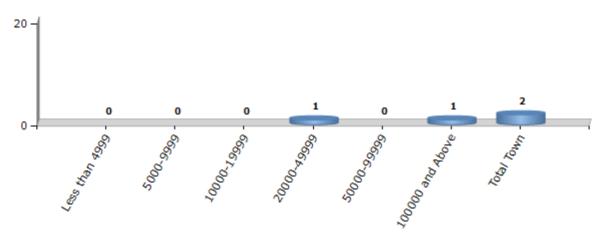

#### **Number of Towns by Population Size - 2011**

| Less than | 5000-9999 | 10000- | 20000- | 50000- | 100000 and | Total |
|-----------|-----------|--------|--------|--------|------------|-------|
| 4999      |           | 19999  | 49999  | 99999  | Above      | Town  |
| 0         | 0         | 0      | 1      | 0      | 1          | 2     |

Number of Towns by Population Size - 2011