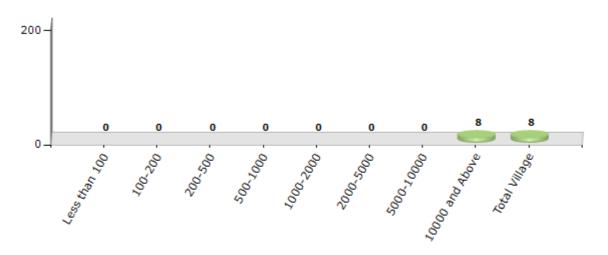

#### **Number of Villages by Population Size - 2011**

| Less<br>than<br>100 | 100-<br>200 | 200-<br>500 | 500-<br>1000 | 1000-<br>2000 | 2000-<br>5000 | 5000-<br>10000 | 10000<br>and<br>Above | Total<br>Village |
|---------------------|-------------|-------------|--------------|---------------|---------------|----------------|-----------------------|------------------|
| 0                   | 0           | 0           | 0            | 0             | 0             | 0              | 8                     | 8                |

Number of Villages by Population Size - 2011