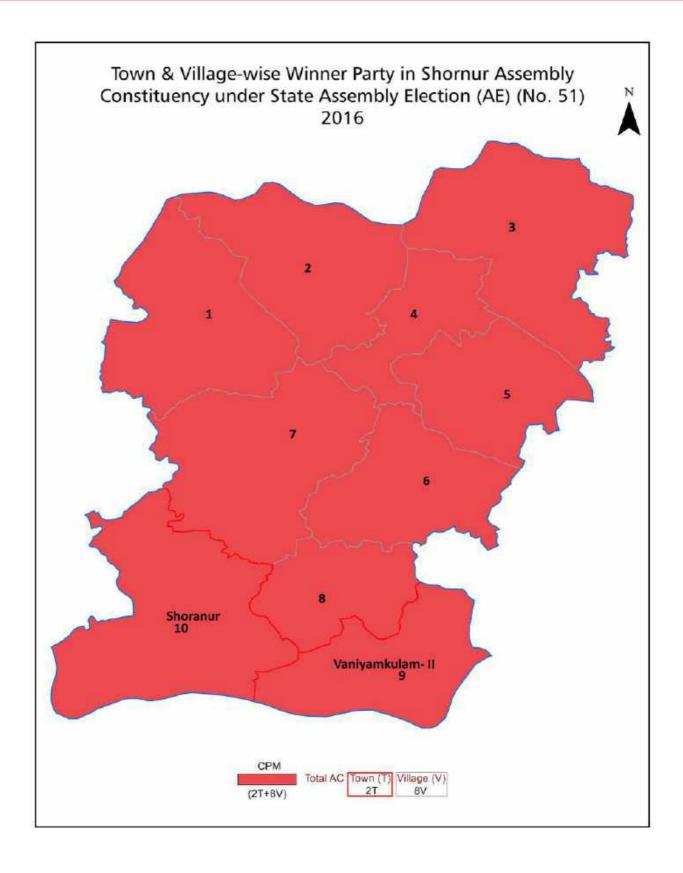

| 177      |  |  |  |
| 11  | Disclaimer                                                                                                                                                                                                                                                                                                                                                                                                                                              | 179      |  |  |  |

# **Location & Political Map**



# **Administrative Setup**

#### List of Village Panchayat & Intermediate Panchayat (Block) Name - 2011

| Village Name     | Village Panchayat Name      | Intermediate Panchayat<br>Name |
|------------------|-----------------------------|--------------------------------|
| Ananganadi       | Ananganadi                  | Ottappalam                     |
| Chalavara        | Chalavara                   | Ottappalam                     |
| Cherpulacherry   | Cherpulacherry              | Sreekrishnapuram               |
| Nellaya          | Nellaya                     | Pattambi                       |
| Thrikkadeeri -I  | Thrikkadeeri, Pookkottukavu | Sreekrishnapuram               |
| Thrikkadeeri -II | Thrikkadeeri                | Sreekrishnapuram               |
| Vaniyamkulam-I   |