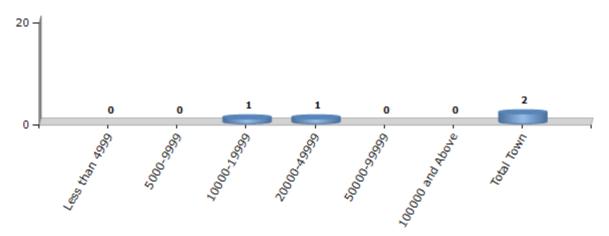

#### **Number of Towns by Population Size - 2011**

| Less than | 5000-9999 | 10000- | 20000- | 50000- | 100000 and | Total |
|-----------|-----------|--------|--------|--------|------------|-------|
| 4999      |           | 19999  | 49999  | 99999  | Above      | Town  |
| 0         | 0         | 1      | 1      | 0      | 0          | 2     |

Number of Towns by Population Size - 2011