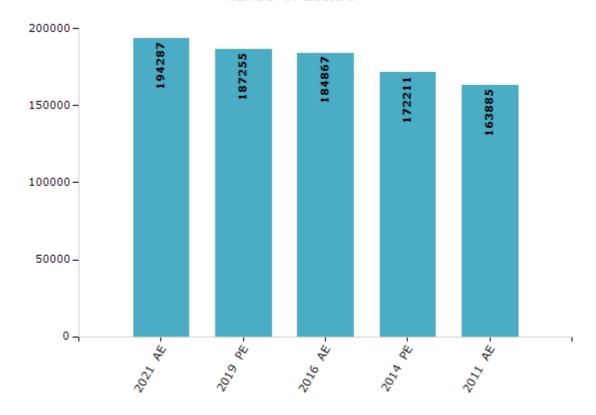

#### **Electors by Male & Female**

| Year    | Male  | Female | Others | Total  |
|---------|-------|--------|--------|--------|
| 2021 AE | 93857 | 100430 | 0      | 194287 |
| 2019 PE | 90413 | 96842  | 0      | 187255 |
| 2016 AE | 88208 | 96659  | 0      | 184867 |
| 2014 PE | 82032 | 90179  | 0      | 172211 |
| 2011 AE | 77338 | 86547  | 0      | 163885 |
| 2009 PE | -     | -      | -      | -      |
| 2006 AE | -     | -      | -      | -      |
| 2004 PE | -     | -      | -      | -      |
| 2001 AE | -     | -      | -      | -      |
| 1999 PE | -     | -      | -      | -      |
| 1996 AE | -     | -      | -      | -      |

#### Number of Electors

Note: AE: Assembly Election, PE: Assembly Segment of Parliamentary Election