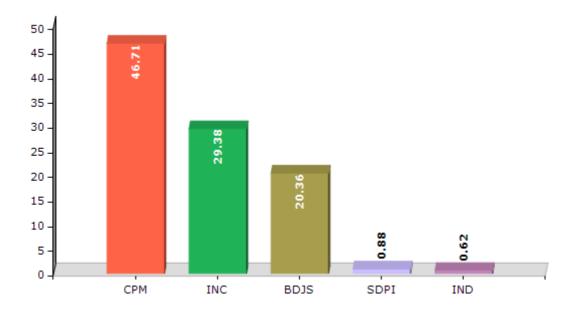

#### **Summary Result of Assembly Election - 2016**

| Candidate Name     | Party | Votes | Votes % |
|--------------------|-------|-------|---------|
| P.K.Sasi           | СРМ   | 66165 | 46.71   |
| C.Sangeetha        | INC   | 41618 | 29.38   |
| V.P.Chandran       | BDJS  | 28836 | 20.36   |
| M Saidalavi        | SDPI  | 1246  | 0.88    |
| Harish Muhammed    | IND   | 882   | 0.62    |
| Anandan K K        | BSP   | 764   | 0.54    |
| A.Radhakrishnan    | IND   | 697   | 0.49    |
| P.K.Anumon         | SHS   | 407   | 0.29    |
| Moindeensha Moloor | IND   | 247   | 0.17    |
|                    | NOTA  | 800   | 0.56    |

#### Votes Percentage of Top Parties - 2016