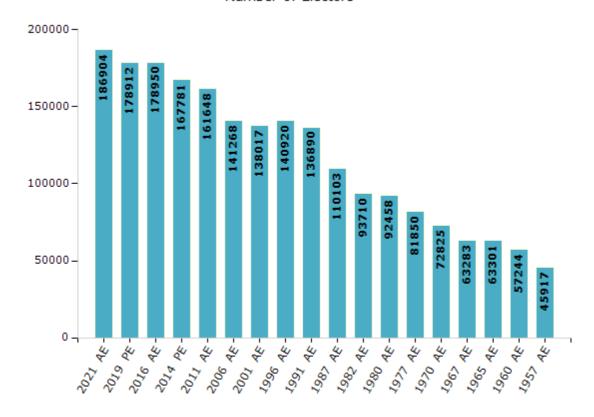

#### **Electors by Male & Female**

| Year    | Male  | Female | Others | Total  |
|---------|-------|--------|--------|--------|
| 2021 AE | 91413 | 95490  | 1      | 186904 |
| 2019 PE | 87867 | 91044  | 1      | 178912 |
| 2016 AE | 87242 | 91708  | 0      | 178950 |
| 2014 PE | 82578 | 85203  | 0      | 167781 |
| 2011 AE | 79274 | 82374  | 0      | 161648 |
| 2009 PE | -     | -      | -      | -      |
| 2006 AE | 70819 | 70449  | -      | 141268 |
| 2004 PE | -     | -      | -      | -      |
| 2001 AE | 69137 | 68880  | -      | 138017 |
| 1999 PE | -     | -      | -      | -      |
| 1996 AE | 70295 | 70625  | -      | 140920 |

| Year    | Male  | Female | Others | Total  |
|---------|-------|--------|--------|--------|
| 1991 AE | 68960 | 67930  | -      | 136890 |
| 1987 AE | 56255 | 53848  | -      | 110103 |
| 1982 AE | 48234 | 45476  | -      | 93710  |
| 1980 AE | 49576 | 42882  | -      | 92458  |
| 1977 AE | 42531 | 39319  | -      | 81850  |
| 1970 AE | 37943 | 34882  | -      | 72825  |
| 1967 AE | -     | -      | -      | 63283  |
| 1965 AE | -     | -      | -      | 63301  |
| 1960 AE | -     | -      | -      | 57244  |
| 1957 AE | -     | -      | -      | 45917  |
|         |       |        |        |        |

#### Number of Electors

Note: AE: Assembly Election, PE: Assembly Segment of Parliamentary Election