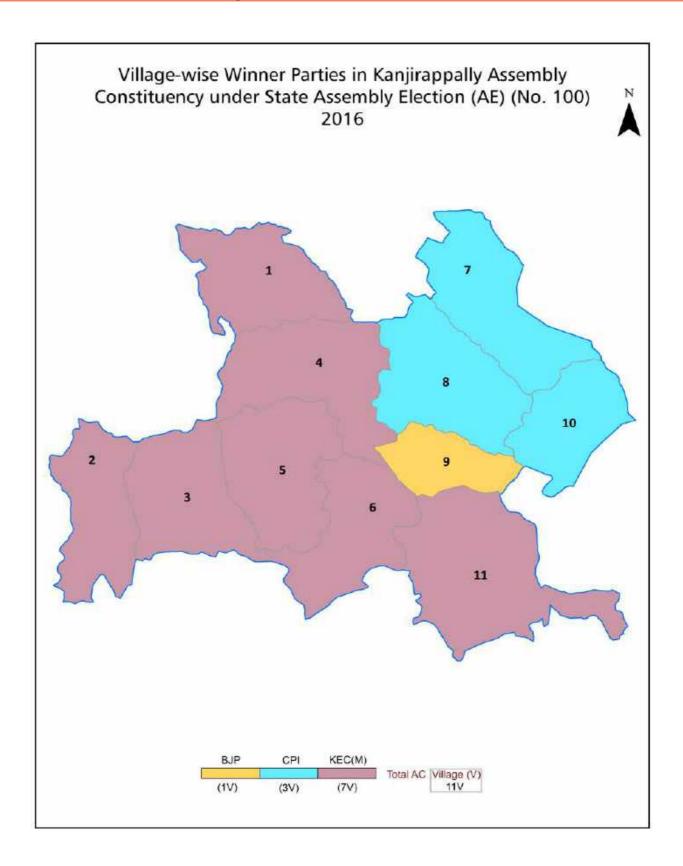

### **Location & Political Map**

#### **Summary Result of Assembly Election - 2016**

| Candidate Name    | Party  | Votes | Votes % |
|-------------------|--------|-------|---------|
| Dr. N Jayaraj     | KEC(M) | 53126 | 38.86   |
| Adv. V B Binu     | CPI    | 49236 | 36.02   |
| V N Manoj         | ВЈР    | 31411 | 22.98   |
| Arun M John       | BSP    | 1113  | 0.81    |
| Muhammed Siyad    | SDPI   | 839   | 0.61    |
| Manoj Aruvikkuzhy | IND    | 138   | 0.1     |
| Achuthan K P      | IND    | 137   | 0.1     |
| Sajan C Madhavan  | IND    | 90    | 0.07    |
|                   | NOTA   | 618   | 0.45    |