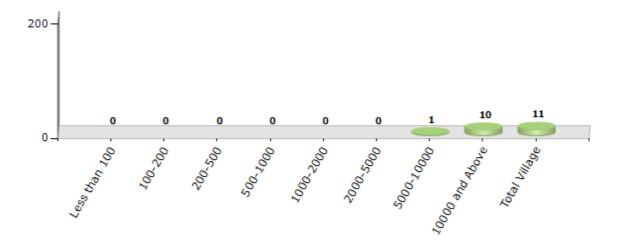

#### Number of Villages by Population Size - 2011

| Less<br>than<br>100 | 100-<br>200 | 200-<br>500 | 500-<br>1000 | 1000-<br>2000 | 2000-<br>5000 | 5000-<br>10000 | 10000<br>and<br>Above | Total<br>Village |
|---------------------|-------------|-------------|--------------|---------------|---------------|----------------|-----------------------|------------------|
| 0                   | 0           | 0           | 0            | 0             | 0             | 1              | 10                    | 11               |

Number of Villages by Population Size - 2011