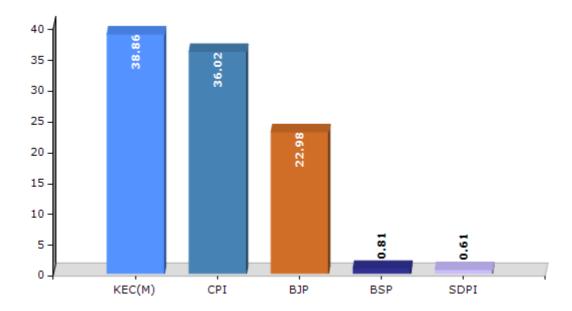

#### **Summary Result of Assembly Election - 2016**

| Candidate Name    | Party  | Votes | Votes % |
|-------------------|--------|-------|---------|
| Dr. N Jayaraj     | KEC(M) | 53126 | 38.86   |
| Adv. V B Binu     | CPI    | 49236 | 36.02   |
| V N Manoj         | ВЈР    | 31411 | 22.98   |
| Arun M John       | BSP    | 1113  | 0.81    |
| Muhammed Siyad    | SDPI   | 839   | 0.61    |
| Manoj Aruvikkuzhy | IND    | 138   | 0.1     |
| Achuthan K P      | IND    | 137   | 0.1     |
| Sajan C Madhavan  | IND    | 90    | 0.07    |
|                   | NOTA   | 618   | 0.45    |

#### Votes Percentage of Top Parties - 2016