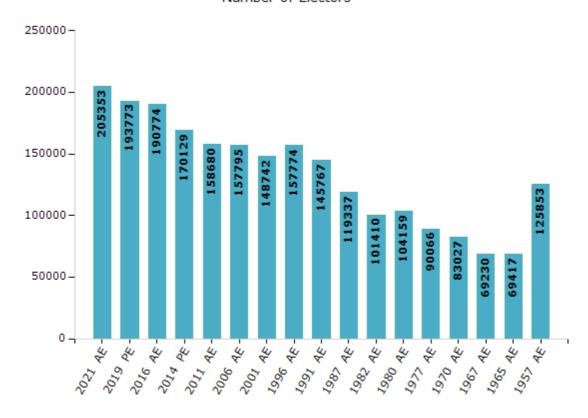

#### **Electors by Male & Female**

| Year    | Male  | Female | Others | Total  |
|---------|-------|--------|--------|--------|
| 2021 AE | 99549 | 105802 | 2      | 205353 |
| 2019 PE | 94020 | 99752  | 1      | 193773 |
| 2016 AE | 90946 | 99828  | 0      | 190774 |
| 2014 PE | 81220 | 88909  | 0      | 170129 |
| 2011 AE | 74353 | 84327  | 0      | 158680 |
| 2009 PE | -     | -      | -      | -      |
| 2006 AE | 73002 | 84793  | -      | 157795 |
| 2004 PE | -     | -      | -      | -      |
| 2001 AE | 68516 | 80226  | -      | 148742 |
| 1999 PE | -     | -      | -      | -      |
| 1996 AE | 74663 | 83111  | -      | 157774 |

| Year    | Male  | Female | Others | Total  |
|---------|-------|--------|--------|--------|
| 1991 AE | 70171 | 75596  | -      | 145767 |
| 1987 AE | 55836 | 63501  | -      | 119337 |
| 1982 AE | 47511 | 53899  | -      | 101410 |
| 1980 AE | 48196 | 55963  | -      | 104159 |
| 1977 AE | 42743 | 47323  | -      | 90066  |
| 1970 AE | 41061 | 41966  | -      | 83027  |
| 1967 AE | -     | -      | -      | 69230  |
| 1965 AE | -     | -      | -      | 69417  |
| 1960 AE | -     | -      | -      | -      |
| 1957 AE | -     | -      | -      | 125853 |
|         |       |        |        |        |

#### Number of Electors

Note: AE: Assembly Election, PE: Assembly Segment of Parliamentary Election