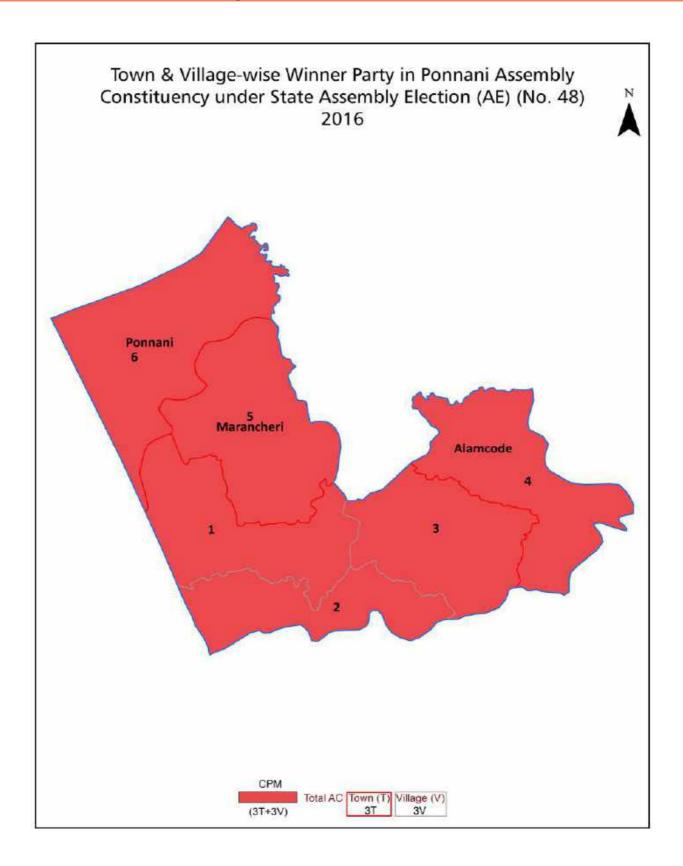

| 220      |
| 11  | Disclaimer                                                                                                                                                                                                                                                                                                                                                                                                                                              | 222      |

### **Location & Political Map**



#### **Administrative Setup**

#### List of Village Panchayat & Intermediate Panchayat (Block) Name - 2011

| Village Name | Village Panchayat Name | Intermediate Panchayat<br>Name |
|--------------|------------------------|--------------------------------|
| Nannamukku   | Nannamukku             | Perumpadppa                    |
| Perumpadappa | Perumpadappa           | Perumpadppa                    |
| Veliyankode  | Veliyankode            | Perumpadppa                    |

#### **Demographics**

#### Number of Villages by Population Size - 2011

| Less<br>than<br>100 | 100-<br>200 | 200-<br>500 | 500-<br>1000 | 1000-<br>2000 | 2000-<br>5000 | 5000-<br>10000 | 10000<br>and<br>Above | Total<br>Village |
|---------------------|-------------|-------------|--------------|---------------