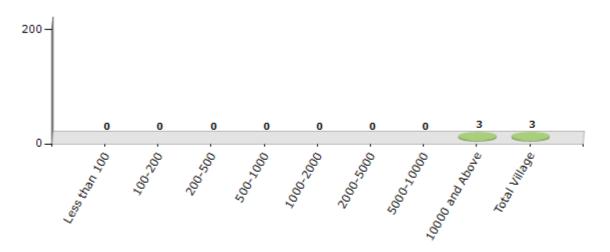

#### Number of Villages by Population Size - 2011

| Less<br>than<br>100 | 100-<br>200 | 200-<br>500 | 500-<br>1000 | 1000-<br>2000 | 2000-<br>5000 | 5000-<br>10000 | 10000<br>and<br>Above | Total<br>Village |
|---------------------|-------------|-------------|--------------|---------------|---------------|----------------|-----------------------|------------------|
| 0                   | 0           | 0           | 0            | 0             | 0             | 0              | 3                     | 3                |

Number of Villages by Population Size - 2011