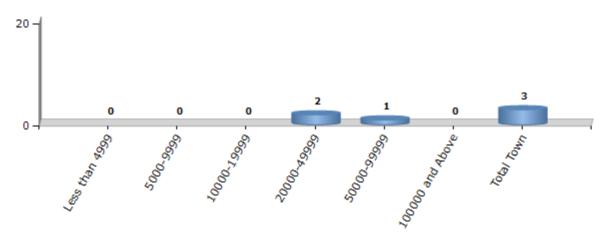

#### **Number of Towns by Population Size - 2011**

| Less than | 5000-9999 | 10000- | 20000- | 50000- | 100000 and | Total |
|-----------|-----------|--------|--------|--------|------------|-------|
| 4999      |           | 19999  | 49999  | 99999  | Above      | Town  |
| 0         | 0         | 0      | 2      | 1      | 0          | 3     |

Number of Towns by Population Size - 2011