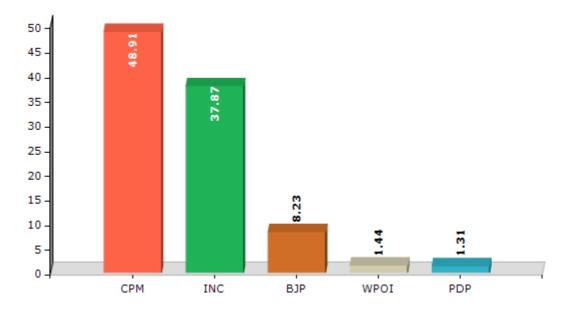

#### **Summary Result of Assembly Election - 2016**

| Candidate Name            | Party | Votes | Votes % |
|---------------------------|-------|-------|---------|
| P. Sreeramakrishnan       | СРМ   | 69332 | 48.91   |
| P.T.Ajai Mohan            | INC   | 53692 | 37.87   |
| K.K. Surendran            | ВЈР   | 11662 | 8.23    |
| M.M. Shakkir              | WPOI  | 2048  | 1.44    |
| M. Moidunni Haji          | PDP   | 1857  | 1.31    |
| Abdul Fathah              | SDPI  | 1659  | 1.17    |
| Sindhukumari P S          | IND   | 386   | 0.27    |
| Ajay Mohan                | IND   | 240   | 0.17    |
| Ramakrishnan Pudussery    | IND   | 140   | 0.1     |
| Ramakrishnan Njavanenghat | IND   | 82    | 0.06    |
| Koyilan Ramakrishnan      | IND   | 61    | 0.04    |
|                           | NOTA  | 604   | 0.43    |

#### Votes Percentage of Top Parties - 2016