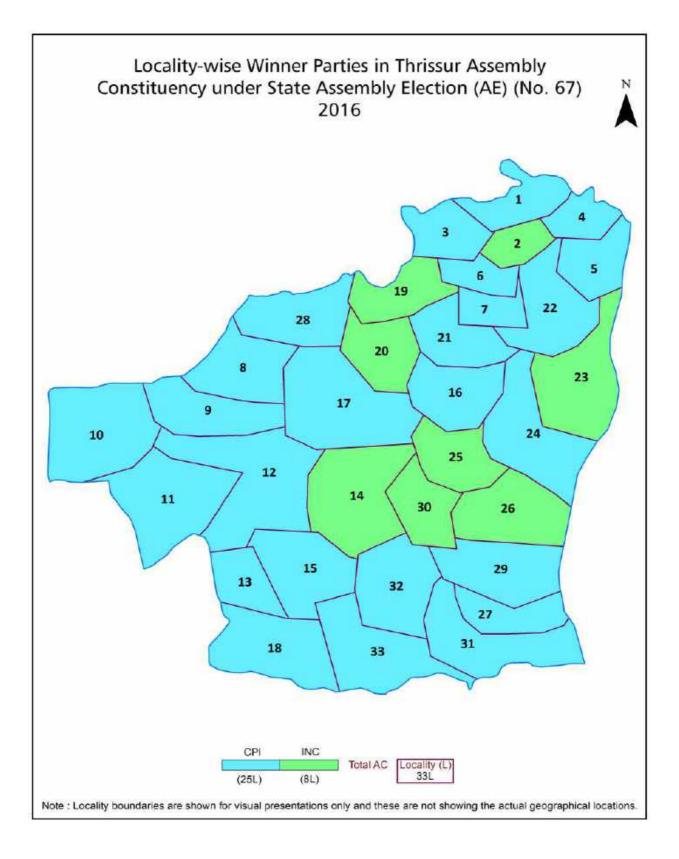

| 188      |
| 10  | Disclaimer                                                                                                                                                                                                                                                                                                                                                                                | 190      |

### **Location & Political Map**





#### **Electoral Features**

#### **Electors by Male & Female**

| Year    | Male  | Female | Others | Total  | Year    | Male  | Female | Others | Total  |
|---------|-------|--------|--------|--------|---------|-------|--------|--------|--------|
| 2021 AE | 86746 | 96073  | 4      | 182823 | 1991 AE | 72026 | 75597  | -      | 147623 |
| 2019 PE | 80468 | 88627  | 2      | 169097 | 1987 AE | 55459 | 57164  | -      | 112623 |
| 2016 AE | 81800 | 90558  | 0      | 172358 | 1982 AE | 45023 | 48742  | -      | 93765  |
| 2014 PE | 78149 | 86140  | 0      | 164289 | 1980 AE | 45256 | 48161  | -      | 93417  |
| 2011 AE | 76453 | 85433  | 0      | 161886 | 1977 AE | 40734 | 42764  | -      | 83498  |
| 2009 PE | -     | -      | -      | -      | 1970 AE | 37046 | 42887  | -      | 7993