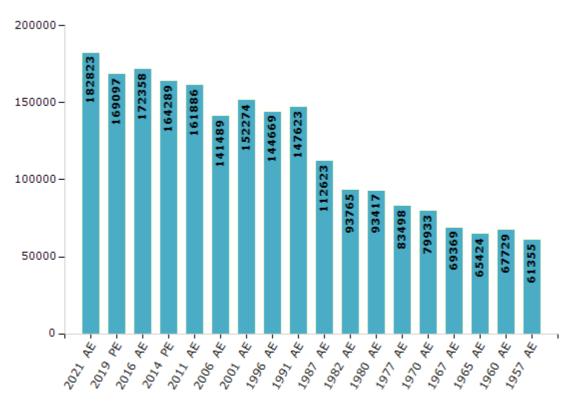

#### **Electors by Male & Female**

| Year    | Male  | Female | Others | Total  | Year    | Male  | Female | Others | Total  |
|---------|-------|--------|--------|--------|---------|-------|--------|--------|--------|
| 2021 AE | 86746 | 96073  | 4      | 182823 | 1991 AE | 72026 | 75597  | -      | 147623 |
| 2019 PE | 80468 | 88627  | 2      | 169097 | 1987 AE | 55459 | 57164  | -      | 112623 |
| 2016 AE | 81800 | 90558  | 0      | 172358 | 1982 AE | 45023 | 48742  | -      | 93765  |
| 2014 PE | 78149 | 86140  | 0      | 164289 | 1980 AE | 45256 | 48161  | -      | 93417  |
| 2011 AE | 76453 | 85433  | 0      | 161886 | 1977 AE | 40734 | 42764  | -      | 83498  |
| 2009 PE | -     | -      | -      | -      | 1970 AE | 37046 | 42887  | -      | 79933  |
| 2006 AE | 67407 | 74082  | -      | 141489 | 1967 AE | -     | -      | -      | 69369  |
| 2004 PE | -     | -      | -      | -      | 1965 AE | -     | -      | -      | 65424  |
| 2001 AE | 72577 | 79697  | -      | 152274 | 1960 AE | -     | -      | -      | 67729  |
| 1999 PE | -     | -      | -      | -      | 1957 AE | -     | -      | -      | 61355  |
| 1996 AE | 67974 | 76695  | -      | 144669 |         |       |        |        |        |

Number of Electors

#### Note : AE : Assembly Election, PE : Assembly Segment of Parliamentary Election