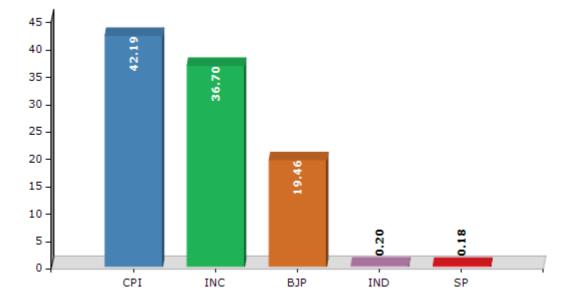

#### **Summary Result of Assembly Election - 2016**

| Candidate Name        | Party | Votes | Votes % |
|-----------------------|-------|-------|---------|
| Adv.V S Sunilkumar    | CPI   | 53664 | 42.19   |
| Padmaja Venugopal     | INC   | 46677 | 36.7    |
| Adv. B Gopalakrishnan | ВЈР   | 24748 | 19.46   |
| Dr. Antony J Maliakal | IND   | 256   | 0.2     |
| P.S.Unnikrishnan      | SP    | 226   | 0.18    |
| Raji Mani             | PDP   | 154   | 0.12    |
| S T Paramasivan       | IND   | 153   | 0.12    |
| M Pradeepan           | SUCI  | 111   | 0.09    |
| Santhakumari K V      | IGP   | 74    | 0.06    |
|                       | NOTA  | 1128  | 0.89    |

Votes Percentage of Top Parties - 2016