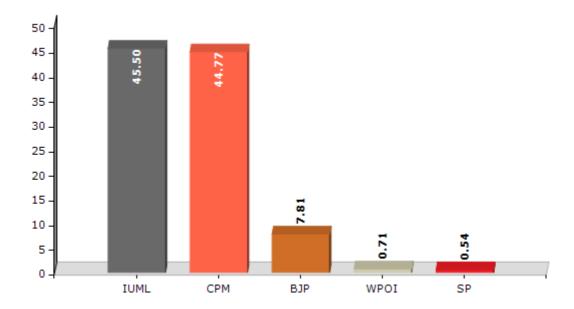

#### **Summary Result of Assembly Election - 2016**

| Candidate Name             | Party | Votes | Votes % |
|----------------------------|-------|-------|---------|
| Parakkal Abdulla           | IUML  | 71809 | 45.5    |
| K.K. Lathika               | СРМ   | 70652 | 44.77   |
| Ramadas Manaleri           | ВЈР   | 12327 | 7.81    |
| P.C. Bhaskaran             | WPOI  | 1125  | 0.71    |
| Sabu Kakkattil             | SP    | 860   | 0.54    |
| K.C. Kumaran               | IND   | 220   | 0.14    |
| Naranathu Muhammad         | PDP   | 118   | 0.07    |
| Parakkal Abdulla Palliyath | IND   | 85    | 0.05    |
| S.R. Khan Maniyoor         | IND   | 76    | 0.05    |
| Palliyil Abdulla           | IND   | 62    | 0.04    |
| Aluva Aneesh               | IND   | 57    | 0.04    |
| Paremmal Abdulla           | IND   | 44    | 0.03    |
|                            | NOTA  | 375   | 0.24    |

#### Votes Percentage of Top Parties - 2016