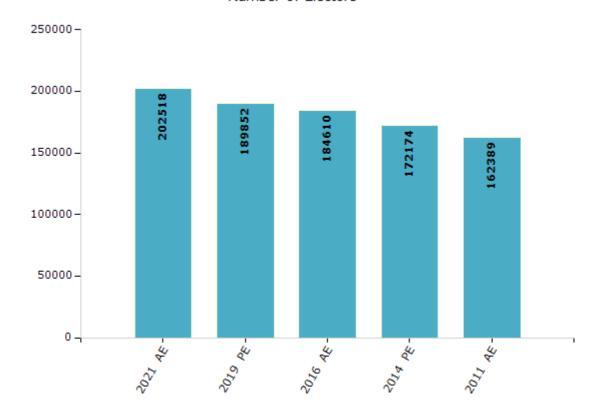

#### **Electors by Male & Female**

| Year    | Male  | Female | Others | Total  |
|---------|-------|--------|--------|--------|
| 2021 AE | 98790 | 103717 | 11     | 202518 |
| 2019 PE | 92241 | 97602  | 9      | 189852 |
| 2016 AE | 88911 | 95699  | 0      | 184610 |
| 2014 PE | 82290 | 89884  | 0      | 172174 |
| 2011 AE | 76275 | 86114  | 0      | 162389 |
| 2009 PE | -     | -      | -      | -      |
| 2006 AE | -     | -      | -      | -      |
| 2004 PE | -     | -      | -      | -      |
| 2001 AE | -     | -      | -      | -      |
| 1999 PE | -     | -      | -      | -      |
| 1996 AE | -     | -      | -      | -      |

#### Number of Electors

Note: AE: Assembly Election, PE: Assembly Segment of Parliamentary Election