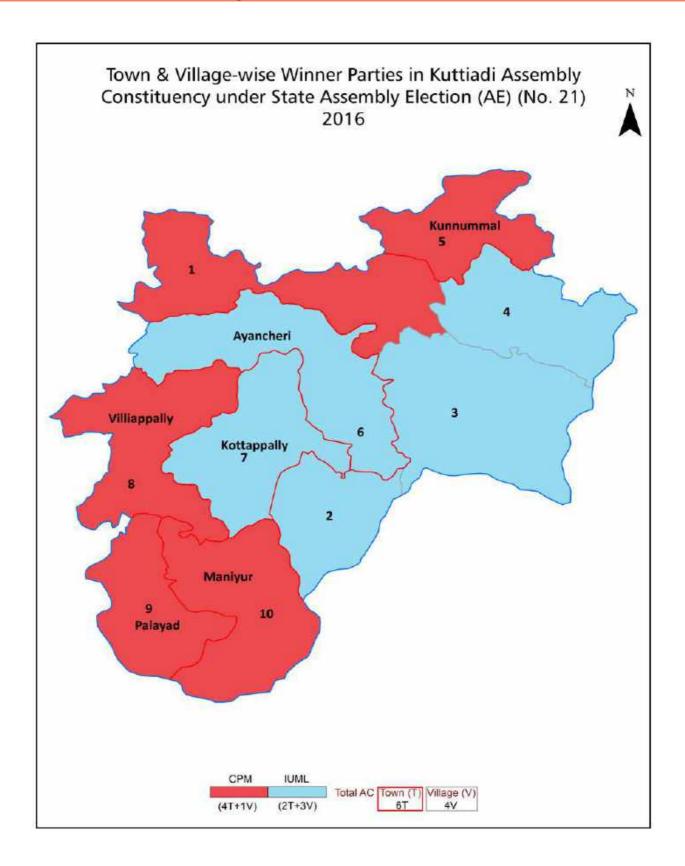

| 201      |
| 11  | Disclaimer                                                                                                                                                                                                                                                                                                                                                                                                                                              | 203      |

### **Location & Political Map**



#### **Administrative Setup**

#### List of Village Panchayat & Intermediate Panchayat (Block) Name - 2011

| Village Name | Village Panchayat Name | Intermediate Panchayat<br>Name |
|--------------|------------------------|--------------------------------|
| Kuttiadi     | Kuttiadi               | Kunnummal                      |
| Purameri     | Purameri               | Thuneri                        |
| Thiruvallur  | Thiruvallur            | Thodannur                      |
| Velom        | Velom                  | Kunnummal                      |

#### **Demographics**

#### Number of Villages by Population Size - 2011

| Less<br>than<br>100 | 100-<br>200 | 200-<br>500 | 500-<br>1000 | 1000-<br>2000 | 2000-<br>5000 | 5000-<br>10000 | 10000<br>and<br>Above | Total<br>Village |
|-----