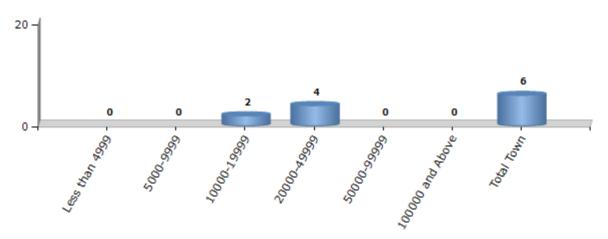

#### **Number of Towns by Population Size - 2011**

| Less than | 5000-9999 | 10000- | 20000- | 50000- | 100000 and | Total |
|-----------|-----------|--------|--------|--------|------------|-------|
| 4999      |           | 19999  | 49999  | 99999  | Above      | Town  |
| 0         | 0         | 2      | 4      | 0      | 0          | 6     |

Number of Towns by Population Size - 2011