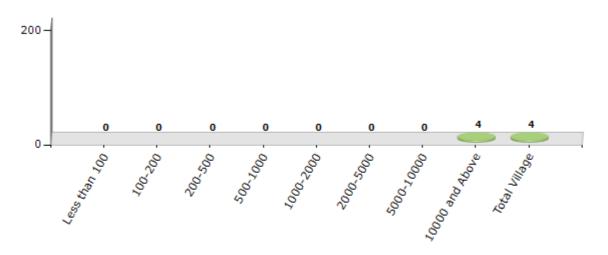

#### Number of Villages by Population Size - 2011

| Less<br>than<br>100 | 100-<br>200 | 200-<br>500 | 500-<br>1000 | 1000-<br>2000 | 2000-<br>5000 | 5000-<br>10000 | 10000<br>and<br>Above | Total<br>Village |
|---------------------|-------------|-------------|--------------|---------------|---------------|----------------|-----------------------|------------------|
| 0                   | 0           | 0           | 0            | 0             | 0             | 0              | 4                     | 4                |

Number of Villages by Population Size - 2011