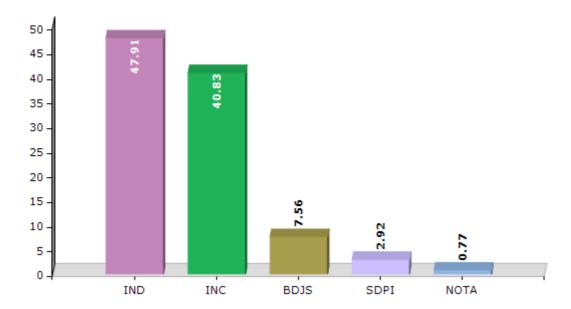

#### **Summary Result of Assembly Election - 2016**

| Candidate Name   | Party | Votes | Votes % |
|------------------|-------|-------|---------|
| P V Anvar        | IND   | 77858 | 47.91   |
| Aryadan Shoukath | INC   | 66354 | 40.83   |
| Girish Mekkatt   | BDJS  | 12284 | 7.56    |
| K Babu Mani      | SDPI  | 4751  | 2.92    |
|                  | NOTA  | 1256  | 0.77    |

#### Votes Percentage of Top Parties - 2016