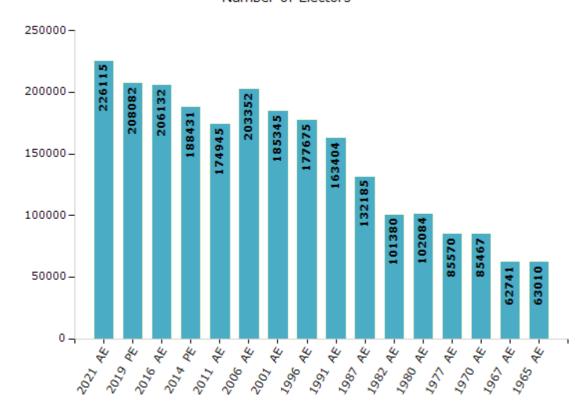

#### **Electors by Male & Female**

| Year    | Male   | Female | Others | Total  |
|---------|--------|--------|--------|--------|
| 2021 AE | 110934 | 115175 | 6      | 226115 |
| 2019 PE | 102231 | 105851 | 0      | 208082 |
| 2016 AE | 99957  | 106175 | 0      | 206132 |
| 2014 PE | 91529  | 96902  | 0      | 188431 |
| 2011 AE | 84515  | 90430  | 0      | 174945 |
| 2009 PE | -      | -      | -      | -      |
| 2006 AE | 96608  | 106744 | -      | 203352 |
| 2004 PE | -      | -      | -      | -      |
| 2001 AE | 89084  | 96261  | -      | 185345 |
| 1999 PE | -      | -      | -      | -      |
| 1996 AE | 84894  | 92781  | -      | 177675 |

| Year    | Male  | Female | Others | Total  |
|---------|-------|--------|--------|--------|
| 1991 AE | 79652 | 83752  | -      | 163404 |
| 1987 AE | 64490 | 67695  | -      | 132185 |
| 1982 AE | 49949 | 51431  | -      | 101380 |
| 1980 AE | 50128 | 51956  | -      | 102084 |
| 1977 AE | 42563 | 43007  | -      | 85570  |
| 1970 AE | 46907 | 38560  | -      | 85467  |
| 1967 AE | -     | -      | -      | 62741  |
| 1965 AE | -     | -      | -      | 63010  |
| 1960 AE | -     | -      | -      | -      |
| 1957 AE | -     | -      | -      | -      |
|         |       |        |        |        |

#### Number of Electors

Note: AE: Assembly Election, PE: Assembly Segment of Parliamentary Election