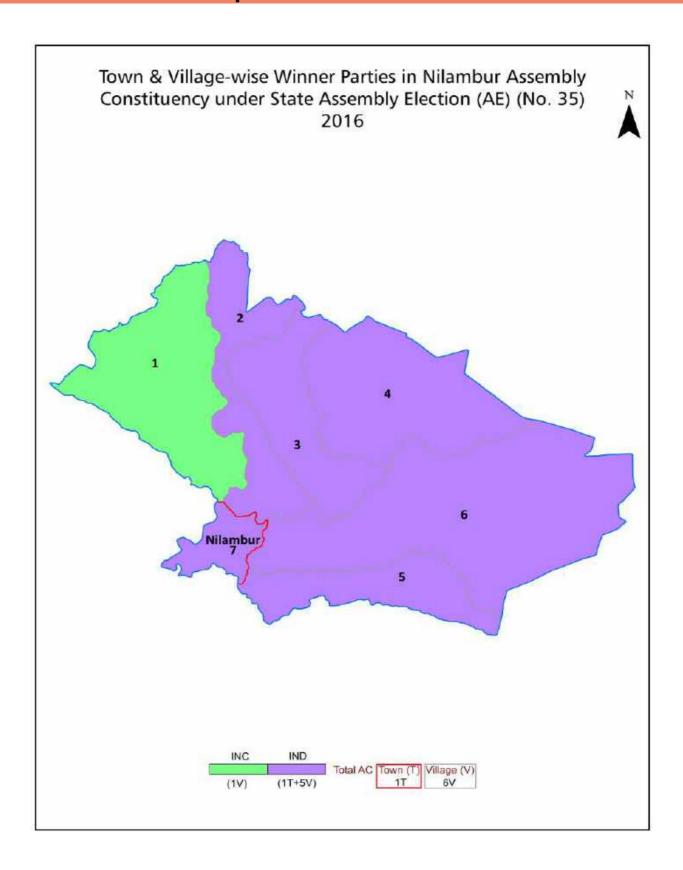

| 226      |
| 11  | Disclaimer                                                                                                                                                                                                                                                                                                                                                                                                                                              | 228      |

### **Location & Political Map**



#### **Administrative Setup**

#### List of Village Panchayat & Intermediate Panchayat (Block) Name - 2011

| Village Name   | Village Panchayat Name          | Intermediate Panchayat<br>Name |
|----------------|---------------------------------|--------------------------------|
| Amarambalam    | Amarambalam                     | Nilambur                       |
| Chungathara    | Chungathara,Pothukal            | Nilambur                       |
| Edakkara       | Edakkara, Pothukal , Moothedam  | Nilambur                       |
| Karulai        | Karulai, Moothedam              | Nilambur                       |
| Kurumbilangode | Chungathara, Chaliyar, Pothukal | Nilambur                       |
| Vazhikkadavu   | Vazhikkadavu                    | Nilambur                       |

#