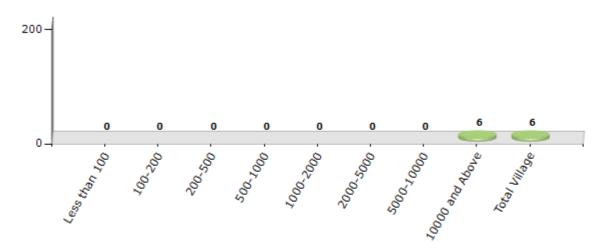

#### **Number of Villages by Population Size - 2011**

| Less<br>than<br>100 | 100-<br>200 | 200-<br>500 | 500-<br>1000 | 1000-<br>2000 | 2000-<br>5000 | 5000-<br>10000 | 10000<br>and<br>Above | Total<br>Village |
|---------------------|-------------|-------------|--------------|---------------|---------------|----------------|-----------------------|------------------|
| 0                   | 0           | 0           | 0            | 0             | 0             | 0              | 6                     | 6                |

Number of Villages by Population Size - 2011