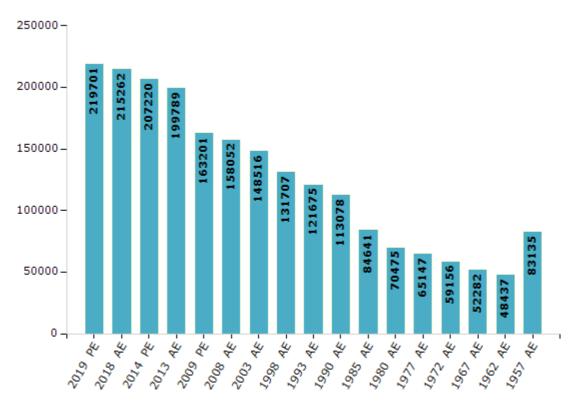

#### **Electors by Male & Female**

| Year    | Male   | Female | Others | Total  | Year    | Male  | Female | Others | Total  |
|---------|--------|--------|--------|--------|---------|-------|--------|--------|--------|
| 2019 PE | 108603 | 111098 | 0      | 219701 | 1993 AE | 60603 | 61072  | -      | 121675 |
| 2018 AE | 106746 | 108515 | 1      | 215262 | 1990 AE | 56204 | 56874  | -      | 113078 |
| 2014 PE | 103264 | 103954 | 2      | 207220 | 1985 AE | 41744 | 42897  | -      | 84641  |
| 2013 AE | 99801  | 99986  | 2      | 199789 | 1980 AE | 34755 | 35720  | -      | 70475  |
| 2009 PE | 81907  | 81294  | -      | 163201 | 1977 AE | 31780 | 33367  | -      | 65147  |
| 2008 AE | 79156  | 78896  | -      | 158052 | 1972 AE | 28980 | 30176  | -      | 59156  |
| 2004 PE | -      | -      | -      | -      | 1967 AE | -     | -      | -      | 52282  |
| 2003 AE | 74030  | 74486  | -      | 148516 | 1962 AE | -     | -      | -      | 48437  |
| 1999 PE | -      | -      | -      | -      | 1957 AE | -     | -      | -      | 83135  |
| 1998 AE | 64862  | 66845  | -      | 131707 | 1952 AE | -     | -      | -      | -      |

Number of Electors

#### Note : AE : Assembly Election, PE : Assembly Segment of Parliamentary Election