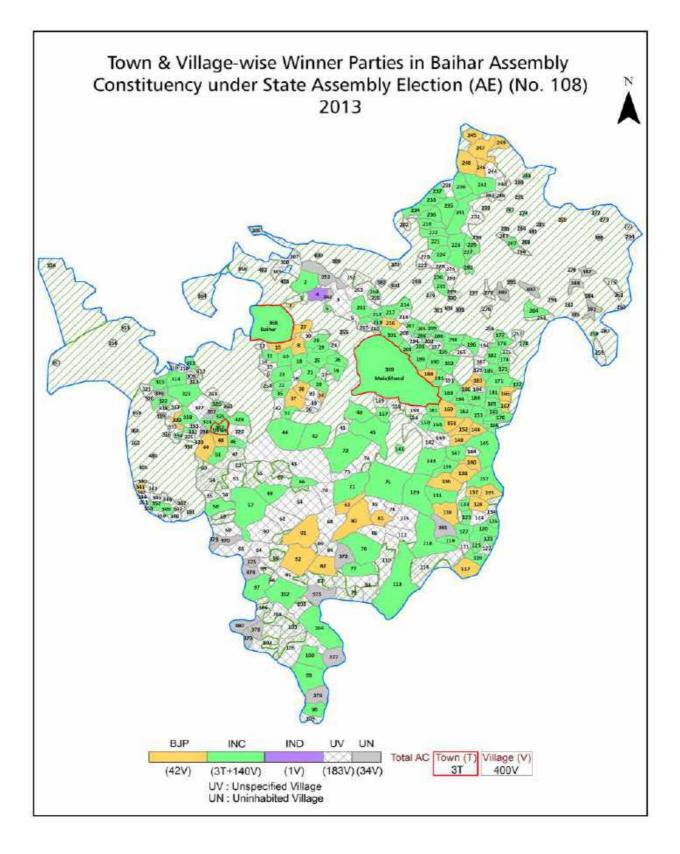

| 239-240  |
| 11  | Disclaimer                                                                                                                                                                                                                                                                                                                                                                                                                                                                                                   | 242      |

## Location & Political Map





## **Administrative Setup**

#### List of Village Panchayat & Intermediate Panchayat (Block) Name - 2011

| Village Name | Village Panchayat Name | Intermediate Panchayat<br>Name |
|--------------|------------------------|--------------------------------|
| Achanakpur   | Achanakpur             | Birsa                          |
| Adori        | Adori                  | Birsa                          |
| Adwar        | -                      | Baihar                         |
| Agantara     | Pondi (G)              | Baihar                         |
| Ajanpur      | -                      | Baihar                         |
| Ajgara       | Ajgara                 | Birsa                          |
| Akalpur      | Jairasi                | Birsa                          |
| Alna