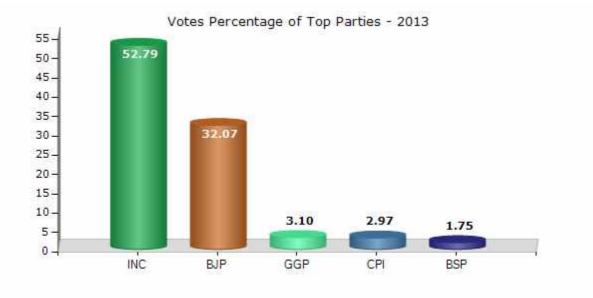

#### **Summary Result of Assembly Election - 2013**

| Candidate Name                        | Party | Votes | Votes % |
|---------------------------------------|-------|-------|---------|
| Sanjay Uieke                          | INC   | 82419 | 52.79   |
| Bhagat Singh Netam                    | BJP   | 50067 | 32.07   |
| Shankar Shah Walke Charan Singh Walke | GGP   | 4842  | 3.1     |
| Ka. Ashok Kumar Masih                 | CPI   | 4641  | 2.97    |
| Miss. Asha Warkade                    | BSP   | 2733  | 1.75    |
| Vinod Kushre (Sach Bol)               | IND   | 2049  | 1.31    |
| Hare Singh Pusham                     | IND   | 1662  | 1.06    |
| Ram Singh Tekam                       | IND   | 1627  | 1.04    |
| Bairag Singh Tekam                    | IND   | 1210  | 0.78    |
|                                       | NOTA  | 4873  | 3.12    |