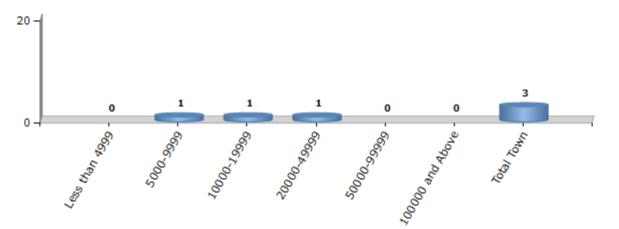

#### Number of Towns by Population Size - 2011

| <br>s than<br>999 | 5000-9999 | 10000-<br>19999 | 20000-<br>49999 | 50000-<br>99999 | 100000 and<br>Above | Total<br>Town |
|-------------------|-----------|-----------------|-----------------|-----------------|---------------------|---------------|
| 0                 | 1         | 1               | 1               | 0               | 0                   | 3             |

Number of Towns by Population Size - 2011

indiastatelections