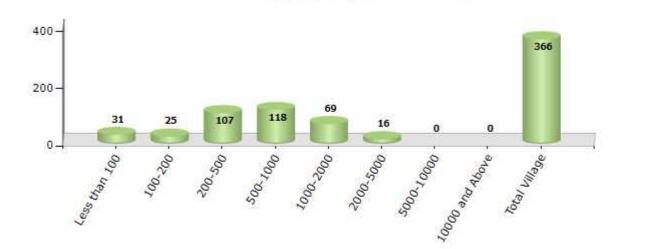

#### Number of Villages by Population Size - 2011

| Less<br>than<br>100 | 100-<br>200 | 200-<br>500 | 500-<br>1000 | 1000-<br>2000 | 2000-<br>5000 | 5000-<br>10000 | 10000<br>and<br>Above | Total<br>Village |
|---------------------|-------------|-------------|--------------|---------------|---------------|----------------|-----------------------|------------------|
| 31                  | 25          | 107         | 118          | 69            | 16            | 0              | 0                     | 366              |

Number of Villages by Population Size - 2011