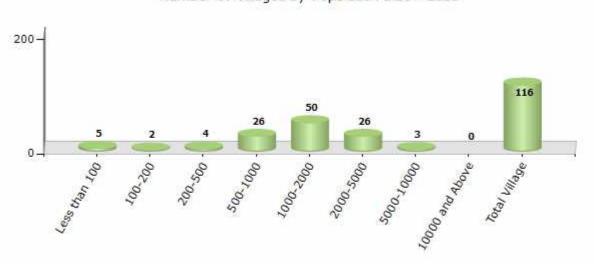

#### Number of Villages by Population Size - 2011

| Less<br>than<br>100 | 100-<br>200 | 200-<br>500 | 500-<br>1000 | 1000-<br>2000 | 2000-<br>5000 | 5000-<br>10000 | 10000<br>and<br>Above | Total<br>Village |
|---------------------|-------------|-------------|--------------|---------------|---------------|----------------|-----------------------|------------------|
| 5                   | 2           | 4           | 26           | 50            | 26            | 3              | 0                     | 116              |

Number of Villages by Population Size - 2011