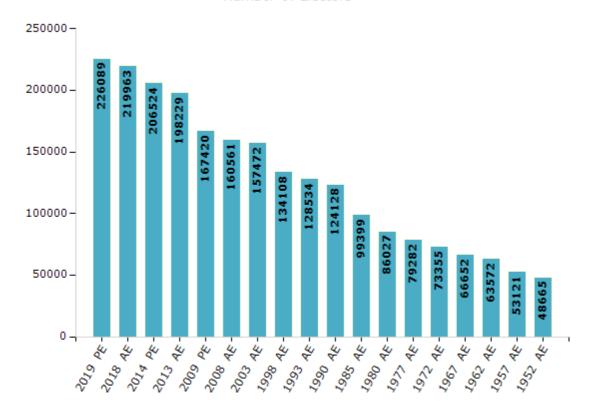

#### **Electors by Male & Female**

| Year    | Male   | Female | Others | Total  | Year    | Male  | Female | Others | Total  |
|---------|--------|--------|--------|--------|---------|-------|--------|--------|--------|
| 2019 PE | 112427 | 113662 | 0      | 226089 | 1993 AE | 64509 | 64025  | -      | 128534 |
| 2018 AE | 109396 | 110565 | 2      | 219963 | 1990 AE | 62522 | 61606  | -      | 124128 |
| 2014 PE | 103648 | 102875 | 1      | 206524 | 1985 AE | 48760 | 50639  | -      | 99399  |
| 2013 AE | 99916  | 98311  | 2      | 198229 | 1980 AE | 41870 | 44157  | -      | 86027  |
| 2009 PE | 85907  | 81513  | -      | 167420 | 1977 AE | 38385 | 40897  | -      | 79282  |
| 2008 AE | 82317  | 78244  | -      | 160561 | 1972 AE | 35651 | 37704  | -      | 73355  |
| 2004 PE | -      | -      | -      | -      | 1967 AE | -     | -      | -      | 66652  |
| 2003 AE | 79093  | 78379  | -      | 157472 | 1962 AE | -     | -      | -      | 63572  |
| 1999 PE | -      | -      | -      | -      | 1957 AE | -     | -      | -      | 53121  |
| 1998 AE | 67163  | 66945  | -      | 134108 | 1952 AE | -     | -      | -      | 48665  |

#### Number of Electors

 $\textbf{Note:} \ \mathsf{AE}: \mathsf{Assembly} \ \mathsf{Election}, \ \mathsf{PE}: \mathsf{Assembly} \ \mathsf{Segment} \ \mathsf{of} \ \mathsf{Parliamentary} \ \mathsf{Election}$ 