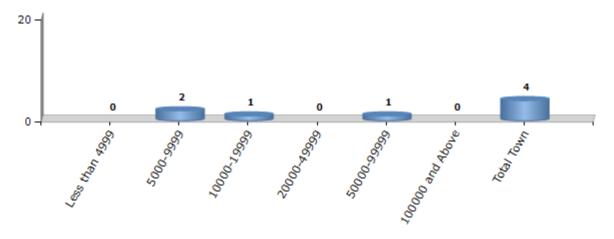

#### **Number of Towns by Population Size - 2011**

| Less than | 5000-9999 | 10000- | 20000- | 50000- | 100000 and | Total |
|-----------|-----------|--------|--------|--------|------------|-------|
| 4999      |           | 19999  | 49999  | 99999  | Above      | Town  |
| 0         | 2         | 1      | 0      | 1      | 0          | 4     |

Number of Towns by Population Size - 2011