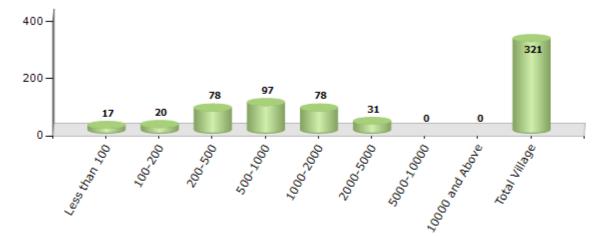

#### Number of Villages by Population Size - 2011

| Less<br>than<br>100 | 100-<br>200 | 200-<br>500 | 500-<br>1000 | 1000-<br>2000 | 2000-<br>5000 | 5000-<br>10000 | 10000<br>and<br>Above | Total<br>Village |
|---------------------|-------------|-------------|--------------|---------------|---------------|----------------|-----------------------|------------------|
| 17                  | 20          | 78          | 97           | 78            | 31            | 0              | 0                     | 321              |

Number of Villages by Population Size - 2011