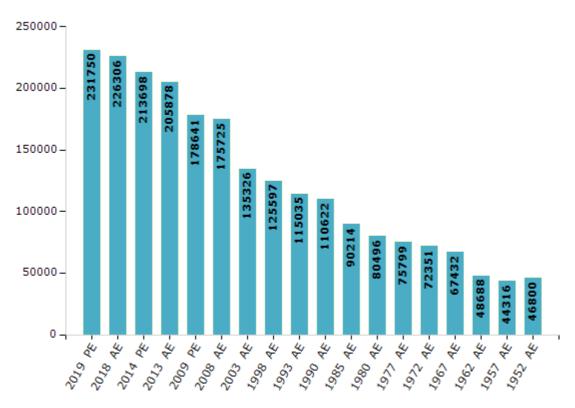

#### **Electors by Male & Female**

| Year    | Male   | Female | Others | Total  | Yea    | r Male  | Female | Others | Total  |
|---------|--------|--------|--------|--------|--------|---------|--------|--------|--------|
| 2019 PE | 115647 | 116101 | 2      | 231750 | 1993 A | E 56511 | 58524  | -      | 115035 |
| 2018 AE | 112998 | 113306 | 2      | 226306 | 1990 A | E 54543 | 56079  | -      | 110622 |
| 2014 PE | 106948 | 106747 | 3      | 213698 | 1985 A | E 43397 | 46817  | -      | 90214  |
| 2013 AE | 103569 | 102306 | 3      | 205878 | 1980 A | E 38307 | 42189  | -      | 80496  |
| 2009 PE | 90369  | 88272  | -      | 178641 | 1977 A | E 36229 | 39570  | -      | 75799  |
| 2008 AE | 88760  | 86965  | -      | 175725 | 1972 A | E 34727 | 37624  | -      | 72351  |
| 2004 PE | -      | -      | -      | -      | 1967 A | .Ε -    | -      | -      | 67432  |
| 2003 AE | 67034  | 68292  | -      | 135326 | 1962 A | .Ε -    | -      | -      | 48688  |
| 1999 PE | -      | -      | -      | -      | 1957 A | Ε -     | -      | -      | 44316  |
| 1998 AE | 61863  | 63734  | -      | 125597 | 1952 A | .Ε -    | -      | -      | 46800  |

Number of Electors

#### **Note :** AE : Assembly Election, PE : Assembly Segment of Parliamentary Election