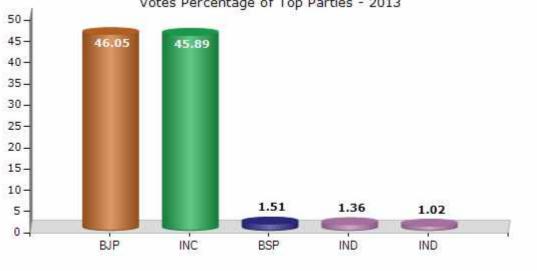

#### **Summary Result of Assembly Election - 2013**

| Candidate Name              | Party | Votes | Votes % |
|-----------------------------|-------|-------|---------|
| Kamal Marskole              | ВЈР   | 77122 | 46.05   |
| Arjun Singh (Arjun Bhaiyya) | INC   | 76853 | 45.89   |
| Lata Sher Singh Uikey       | BSP   | 2523  | 1.51    |
| Hansram Tekam               | IND   | 2273  | 1.36    |
| Dinesh Warkade              | IND   | 1705  | 1.02    |
| Seeta Rajendra Marskole     | NCP   | 1692  | 1.01    |
| Kishori Lal Bhalavi         | JD(U) | 953   | 0.57    |
| Ramnaresh Marskole          | SP    | 450   | 0.27    |
|                             | NOTA  | 3895  | 2.33    |