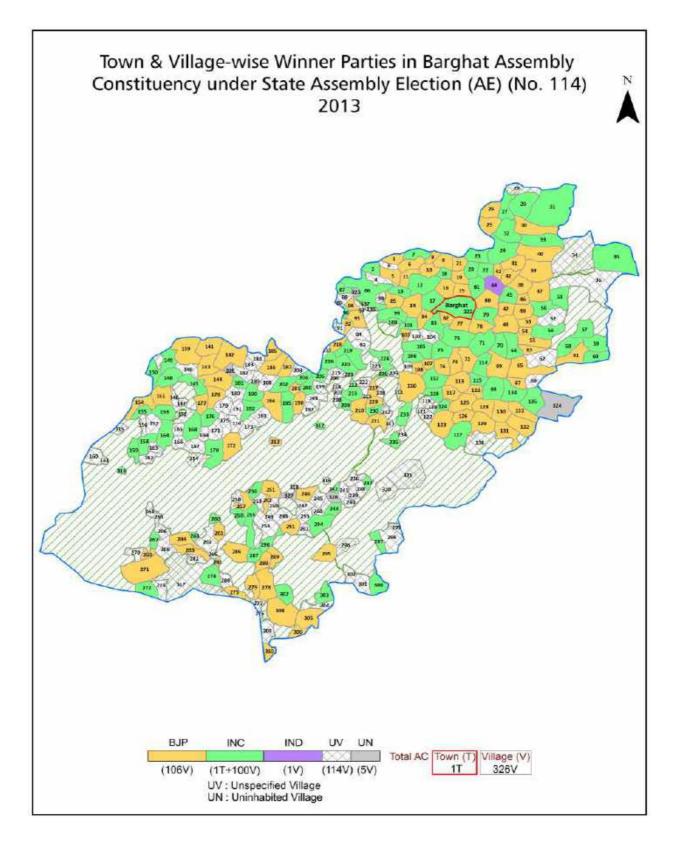

| 240-241  |  |  |
| 11  | Disclaimer                                                                                                                                                                                                                                                                                                                                                                                                                                                                | 243      |  |  |

## **Location & Political Map**







## **Administrative Setup**

#### List of Village Panchayat & Intermediate Panchayat (Block) Name - 2011

| Village Name    | Village Panchayat Name | Intermediate Panchayat<br>Name |
|-----------------|------------------------|--------------------------------|
| Bihiriya        | Kalbodi                | Kurai                          |
| Birholi         | Birholi                | Barghat                        |
| Bori Kalan      | Borikalan              | Barghat                        |
| Bori Khurd      | Borikhurd              | Barghat                        |
| Bormara         | Bichua Mal             | Kurai                          |
| Brukgani Ryt.   | Tuiyapar               | Kurai                          |
| Buddi           | Buddi                  | Kurai