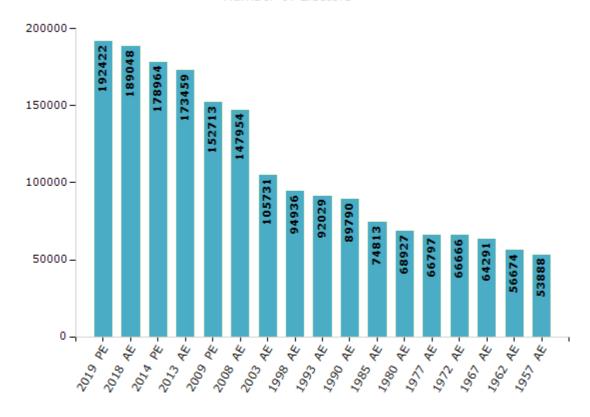

#### **Electors by Male & Female**

| Year    | Male  | Female | Others | Total  | Year    | Male  | Female | Others | Total |
|---------|-------|--------|--------|--------|---------|-------|--------|--------|-------|
| 2019 PE | 96674 | 95748  | 0      | 192422 | 1993 AE | 45925 | 46104  | -      | 92029 |
| 2018 AE | 95114 | 93934  | 0      | 189048 | 1990 AE | 44855 | 44935  | -      | 89790 |
| 2014 PE | 90338 | 88615  | 11     | 178964 | 1985 AE | 36460 | 38353  | -      | 74813 |
| 2013 AE | 87714 | 85734  | 11     | 173459 | 1980 AE | 33291 | 35636  | -      | 68927 |
| 2009 PE | 78727 | 73986  | -      | 152713 | 1977 AE | 32128 | 34669  | -      | 66797 |
| 2008 AE | 76117 | 71837  | -      | 147954 | 1972 AE | 32299 | 34367  | -      | 66666 |
| 2004 PE | -     | -      | -      | -      | 1967 AE | -     | -      | -      | 64291 |
| 2003 AE | 52785 | 52946  | -      | 105731 | 1962 AE | -     | -      | -      | 56674 |
| 1999 PE | -     | -      | -      | -      | 1957 AE | -     | -      | -      | 53888 |
| 1998 AE | 47142 | 47794  | -      | 94936  | 1952 AE | -     | -      | -      | -     |

#### Number of Electors

 $\textbf{Note:} \ \mathsf{AE:} \ \mathsf{Assembly} \ \mathsf{Election}, \ \mathsf{PE:} \ \mathsf{Assembly} \ \mathsf{Segment} \ \mathsf{of} \ \mathsf{Parliamentary} \ \mathsf{Election}$ 