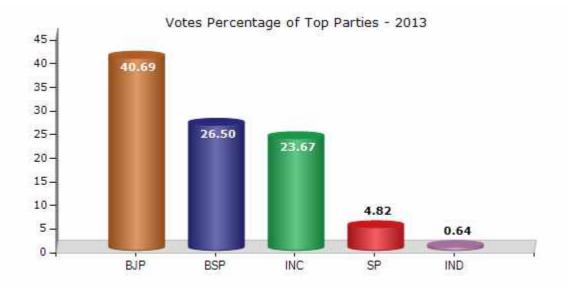

#### **Summary Result of Assembly Election - 2013**

| <b>Candidate Name</b>                     | Party | Votes | Votes % |
|-------------------------------------------|-------|-------|---------|
| K. D. Deshmukh                            | ВЈР   | 57230 | 40.69   |
| Udaysingh Pancheshwar Guruji              | BSP   | 37280 | 26.5    |
| Vishveshwar Bhagat                        | INC   | 33288 | 23.67   |
| Mahesh Sahare                             | SP    | 6781  | 4.82    |
| Sharad Kumar Son Of Lalaprasad Pande      | IND   | 906   | 0.64    |
| Ashok Singh Parihar                       | SHS   | 818   | 0.58    |
| Dhanendra Dolchand Choudhary              | IND   | 697   | 0.5     |
| Jitendra Meshram Son Of Laxman<br>Meshram | IND   | 623   | 0.44    |
| Ramvilash Urf Ram Bhaiyya Maskare         | GGP   | 410   | 0.29    |
| Aam Aadmi Deepak Choudhary                | IND   | 394   | 0.28    |
|                                           | NOTA  | 2234  | 1.59    |