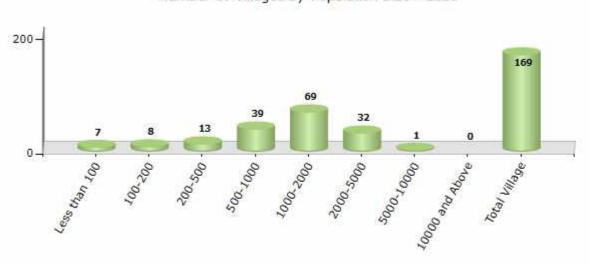

#### Number of Villages by Population Size - 2011

| Less<br>than<br>100 | 100-<br>200 | 200-<br>500 | 500-<br>1000 | 1000-<br>2000 | 2000-<br>5000 | 5000-<br>10000 | 10000<br>and<br>Above | Total<br>Village |
|---------------------|-------------|-------------|--------------|---------------|---------------|----------------|-----------------------|------------------|
| 7                   | 8           | 13          | 39           | 69            | 32            | 1              | 0                     | 169              |

Number of Villages by Population Size - 2011