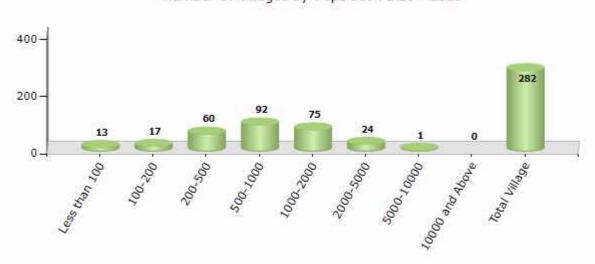

#### Number of Villages by Population Size - 2011

| Less<br>than<br>100 | 100-<br>200 | 200-<br>500 | 500-<br>1000 | 1000-<br>2000 | 2000-<br>5000 | 5000-<br>10000 | 10000<br>and<br>Above | Total<br>Village |
|---------------------|-------------|-------------|--------------|---------------|---------------|----------------|-----------------------|------------------|
| 13                  | 17          | 60          | 92           | 75            | 24            | 1              | 0                     | 282              |

Number of Villages by Population Size - 2011