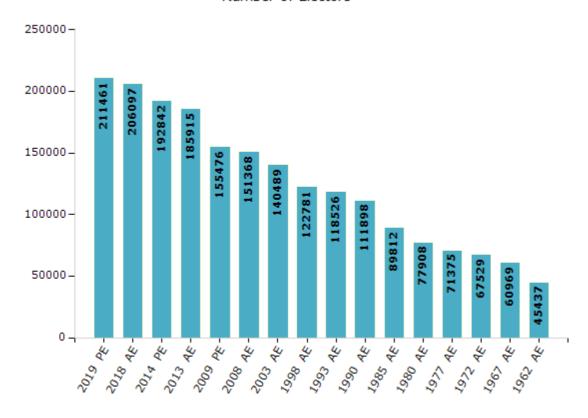

#### **Electors by Male & Female**

| Year    | Male   | Female | Others | Total  | Year    | Male  | Female | Others | Total  |
|---------|--------|--------|--------|--------|---------|-------|--------|--------|--------|
| 2019 PE | 105098 | 106362 | 1      | 211461 | 1993 AE | 58780 | 59746  | -      | 118526 |
| 2018 AE | 102806 | 103289 | 2      | 206097 | 1990 AE | 55659 | 56239  | -      | 111898 |
| 2014 PE | 96726  | 96113  | 3      | 192842 | 1985 AE | 43499 | 46313  | -      | 89812  |
| 2013 AE | 93568  | 92343  | 4      | 185915 | 1980 AE | 37869 | 40039  | -      | 77908  |
| 2009 PE | 79318  | 76158  | -      | 155476 | 1977 AE | 34447 | 36928  | -      | 71375  |
| 2008 AE | 77043  | 74325  | -      | 151368 | 1972 AE | 32737 | 34792  | -      | 67529  |
| 2004 PE | -      | -      | -      | -      | 1967 AE | -     | -      | -      | 60969  |
| 2003 AE | 69636  | 70853  | -      | 140489 | 1962 AE | -     | -      | -      | 45437  |
| 1999 PE | -      | -      | -      | -      | 1957 AE | -     | -      | -      | -      |
| 1998 AE | 60346  | 62435  | -      | 122781 | 1952 AE | -     | -      | -      | -      |

#### Number of Electors

 $\textbf{Note:} \ \mathsf{AE:} \ \mathsf{Assembly} \ \mathsf{Election}, \ \mathsf{PE:} \ \mathsf{Assembly} \ \mathsf{Segment} \ \mathsf{of} \ \mathsf{Parliamentary} \ \mathsf{Election}$ 