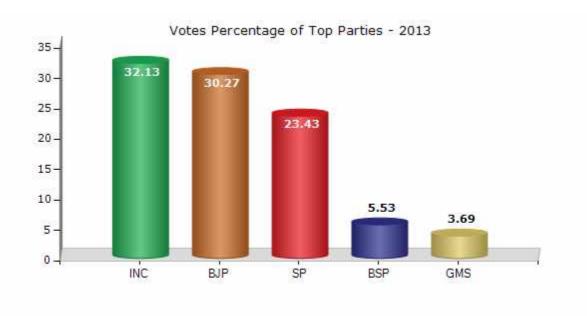

#### **Summary Result of Assembly Election - 2013**

| Candidate Name                | Party | Votes | Votes % |
|-------------------------------|-------|-------|---------|
| Madhu Bhagat                  | INC   | 49216 | 32.13   |
| Ram Kishor (Nano) Kaware      | ВЈР   | 46367 | 30.27   |
| Kankar Munjare                | SP    | 35897 | 23.43   |
| Durges Bisen                  | BSP   | 8468  | 5.53    |
| Darbu Singh                   | GMS   | 5654  | 3.69    |
| Barelal Uikey                 | GGP   | 1572  | 1.03    |
| Rooplal Kutrahe (Samaj Sevak) | IND   | 1218  | 0.8     |
| Lokchand Harinkhede           | IND   | 1216  | 0.79    |
| Pt. Niranjan Sharma           | IND   | 1046  | 0.68    |
|                               | NOTA  | 2543  | 1.66    |