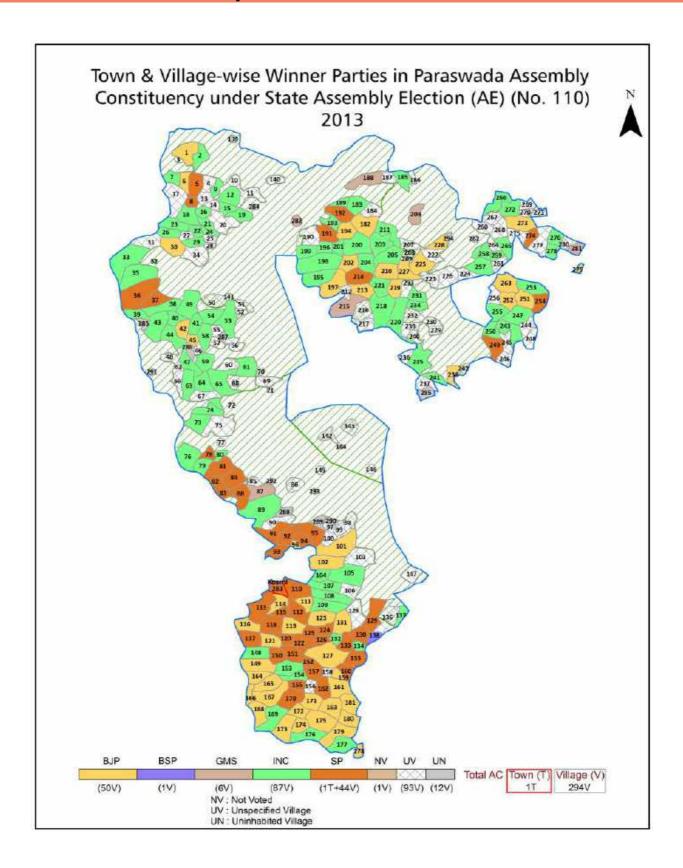

| 231-232  |  |  |  |  |
| 11  | Disclaimer                                                                                                                                                                                                                                                                                                                                                                                                                                              | 234      |  |  |  |  |

## **Location & Political Map**



#### **Administrative Setup**

#### List of Village Panchayat & Intermediate Panchayat (Block) Name - 2011

| Village Name     | Village Panchayat Name | Intermediate Panchayat<br>Name |
|------------------|------------------------|--------------------------------|
| Agarwada         | Jarera                 | Balaghat                       |
| Ahamadpur        | Mohgaon                | Paraswada                      |
| Amgaon           | Amgaon                 | Balaghat                       |
| Amoli            | Atri                   | Balaghat                       |
| Amwahi           | Amawahi                | Paraswada                      |
| Arandiya         | Arindiya               | Paraswada                      |
| Arnameta         | Arnameta               | Balaghat