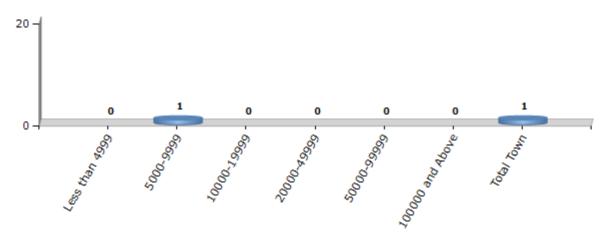

#### **Number of Towns by Population Size - 2011**

| Less than<br>4999 | 5000-9999 | 10000-<br>19999 | 20000-<br>49999 | 50000-<br>99999 | 100000 and<br>Above | Total<br>Town |  |
|-------------------|-----------|-----------------|-----------------|-----------------|---------------------|---------------|--|
| 0                 | 1         | 0               | 0               | 0               | 0                   | 1             |  |

Number of Towns by Population Size - 2011