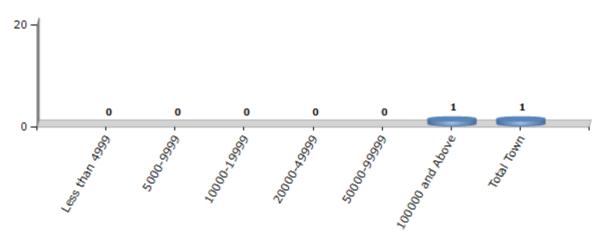

#### **Number of Towns by Population Size - 2011**

| Less than | 5000-9999 | 10000- | 20000- | 50000- | 100000 and | Total |
|-----------|-----------|--------|--------|--------|------------|-------|
| 4999      |           | 19999  | 49999  | 99999  | Above      | Town  |
| 0         | 0         | 0      | 0      | 0      | 1          | 1     |

Number of Towns by Population Size - 2011