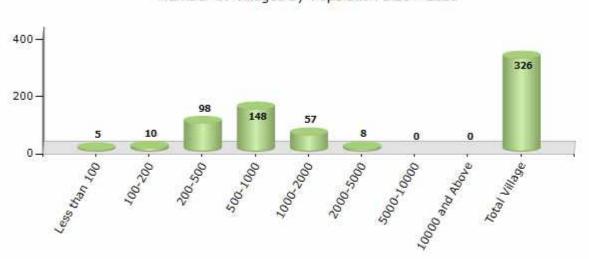

#### Number of Villages by Population Size - 2011

| Less<br>than<br>100 | 100-<br>200 | 200-<br>500 | 500-<br>1000 | 1000-<br>2000 | 2000-<br>5000 | 5000-<br>10000 | 10000<br>and<br>Above | Total<br>Village |
|---------------------|-------------|-------------|--------------|---------------|---------------|----------------|-----------------------|------------------|
| 5                   | 10          | 98          | 148          | 57            | 8             | 0              | 0                     | 326              |

Number of Villages by Population Size - 2011