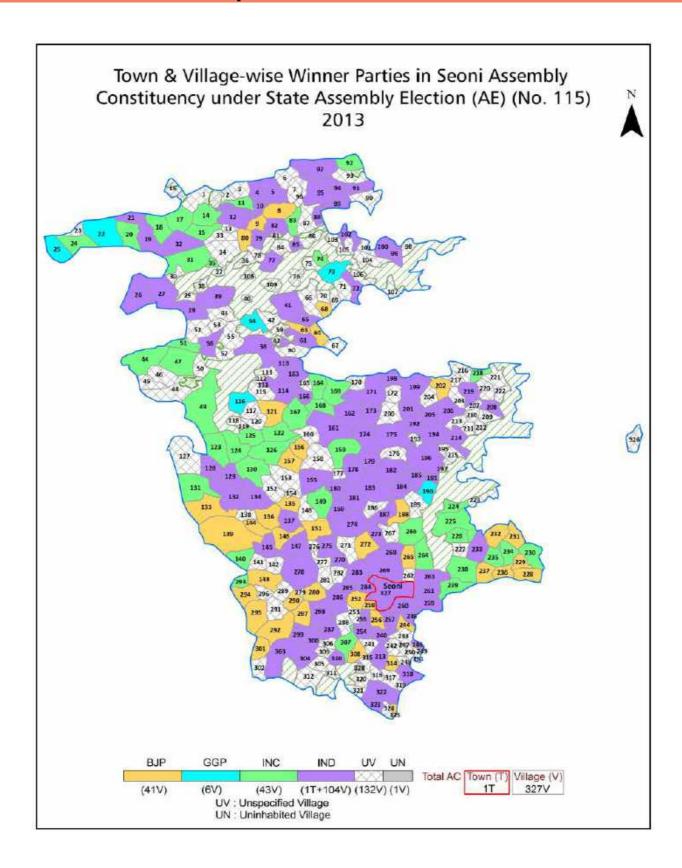

| 256-257  |
| 11  | Disclaimer                                                                                                                                                                                                                                                                                                                                                                                                                                              | 259      |

### **Location & Political Map**



#### **Administrative Setup**

#### List of Village Panchayat & Intermediate Panchayat (Block) Name - 2011

| Village Name    | Village Panchayat Name | Intermediate Panchayat<br>Name |
|-----------------|------------------------|--------------------------------|
| Aloniya         | Alonia                 | Seoni                          |
| Amakola         | Seladehi               | Seoni                          |
| Andhyari        | Ludgi                  | Chhapara                       |
| Atama           | Sukri (Ghungsa)        | Chhapara                       |
| Auriya Ryt.     | Oriya Raiyat           | Seoni                          |
| Auriyamal       | Oriya Raiyat           | Seoni                          |
| Babaiya         | Babiya                 | Chhapara