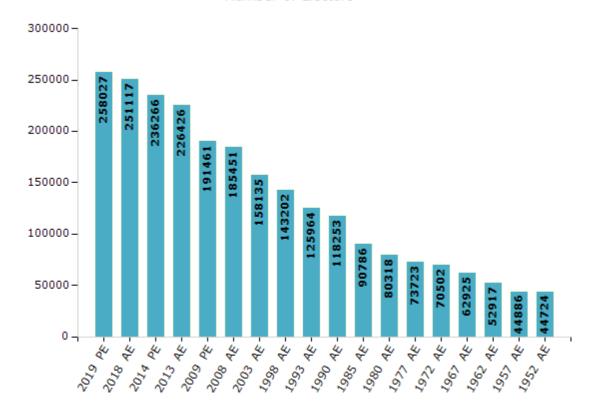

#### **Electors by Male & Female**

| Year    | Male   | Female | Others | Total  | Year    | Male  | Female | Others | Total  |
|---------|--------|--------|--------|--------|---------|-------|--------|--------|--------|
| 2019 PE | 131633 | 126389 | 5      | 258027 | 1993 AE | 64144 | 61820  | -      | 125964 |
| 2018 AE | 128328 | 122783 | 6      | 251117 | 1990 AE | 60391 | 57862  | -      | 118253 |
| 2014 PE | 121499 | 114766 | 1      | 236266 | 1985 AE | 45396 | 45390  | -      | 90786  |
| 2013 AE | 117194 | 109230 | 2      | 226426 | 1980 AE | 40045 | 40273  | -      | 80318  |
| 2009 PE | 99912  | 91549  | -      | 191461 | 1977 AE | 36608 | 37115  | -      | 73723  |
| 2008 AE | 96526  | 88925  | -      | 185451 | 1972 AE | 34969 | 35533  | -      | 70502  |
| 2004 PE | -      | -      | -      | -      | 1967 AE | -     | -      | -      | 62925  |
| 2003 AE | 80876  | 77259  | -      | 158135 | 1962 AE | -     | -      | -      | 52917  |
| 1999 PE | -      | -      | -      | -      | 1957 AE | -     | -      | -      | 44886  |
| 1998 AE | 73303  | 69899  | -      | 143202 | 1952 AE | -     | -      | -      | 44724  |

#### Number of Electors

 $\textbf{Note:} \ \mathsf{AE}: \mathsf{Assembly} \ \mathsf{Election}, \ \mathsf{PE}: \mathsf{Assembly} \ \mathsf{Segment} \ \mathsf{of} \ \mathsf{Parliamentary} \ \mathsf{Election}$ 