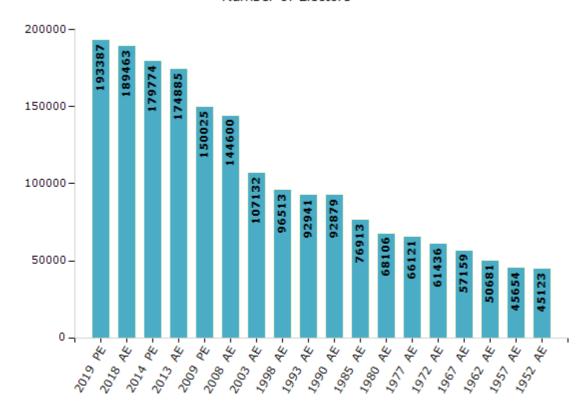

#### **Electors by Male & Female**

| Year    | Male  | Female | Others | Total  | Year    | Male  | Female | Others | Total |
|---------|-------|--------|--------|--------|---------|-------|--------|--------|-------|
| 2019 PE | 96824 | 96562  | 1      | 193387 | 1993 AE | 46310 | 46631  | -      | 92941 |
| 2018 AE | 94948 | 94512  | 3      | 189463 | 1990 AE | 46323 | 46556  | -      | 92879 |
| 2014 PE | 90404 | 89370  | 0      | 179774 | 1985 AE | 37447 | 39466  | -      | 76913 |
| 2013 AE | 88025 | 86860  | 0      | 174885 | 1980 AE | 32663 | 35443  | -      | 68106 |
| 2009 PE | 76601 | 73424  | -      | 150025 | 1977 AE | 31907 | 34214  | -      | 66121 |
| 2008 AE | 73669 | 70931  | -      | 144600 | 1972 AE | 29798 | 31638  | -      | 61436 |
| 2004 PE | -     | -      | -      | -      | 1967 AE | -     | -      | -      | 57159 |
| 2003 AE | 53589 | 53543  | -      | 107132 | 1962 AE | -     | -      | -      | 50681 |
| 1999 PE | -     | -      | -      | -      | 1957 AE | -     | -      | -      | 45654 |
| 1998 AE | 47702 | 48811  | -      | 96513  | 1952 AE | -     | -      | -      | 45123 |

#### Number of Electors

 $\textbf{Note:} \ \mathsf{AE}: \mathsf{Assembly} \ \mathsf{Election}, \ \mathsf{PE}: \mathsf{Assembly} \ \mathsf{Segment} \ \mathsf{of} \ \mathsf{Parliamentary} \ \mathsf{Election}$ 