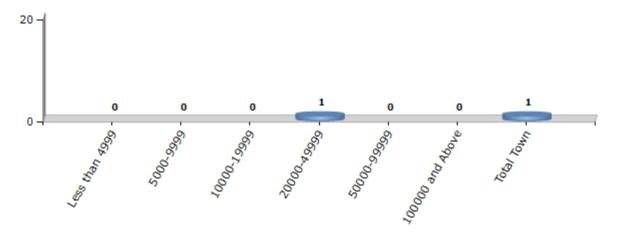

#### **Number of Towns by Population Size - 2011**

| Less than | 5000-9999 | 10000- | 20000- | 50000- | 100000 and | Total |
|-----------|-----------|--------|--------|--------|------------|-------|
| 4999      |           | 19999  | 49999  | 99999  | Above      | Town  |
| 0         | 0         | 0      | 1      | 0      | 0          | 1     |

Number of Towns by Population Size - 2011