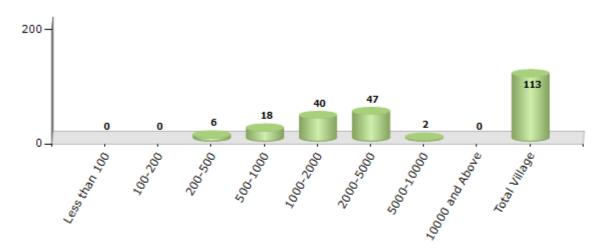

#### Number of Villages by Population Size - 2011

| Less<br>than<br>100 | 100-<br>200 | 200-<br>500 | 500-<br>1000 | 1000-<br>2000 | 2000-<br>5000 | 5000-<br>10000 | 10000<br>and<br>Above | Total<br>Village |
|---------------------|-------------|-------------|--------------|---------------|---------------|----------------|-----------------------|------------------|
| 0                   | 0           | 6           | 18           | 40            | 47            | 2              | 0                     | 113              |

Number of Villages by Population Size - 2011