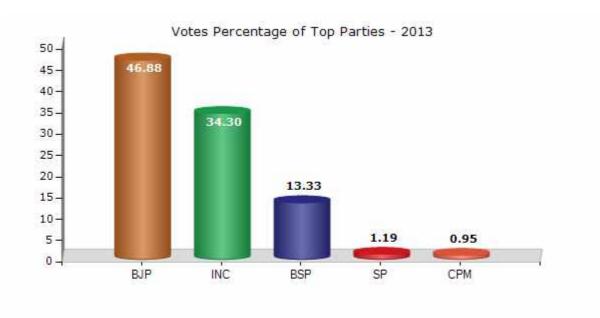

#### **Summary Result of Assembly Election - 2013**

| Candidate Name                   | Party | Votes | Votes % |
|----------------------------------|-------|-------|---------|
| Dr. Yogendra Nirmal              | ВЈР   | 66806 | 46.88   |
| Pradeep Amritlal Jaiswal (Gudda) | INC   | 48868 | 34.3    |
| Ajab Lal                         | BSP   | 18992 | 13.33   |
| Ajay Urf Ramkumar Nagpure        | SP    | 1694  | 1.19    |
| Bhupendra J. Patle               | СРМ   | 1348  | 0.95    |
| Hanshlal Mangal Bisen            | IND   | 802   | 0.56    |
| Sekh Chand Son Of Lal Mohammad   | IND   | 587   | 0.41    |
| Bhimsen Iswardayal Thakre        | IND   | 510   | 0.36    |
| Ajab Lilhare                     | IND   | 428   | 0.3     |
| Sanjay Kumar Bhalawe             | GMS   | 355   | 0.25    |
|                                  | NOTA  | 2103  | 1.48    |