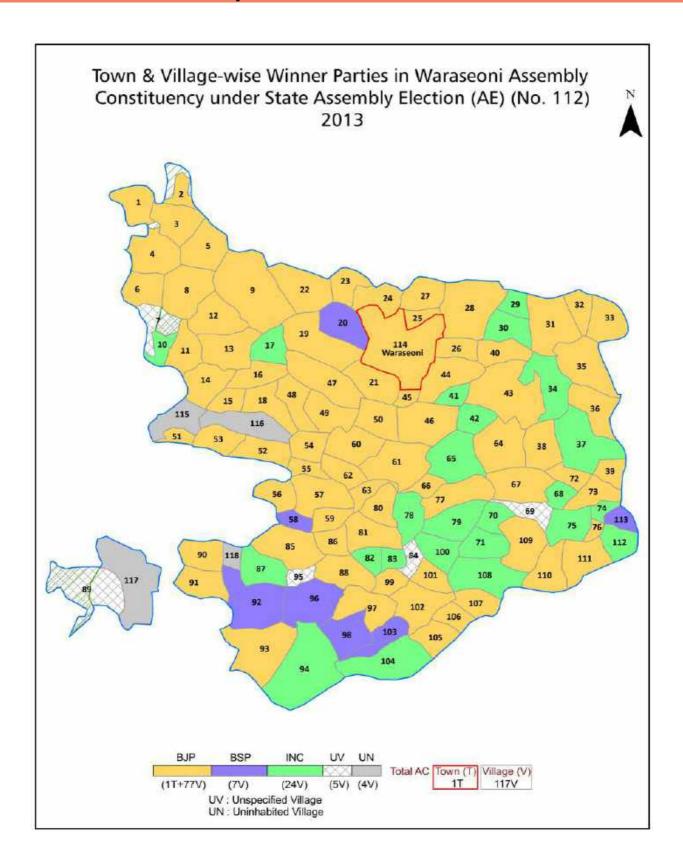

| 202-203  |  |  |
| 11  | Disclaimer                                                                                                                                                                                                                                                                                                                                                                                                                                              | 205      |  |  |

### **Location & Political Map**



#### **Administrative Setup**

#### List of Village Panchayat & Intermediate Panchayat (Block) Name - 2011

| Village Name            | Village Panchayat Name | Intermediate Panchayat<br>Name |
|-------------------------|------------------------|--------------------------------|
| Alejhari                | Alejhari               | Waraseoni                      |
| Amgaon                  | Padampur (Nimgaon)     | Waraseoni                      |
| Ansera                  | Ansera                 | Waraseoni                      |
| Arambha                 | Arambha                | Khairlanji                     |
| Atri                    | Atri                   | Khairlanji                     |
| Bagholi                 | Bagholi                | Waraseoni                      |
|