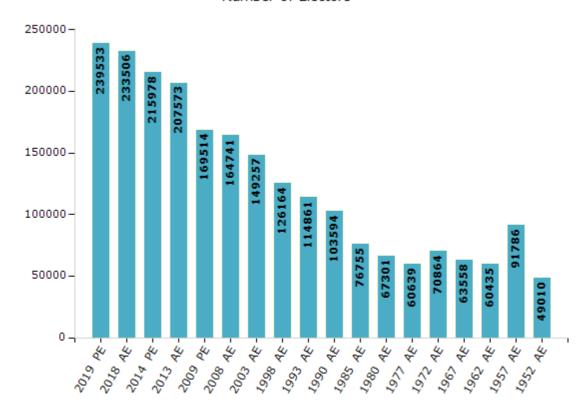

#### **Electors by Male & Female**

| Year    | Male   | Female | Others | Total  | Year    | Male  | Female | Others | Total  |
|---------|--------|--------|--------|--------|---------|-------|--------|--------|--------|
| 2019 PE | 123291 | 116232 | 10     | 239533 | 1993 AE | 58150 | 56711  | -      | 114861 |
| 2018 AE | 120390 | 113098 | 18     | 233506 | 1990 AE | 53637 | 49957  | -      | 103594 |
| 2014 PE | 112223 | 103742 | 13     | 215978 | 1985 AE | 38641 | 38114  | -      | 76755  |
| 2013 AE | 108478 | 99092  | 3      | 207573 | 1980 AE | 33475 | 33826  | -      | 67301  |
| 2009 PE | 90250  | 79264  | -      | 169514 | 1977 AE | 29932 | 30707  | -      | 60639  |
| 2008 AE | 87465  | 77276  | -      | 164741 | 1972 AE | 34777 | 36087  | -      | 70864  |
| 2004 PE | -      | -      | -      | -      | 1967 AE | -     | -      | -      | 63558  |
| 2003 AE | 77667  | 71590  | -      | 149257 | 1962 AE | -     | -      | -      | 60435  |
| 1999 PE | -      | -      | -      | -      | 1957 AE | -     | -      | -      | 91786  |
| 1998 AE | 65455  | 60709  | -      | 126164 | 1952 AE | -     | -      | -      | 49010  |

#### Number of Electors

 $\textbf{Note:} \ \mathsf{AE}: \mathsf{Assembly} \ \mathsf{Election}, \ \mathsf{PE}: \mathsf{Assembly} \ \mathsf{Segment} \ \mathsf{of} \ \mathsf{Parliamentary} \ \mathsf{Election}$ 