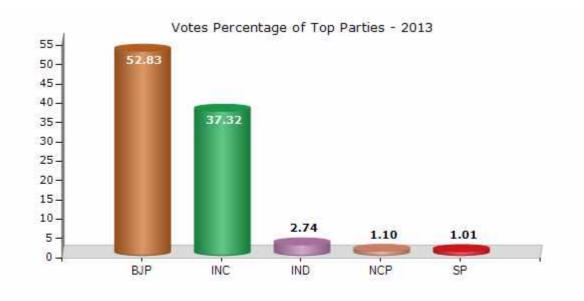

#### **Summary Result of Assembly Election - 2013**

| Candidate Name            | Party | Votes | Votes % |
|---------------------------|-------|-------|---------|
| Hemant Vijay Khandelwal   | ВЈР   | 82949 | 52.83   |
| Hemant Wagadre            | INC   | 58602 | 37.32   |
| Khandelwal Rajeeva G.D.   | IND   | 4310  | 2.74    |
| Uday Soni                 | NCP   | 1722  | 1.1     |
| Kavita Shable             | SP    | 1580  | 1.01    |
| Sant Kumar Arya           | IND   | 1381  | 0.88    |
| Malti Bhagatsing Parsaiya | BSP   | 1348  | 0.86    |
| Manish Namdev             | IND   | 1326  | 0.84    |
|                           | NOTA  | 3800  | 2.42    |