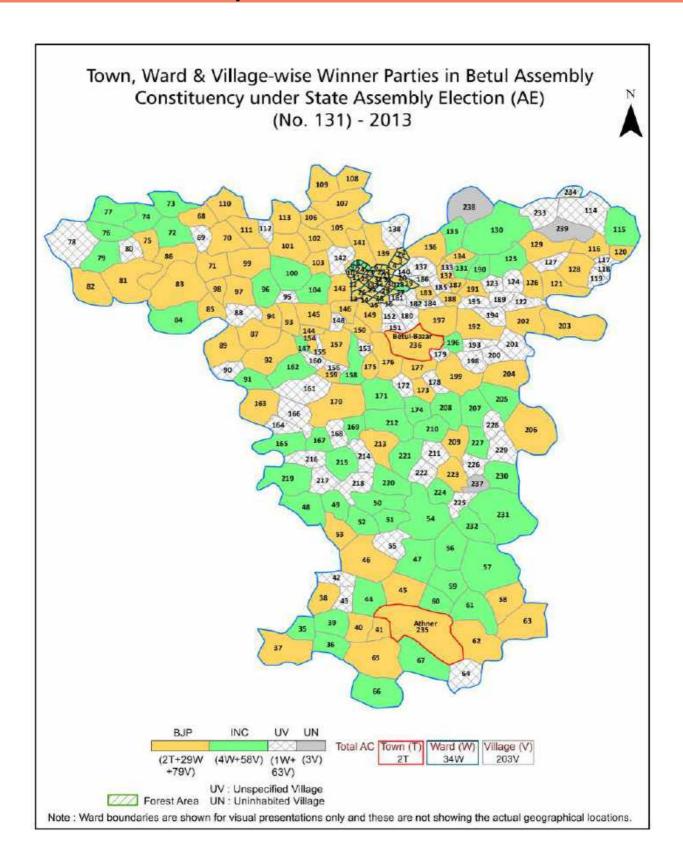

Printed in India

| No. | Particulars                                                                                                                                                                                                                                                                                                                                                                                                                                             | Page No. |
|-----|---------------------------------------------------------------------------------------------------------------------------------------------------------------------------------------------------------------------------------------------------------------------------------------------------------------------------------------------------------------------------------------------------------------------------------------------------------|----------|
| 1   | Introduction  Assembly Constituency - (Vidhan Sabha) at a Glance   Features of Assembly as per Delimitation Commission of India (2008)                                                                                                                                                                                                                                                                                                                  | 1-2      |
|     | Location and Political Maps                                                                                                                                                                                                                                                                                                                                                                                                                             |          |
| 2   | Location Map   Boundaries of Assembly Constituency - (Vidhan Sabha) in District   Boundaries of Assembly Constituency under Parliamentary Constituency - (Lok Sabha)   Town, Ward & Village-wise Winner Parties-2024, 2023, 2019, 2018, 2014, 2013, 2009 and 2008                                                                                                                                                                                       | 3-11     |
|     | Administrative Setup (2011)                                                                                                                                                                                                                                                                                                                                                                                                                             |          |
| 3   | District   Sub-district   Towns   Villages   Inhabited Villages   Uninhabited Villages   Village Panchayat   Intermediate Panchayat                                                                                                                                                                                                                                                                                                                     | 12-23    |
|     | Demographics (2011)                                                                                                                                                                                                                                                                                                                                                                                                                                     |          |
| 4   | Population   Households   Rural/Urban Population   Towns, Ward and Villages by Population Size   Sex Ratio (Total & 0-6 Years)   Religious Population   Social Population   Literacy Rate                                                                                                                                                                                                                                                               | 24-26    |
|     | Electoral Features                                                                                                                                                                                                                                                                                                                                                                                                                                      |          |
| 5   | Important Dates of Last Elections Held   Electors by Gender   Service Electors   Voters   Voters Turnout   Polling Stations & Average Number of Electors per Polling Station   Electors by Age Group   Present Elected Representatives                                                                                                                                                                                                                  | 27-32    |
|     | Historical Summary Election Results                                                                                                                                                                                                                                                                                                                                                                                                                     |          |
| 6   | Vote Share of Major Parties   Winning Margin (Number & Percentage)   Polarity of Parties   Summary Result of Assembly Segment of Parliamentary Elections 2024, 2019, 2014, 2009, 2004 and 1999   Summary Result of Assembly Elections 2023, 2018, 2013, 2008, 2003, 1998, 1993, 1990, 1985, 1980, 1977, 1972, 1967, 1962, 1957 and 1952                                                                                                                 | 33-56    |
|     | Polling Station Level Election Results                                                                                                                                                                                                                                                                                                                                                                                                                  |          |
| 7   | Name and Number of Polling Station 2024, 2023, 2019, 2018, 2014, 2013, 2009 and 2008   Polling Station-wise Electors, Voters & Voters Turnout 2024, 2023, 2019, 2018, 2014, 2013, 2009 and 2008   Polling Station wise Elections Results 2024, 2023, 2019, 2018, 2014, 2013, 2009 and 2008                                                                                                                                                              | 57-220   |
| _   | Share of Assembly Constituency                                                                                                                                                                                                                                                                                                                                                                                                                          |          |
| 8   | Share of Assembly Constituency - (Vidhan Sabha) in State, District and Parliamentary Constituency - (Lok Sabha)                                                                                                                                                                                                                                                                                                                                         | 221      |
|     | Socio-Economic Amenities (2011)                                                                                                                                                                                                                                                                                                                                                                                                                         |          |
| 9   | Access to Administrative Units   Agricultural, Manufacturing and Industrial Commodities   Demographic Indicators   Education   Health & Manpower   Drinking Water Supply   Sanitation   Entertainment and Recreations Infrastructure   Power   Food Allocation Distribution and Marketing of Agriculture Commodities Infrastructure   Transport and Road Infrastructure   Communication   Banking and Financial Services   Land Use   Irrigation Source | 223-236  |
| 10  | Abbreviation & Sources                                                                                                                                                                                                                                                                                                                                                                                                                                  | 238-239  |
| 11  | Disclaimer                                                                                                                                                                                                                                                                                                                                                                                                                                              | 241      |