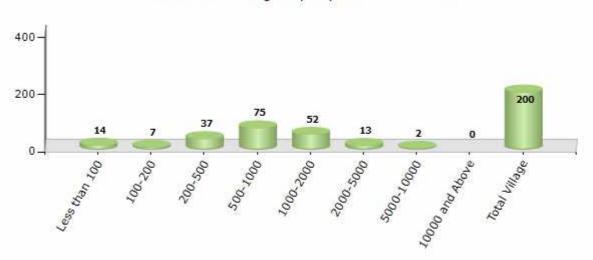

#### Number of Villages by Population Size - 2011

| Less<br>than<br>100 | 100-<br>200 | 200-<br>500 | 500-<br>1000 | 1000-<br>2000 | 2000-<br>5000 | 5000-<br>10000 | 10000<br>and<br>Above | Total<br>Village |
|---------------------|-------------|-------------|--------------|---------------|---------------|----------------|-----------------------|------------------|
| 14                  | 7           | 37          | 75           | 52            | 13            | 2              | 0                     | 200              |