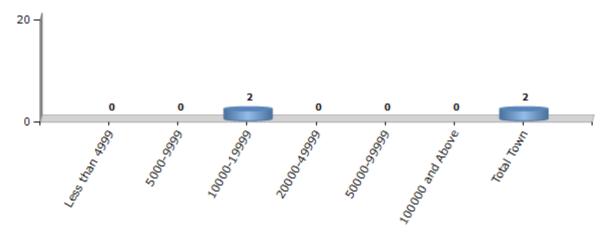

#### **Number of Towns by Population Size - 2011**

| Less than | 5000-9999 | 10000- | 20000- | 50000- | 100000 and | Total |
|-----------|-----------|--------|--------|--------|------------|-------|
| 4999      |           | 19999  | 49999  | 99999  | Above      | Town  |
| 0         | 0         | 2      | 0      | 0      | 0          | 2     |

Number of Towns by Population Size - 2011