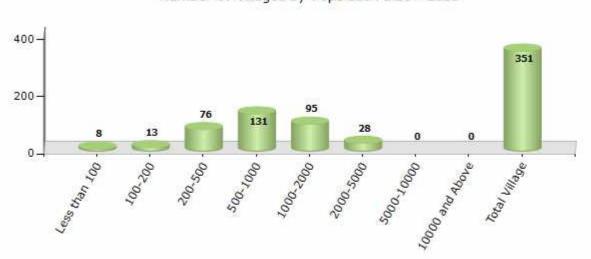

#### **Number of Villages by Population Size - 2011**

| Less<br>than<br>100 | 100-<br>200 | 200-<br>500 | 500-<br>1000 | 1000-<br>2000 | 2000-<br>5000 | 5000-<br>10000 | 10000<br>and<br>Above | Total<br>Village |
|---------------------|-------------|-------------|--------------|---------------|---------------|----------------|-----------------------|------------------|
| 8                   | 13          | 76          | 131          | 95            | 28            | 0              | 0                     | 351              |

Number of Villages by Population Size - 2011