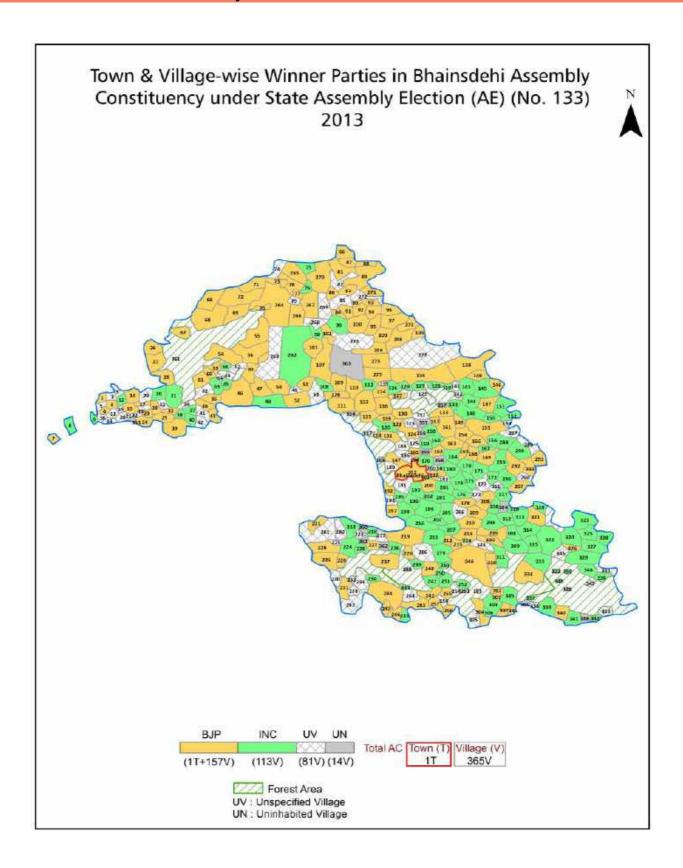

| 263-264  |  |  |  |
| 11  | Disclaimer                                                                                                                                                                                                                                                                                                                                                                                                                                              | 266      |  |  |  |

### **Location & Political Map**



#### **Administrative Setup**

#### List of Village Panchayat & Intermediate Panchayat (Block) Name - 2011

| Village Name        | Village Panchayat Name | Intermediate Panchayat<br>Name |
|---------------------|------------------------|--------------------------------|
| Adarsh Dhanora      | Adarsh Danora          | Bhimpura                       |
| Adaumar             | Jamulani               | Bhainsdehi                     |
| Akkalwadi           | Akkalwadi              | Athner                         |
| Amadhana            | Dhamanya               | Bhimpura                       |
| Amadhana (chima)    | Gargud Ryt             | Athner                         |
| Amapathar           | Pathri                 | Bhimpura                       |
| Ambada              | Ambada