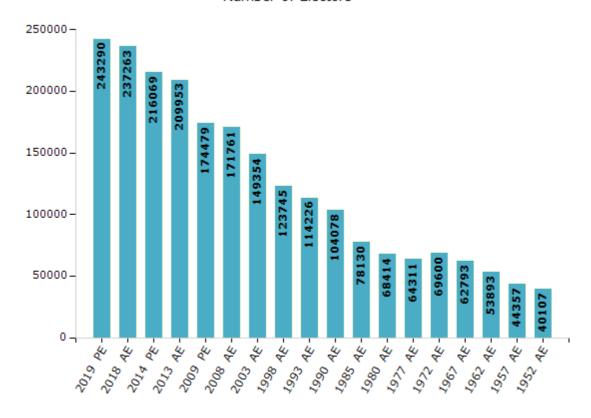

#### **Electors by Male & Female**

| Year    | Male   | Female | Others | Total  | Year    | Male  | Female | Others | Total  |
|---------|--------|--------|--------|--------|---------|-------|--------|--------|--------|
| 2019 PE | 123922 | 119365 | 3      | 243290 | 1993 AE | 57270 | 56956  | -      | 114226 |
| 2018 AE | 121158 | 116095 | 10     | 237263 | 1990 AE | 51581 | 52497  | -      | 104078 |
| 2014 PE | 111426 | 104643 | 0      | 216069 | 1985 AE | 38641 | 39489  | -      | 78130  |
| 2013 AE | 108435 | 101516 | 2      | 209953 | 1980 AE | 33623 | 34791  | -      | 68414  |
| 2009 PE | 90422  | 84057  | -      | 174479 | 1977 AE | 31530 | 32781  | -      | 64311  |
| 2008 AE | 88680  | 83081  | -      | 171761 | 1972 AE | 34231 | 35369  | -      | 69600  |
| 2004 PE | -      | -      | -      | -      | 1967 AE | -     | -      | -      | 62793  |
| 2003 AE | 75615  | 73739  | -      | 149354 | 1962 AE | -     | -      | -      | 53893  |
| 1999 PE | -      | -      | -      | -      | 1957 AE | -     | -      | -      | 44357  |
| 1998 AE | 62192  | 61553  | -      | 123745 | 1952 AE | -     | -      | -      | 40107  |

#### Number of Electors

 $\textbf{Note:} \ \mathsf{AE}: \mathsf{Assembly} \ \mathsf{Election}, \ \mathsf{PE}: \mathsf{Assembly} \ \mathsf{Segment} \ \mathsf{of} \ \mathsf{Parliamentary} \ \mathsf{Election}$ 