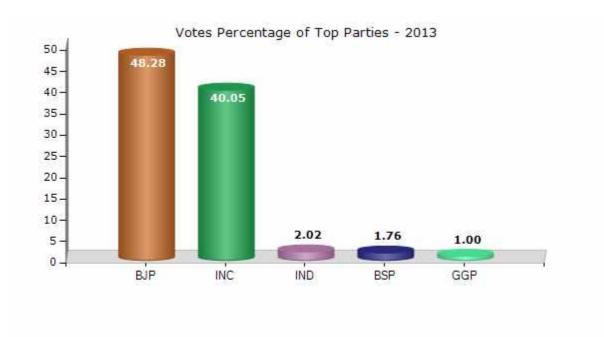

#### **Summary Result of Assembly Election - 2013**

| Candidate Name               | Party | Votes | Votes % |
|------------------------------|-------|-------|---------|
| Mahendra Kesharsingh Chouhan | ВЈР   | 77918 | 48.28   |
| Dharmusingh Sirsam           | INC   | 64642 | 40.05   |
| Subhash                      | IND   | 3266  | 2.02    |
| Ramji Wadiwa                 | BSP   | 2845  | 1.76    |
| Shyamlal Uikey               | GGP   | 1606  | 1       |
| Gunwant Uikey                | IND   | 1558  | 0.97    |
| Santobai Sariyam             | NCP   | 844   | 0.52    |
| Kailash Kawade               | SHS   | 786   | 0.49    |
|                              | NOTA  | 7929  | 4.91    |