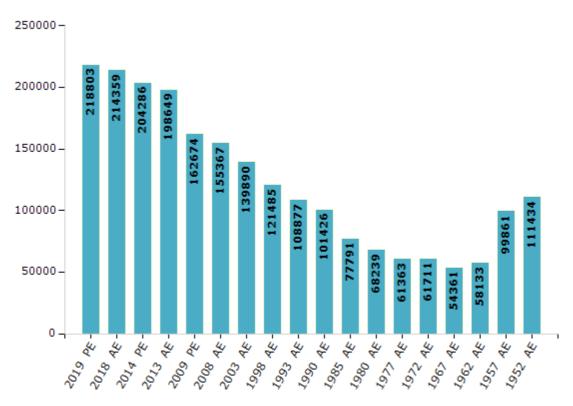

#### **Electors by Male & Female**

| Year    | Male   | Female | Others | Total  | • | Year    | Male  | Female | Others | Total  |
|---------|--------|--------|--------|--------|---|---------|-------|--------|--------|--------|
| 2019 PE | 115000 | 103803 | 0      | 218803 | : | 1993 AE | 56405 | 52472  | -      | 108877 |
| 2018 AE | 112633 | 101726 | 0      | 214359 | : | 1990 AE | 52906 | 48520  | -      | 101426 |
| 2014 PE | 107703 | 96583  | 0      | 204286 | : | 1985 AE | 39868 | 37923  | -      | 77791  |
| 2013 AE | 104912 | 93736  | 1      | 198649 | : | 1980 AE | 34411 | 33828  | -      | 68239  |
| 2009 PE | 86873  | 75801  | -      | 162674 | : | 1977 AE | 30772 | 30591  | -      | 61363  |
| 2008 AE | 82512  | 72855  | -      | 155367 | : | 1972 AE | 30787 | 30924  | -      | 61711  |
| 2004 PE | -      | -      | -      | -      | : | 1967 AE | -     | -      | -      | 54361  |
| 2003 AE | 73261  | 66629  | -      | 139890 | : | 1962 AE | -     | -      | -      | 58133  |
| 1999 PE | -      | -      | -      | -      | : | 1957 AE | -     | -      | -      | 99861  |
| 1998 AE | 63837  | 57648  | -      | 121485 |   | 1952 AE | -     | -      | -      | 111434 |

Number of Electors

#### **Note :** AE : Assembly Election, PE : Assembly Segment of Parliamentary Election