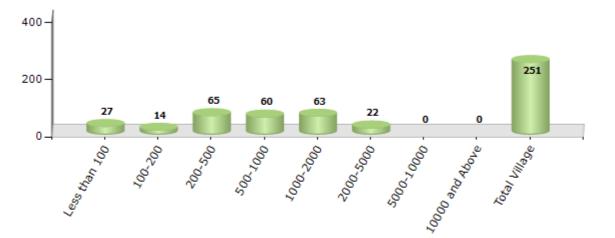

#### Number of Villages by Population Size - 2011

| t | .ess<br>han<br>100 | 100-<br>200 | 200-<br>500 | 500-<br>1000 | 1000-<br>2000 | 2000-<br>5000 | 5000-<br>10000 | 10000<br>and<br>Above | Total<br>Village |
|---|--------------------|-------------|-------------|--------------|---------------|---------------|----------------|-----------------------|------------------|
|   | 27                 | 14          | 65          | 60           | 63            | 22            | 0              | 0                     | 251              |

Number of Villages by Population Size - 2011