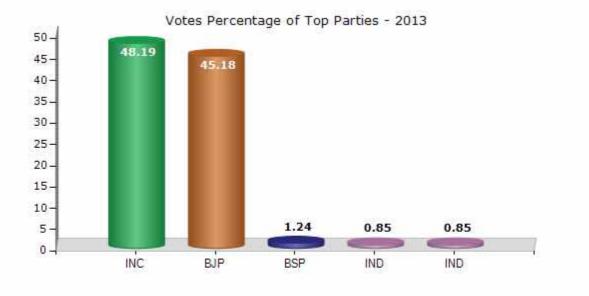

#### **Summary Result of Assembly Election - 2013**

| Candidate Name                | Party | Votes | Votes % |
|-------------------------------|-------|-------|---------|
| R K Dogne                     | INC   | 74607 | 48.19   |
| Kamal Patel                   | BJP   | 69956 | 45.18   |
| Saroj Bai Chorasiya           | BSP   | 1914  | 1.24    |
| P Vinay Kumar Sharma Advocate | IND   | 1320  | 0.85    |
| Bhai Rajendra Patel Devtalav  | IND   | 1318  | 0.85    |
| Shamim Modi                   | SWJP  | 856   | 0.55    |
| Vikrant                       | IND   | 489   | 0.32    |
| Yogendra Kumar Bhatt          | IND   | 341   | 0.22    |
| Pawan Sharma Advocate         | IND   | 292   | 0.19    |
| Dev Kisan Saraf               | IND   | 215   | 0.14    |
| Bharat Singh                  | IND   | 189   | 0.12    |
|                               | ΝΟΤΑ  | 3326  | 2.15    |