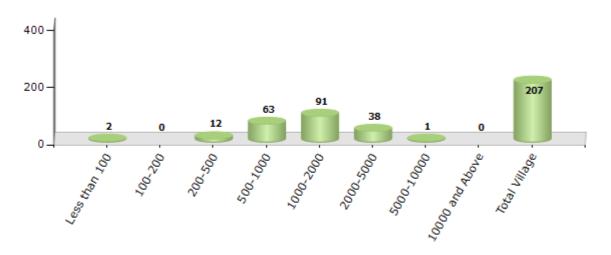

#### Number of Villages by Population Size - 2011

| Less<br>than<br>100 | 100-<br>200 | 200-<br>500 | 500-<br>1000 | 1000-<br>2000 | 2000-<br>5000 | 5000-<br>10000 | 10000<br>and<br>Above | Total<br>Village |
|---------------------|-------------|-------------|--------------|---------------|---------------|----------------|-----------------------|------------------|
| 2                   | 0           | 12          | 63           | 91            | 38            | 1              | 0                     | 207              |

Number of Villages by Population Size - 2011