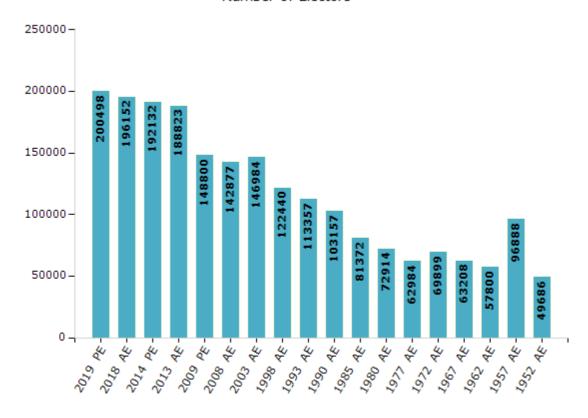

#### **Electors by Male & Female**

| Year    | Male   | Female | Others | Total  | Year    | Male  | Female | Others | Total  |
|---------|--------|--------|--------|--------|---------|-------|--------|--------|--------|
| 2019 PE | 103837 | 96656  | 5      | 200498 | 1993 AE | 57843 | 55514  | -      | 113357 |
| 2018 AE | 101682 | 94464  | 6      | 196152 | 1990 AE | 52480 | 50677  | -      | 103157 |
| 2014 PE | 99365  | 92767  | 0      | 192132 | 1985 AE | 40539 | 40833  | -      | 81372  |
| 2013 AE | 97824  | 90993  | 6      | 188823 | 1980 AE | 36698 | 36216  | -      | 72914  |
| 2009 PE | 77623  | 71177  | -      | 148800 | 1977 AE | 31559 | 31425  | -      | 62984  |
| 2008 AE | 74416  | 68461  | -      | 142877 | 1972 AE | 34745 | 35154  | -      | 69899  |
| 2004 PE | -      | -      | -      | -      | 1967 AE | -     | -      | -      | 63208  |
| 2003 AE | 75784  | 71200  | -      | 146984 | 1962 AE | -     | -      | -      | 57800  |
| 1999 PE | -      | -      | -      | -      | 1957 AE | -     | -      | -      | 96888  |
| 1998 AE | 62808  | 59632  | -      | 122440 | 1952 AE | -     | -      | -      | 49686  |

#### Number of Electors

 $\textbf{Note:} \ \mathsf{AE} : \mathsf{Assembly} \ \mathsf{Election}, \ \mathsf{PE} : \mathsf{Assembly} \ \mathsf{Segment} \ \mathsf{of} \ \mathsf{Parliamentary} \ \mathsf{Election}$ 