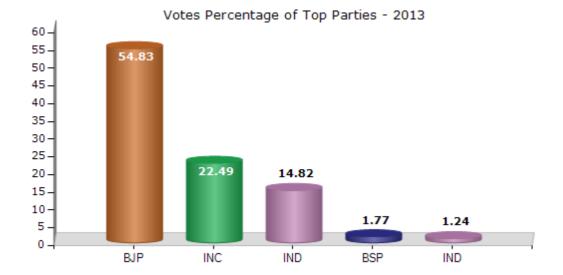

#### **Summary Result of Assembly Election - 2013**

| Candidate Name                  | Party | Votes | Votes % |
|---------------------------------|-------|-------|---------|
| Kuvar Vijay Shah                | ВЈР   | 73880 | 54.83   |
| Surajbhanu Solanki              | INC   | 30309 | 22.49   |
| Bhaiyalal (Maikal)              | IND   | 19967 | 14.82   |
| Vijay Singh Uaike               | BSP   | 2391  | 1.77    |
| Vandana Gendalal Patil (Dinkar) | IND   | 1666  | 1.24    |
| Ramsingh Devda (Chouhan)        | IND   | 1240  | 0.92    |
|                                 | NOTA  | 5301  | 3.93    |