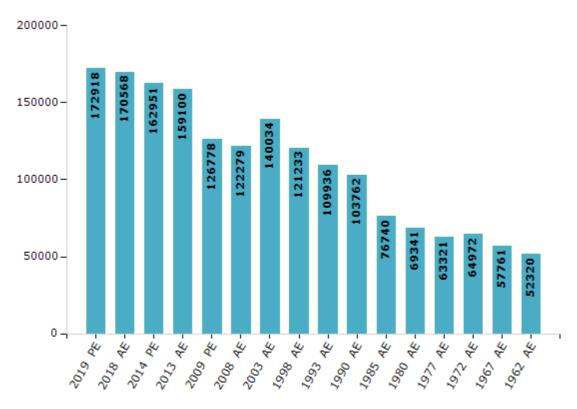

#### **Electors by Male & Female**

| Year    | Male  | Female | Others | Total  | Ye   | ar   | Male  | Female | Others | Total  |
|---------|-------|--------|--------|--------|------|------|-------|--------|--------|--------|
| 2019 PE | 90373 | 82545  | 0      | 172918 | 1993 | 3 AE | 56836 | 53100  | -      | 109936 |
| 2018 AE | 89350 | 81216  | 2      | 170568 | 1990 | ) AE | 53764 | 49998  | -      | 103762 |
| 2014 PE | 85594 | 77357  | 0      | 162951 | 1985 | 5 AE | 38909 | 37831  | -      | 76740  |
| 2013 AE | 83670 | 75430  | 0      | 159100 | 1980 | ) AE | 34810 | 34531  | -      | 69341  |
| 2009 PE | 67594 | 59184  | -      | 126778 | 1977 | 7 AE | 31648 | 31673  | -      | 63321  |
| 2008 AE | 64611 | 57668  | -      | 122279 | 1972 | 2 AE | 32437 | 32535  | -      | 64972  |
| 2004 PE | -     | -      | -      | -      | 1967 | 7 AE | -     | -      | -      | 57761  |
| 2003 AE | 73090 | 66944  | -      | 140034 | 1962 | 2 AE | -     | -      | -      | 52320  |
| 1999 PE | -     | -      | -      | -      | 1957 | 7 AE | -     |        | -      | -      |
| 1998 AE | 63334 | 57899  | -      | 121233 | 1952 | 2 AE | -     | -      | -      | -      |

Number of Electors

Note : AE : Assembly Election, PE : Assembly Segment of Parliamentary Election