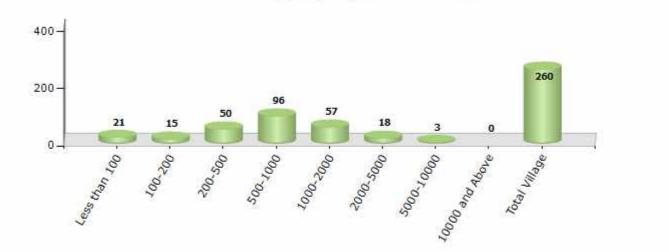

#### Number of Villages by Population Size - 2011

| Less<br>than<br>100 | 100-<br>200 | 200-<br>500 | 500-<br>1000 | 1000-<br>2000 | 2000-<br>5000 | 5000-<br>10000 | 10000<br>and<br>Above | Total<br>Village |
|---------------------|-------------|-------------|--------------|---------------|---------------|----------------|-----------------------|------------------|
| 21                  | 15          | 50          | 96           | 57            | 18            | 3              | 0                     | 260              |

Number of Villages by Population Size - 2011