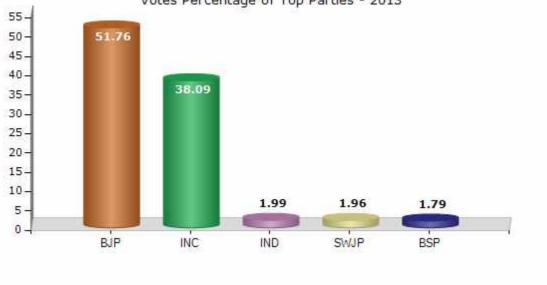

#### **Summary Result of Assembly Election - 2013**

| Candidate Name                | Party | Votes | Votes % |
|-------------------------------|-------|-------|---------|
| Sanjay Shah Makdai            | BJP   | 62502 | 51.76   |
| Ramesh Radhelal Ivne          | INC   | 45995 | 38.09   |
| Mangilal Kajale               | IND   | 2397  | 1.99    |
| Ramdin                        | SWJP  | 2372  | 1.96    |
| Laxmi Narayan Uikey           | BSP   | 2159  | 1.79    |
| Virendra Singh Sanvlekar Sonu | IND   | 1339  | 1.11    |
|                               | ΝΟΤΑ  | 3991  | 3.31    |

#### Votes Percentage of Top Parties - 2013