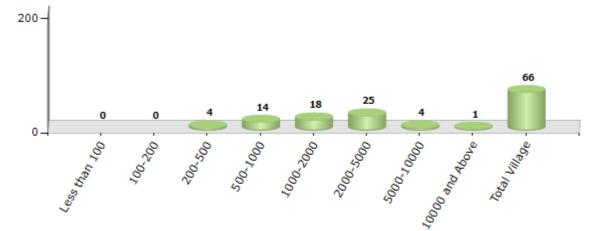

#### Number of Villages by Population Size - 2011

| Less<br>than<br>100 | 100-<br>200 | 200-<br>500 | 500-<br>1000 | 1000-<br>2000 | 2000-<br>5000 | 5000-<br>10000 | 10000<br>and<br>Above | Total<br>Village |
|---------------------|-------------|-------------|--------------|---------------|---------------|----------------|-----------------------|------------------|
| 0                   | 0           | 4           | 14           | 18            | 25            | 4              | 1                     | 66               |

Number of Villages by Population Size - 2011