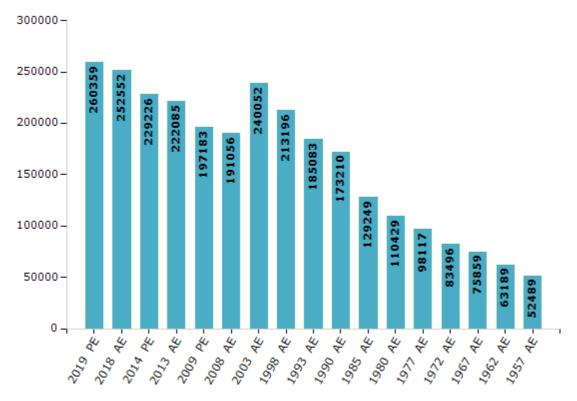

#### **Electors by Male & Female**

| Year    | Male   | Female | Others | Total  | Y  | 'ear   | Male   | Female | Others | Total  |
|---------|--------|--------|--------|--------|----|--------|--------|--------|--------|--------|
| 2019 PE | 143798 | 116556 | 5      | 260359 | 19 | 993 AE | 101034 | 84049  | -      | 185083 |
| 2018 AE | 140870 | 111678 | 4      | 252552 | 19 | 990 AE | 96971  | 76239  | -      | 173210 |
| 2014 PE | 128750 | 100476 | 0      | 229226 | 19 | 985 AE | 64985  | 64264  | -      | 129249 |
| 2013 AE | 124968 | 97117  | 0      | 222085 | 19 | 980 AE | 58264  | 52165  | -      | 110429 |
| 2009 PE | 109077 | 88106  | -      | 197183 | 19 | 977 AE | 51860  | 46257  | -      | 98117  |
| 2008 AE | 105211 | 85845  | -      | 191056 | 19 | 972 AE | 43998  | 39498  | -      | 83496  |
| 2004 PE | -      | -      | -      | -      | 19 | 967 AE | -      | -      | -      | 75859  |
| 2003 AE | 131529 | 108523 | -      | 240052 | 19 | 962 AE | -      | -      | -      | 63189  |
| 1999 PE | -      | -      | -      | -      | 19 | 957 AE | -      | -      | -      | 52489  |
| 1998 AE | 117494 | 95702  | -      | 213196 | 19 | 952 AE | -      | -      | -      | -      |

Number of Electors

Note : AE : Assembly Election, PE : Assembly Segment of Parliamentary Election