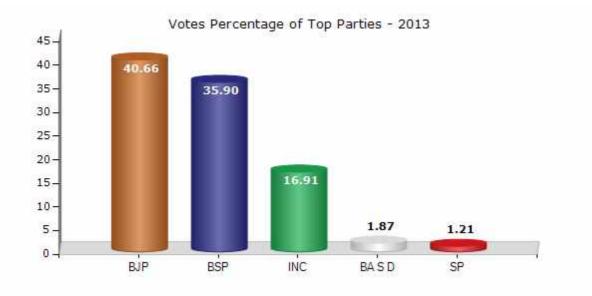

#### **Summary Result of Assembly Election - 2013**

| Candidate Name                | Party      | Votes | Votes % |
|-------------------------------|------------|-------|---------|
| Narendra Singh Kushwah        | BJP        | 51170 | 40.66   |
| Sanjeev Singh (Sanju)         | BSP        | 45177 | 35.9    |
| Dr. Radheshyam Sharma (M.D)   | INC        | 21281 | 16.91   |
| Manoj Kumar Jain (Akoda Wale) | BA S D     | 2359  | 1.87    |
| Kushwah Nayan Singh           | SP         | 1523  | 1.21    |
| Smt. Vidhya Tomar             | IND        | 985   | 0.78    |
| Rajesh Singh Bhadouriya       | IND        | 626   | 0.5     |
| Manish Sharma                 | IND        | 303   | 0.24    |
| Neelesh Singh                 | IND        | 227   | 0.18    |
| Rajendra Singh                | IND        | 214   | 0.17    |
| Ajay Sharma                   | IND        | 159   | 0.13    |
| Suraj Rekha Tripathi          | CPI(ML)(L) | 155   | 0.12    |
| Bheekam                       | IND        | 149   | 0.12    |
| Vinod Sharma                  | ABGP       | 114   | 0.09    |
|                               | ΝΟΤΑ       | 1416  | 1.13    |