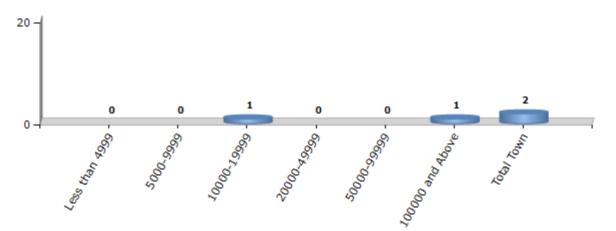

#### Number of Towns by Population Size - 2011

| Less than | 5000-9999 | 10000- | 20000- | 50000- | 100000 and | Total |
|-----------|-----------|--------|--------|--------|------------|-------|
| 4999      |           | 19999  | 49999  | 99999  | Above      | Town  |
| 0         | 0         | 1      | 0      | 0      | 1          | 2     |

Number of Towns by Population Size - 2011