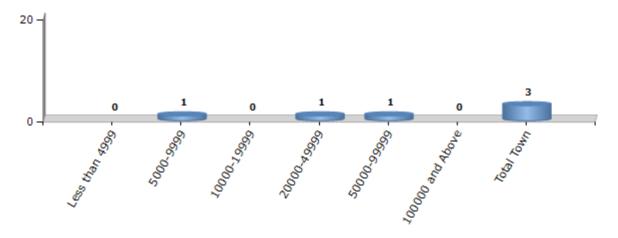

#### **Number of Towns by Population Size - 2011**

| Less than | 5000-9999 | 10000- | 20000- | 50000- | 100000 and | Total |
|-----------|-----------|--------|--------|--------|------------|-------|
| 4999      |           | 19999  | 49999  | 99999  | Above      | Town  |
| 0         | 1         | 0      | 1      | 1      | 0          | 3     |

Number of Towns by Population Size - 2011