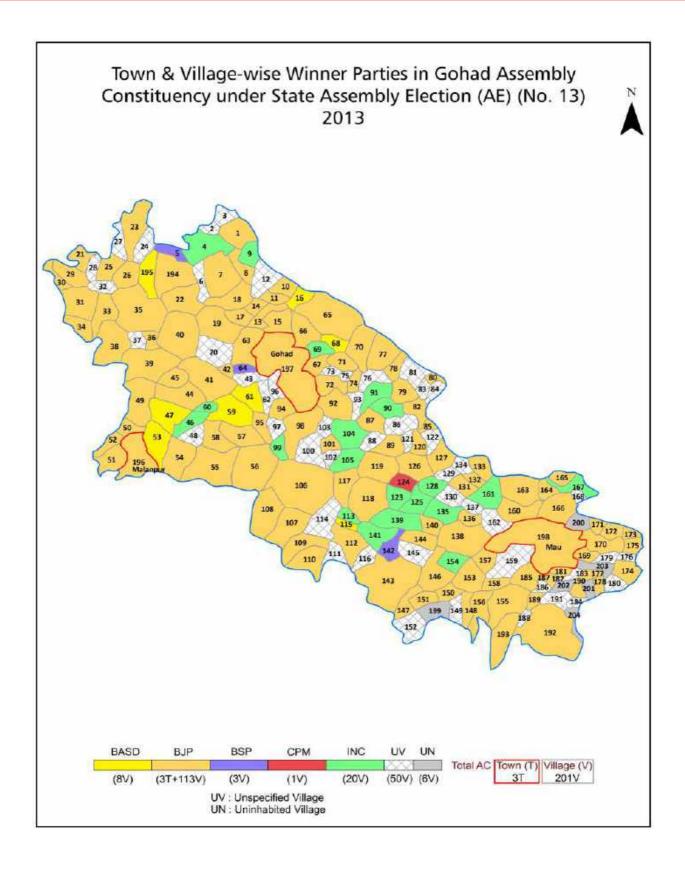

#### **Polling Station Level Election Results**

Polling Station-wise Votes Secured by Overall Top Five Parties in Gohad Assembly in Assembly Election (AE) under Bhind Parliamentary Constituency in Madhya Pradesh (2018)

#### **Polling Station Level Election Results**

Winner, Runner-up and 3rd Party Position & Winning Margin According to Polling Stations in Gohad Assembly in Assembly Election (AE) under Bhind Parliamentary Constituency in Madhya Pradesh (2018)