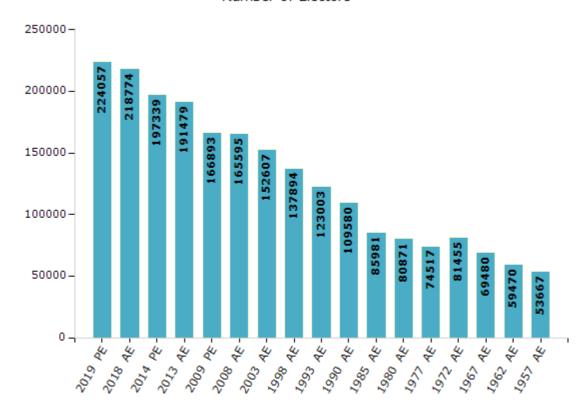

#### **Electors by Male & Female**

| Year    | Male   | Female | Others | Total  |
|---------|--------|--------|--------|--------|
| 2019 PE | 122758 | 101292 | 7      | 224057 |
| 2018 AE | 120889 | 97880  | 5      | 218774 |
| 2014 PE | 111744 | 85594  | 1      | 197339 |
| 2013 AE | 108613 | 82865  | 1      | 191479 |
| 2009 PE | 93404  | 73489  | -      | 166893 |
| 2008 AE | 91742  | 73853  | -      | 165595 |
| 2004 PE | -      | -      | -      | -      |
| 2003 AE | 83648  | 68959  | -      | 152607 |
| 1999 PE | -      | -      | -      | -      |
| 1998 AE | 76008  | 61886  | -      | 137894 |

| Year    | Male  | Female | Others | Total  |
|---------|-------|--------|--------|--------|
| 1993 AE | 67719 | 55284  | -      | 123003 |
| 1990 AE | 59960 | 49620  | -      | 109580 |
| 1985 AE | 44678 | 41303  | -      | 85981  |
| 1980 AE | 42409 | 38462  | -      | 80871  |
| 1977 AE | 38931 | 35586  | -      | 74517  |
| 1972 AE | 42657 | 38798  | -      | 81455  |
| 1967 AE | -     | -      | -      | 69480  |
| 1962 AE | -     | -      | -      | 59470  |
| 1957 AE | -     | -      | -      | 53667  |
| 1952 AE | -     | -      | -      | -      |

#### Number of Electors

 $\textbf{Note:} \ \mathsf{AE} : \mathsf{Assembly} \ \mathsf{Election}, \ \mathsf{PE} : \mathsf{Assembly} \ \mathsf{Segment} \ \mathsf{of} \ \mathsf{Parliamentary} \ \mathsf{Election}$ 