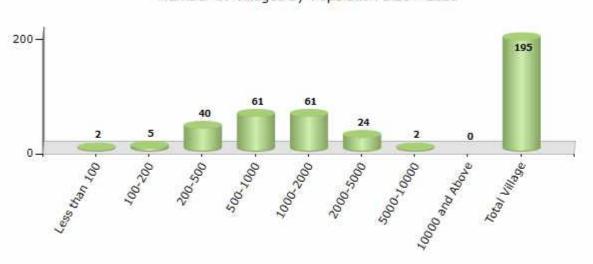

#### Number of Villages by Population Size - 2011

| Less<br>than<br>100 | 100-<br>200 | 200-<br>500 | 500-<br>1000 | 1000-<br>2000 | 2000-<br>5000 | 5000-<br>10000 | 10000<br>and<br>Above | Total<br>Village |
|---------------------|-------------|-------------|--------------|---------------|---------------|----------------|-----------------------|------------------|
| 2                   | 5           | 40          | 61           | 61            | 24            | 2              | 0                     | 195              |

Number of Villages by Population Size - 2011