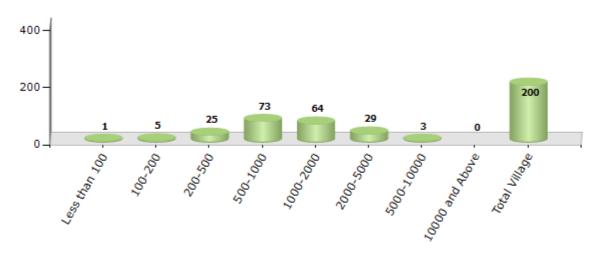

#### **Number of Villages by Population Size - 2011**

| Less<br>than<br>100 | 100-<br>200 | 200-<br>500 | 500-<br>1000 | 1000-<br>2000 | 2000-<br>5000 | 5000-<br>10000 | 10000<br>and<br>Above | Total<br>Village |
|---------------------|-------------|-------------|--------------|---------------|---------------|----------------|-----------------------|------------------|
| 1                   | 5           | 25          | 73           | 64            | 29            | 3              | 0                     | 200              |

Number of Villages by Population Size - 2011