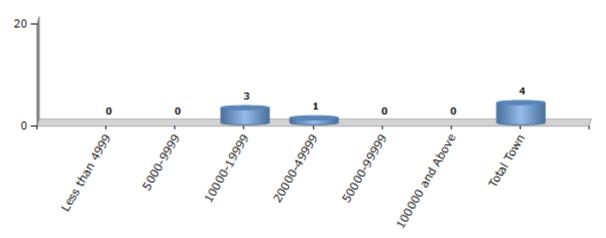

#### **Number of Towns by Population Size - 2011**

| Less than<br>4999 | 5000-9999 | 10000-<br>19999 | 20000-<br>49999 | 50000-<br>99999 | 100000 and<br>Above | Total<br>Town |
|-------------------|-----------|-----------------|-----------------|-----------------|---------------------|---------------|
| 0                 | 0         | 3               | 1               | 0               | 0                   | 4             |

Number of Towns by Population Size - 2011