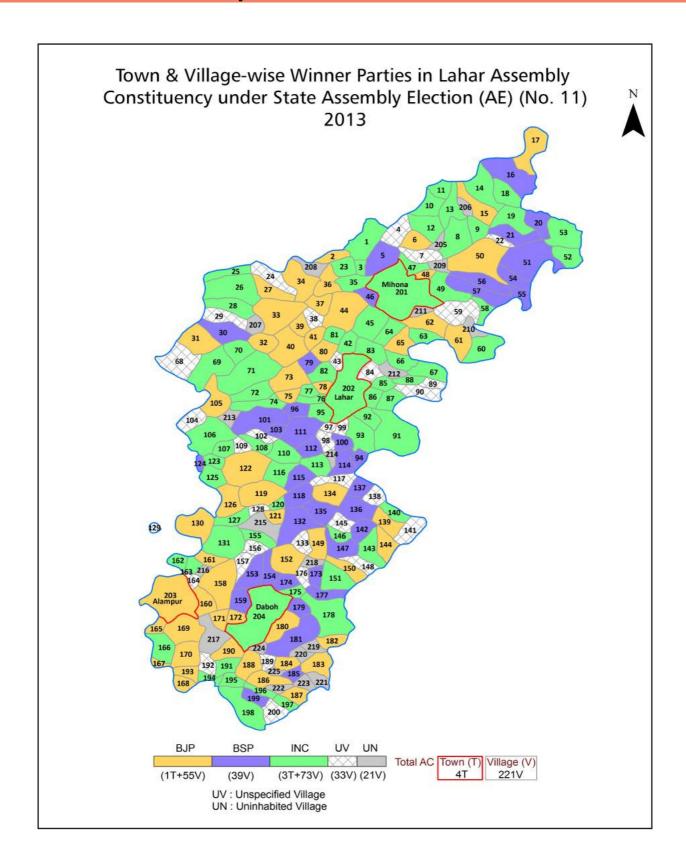

Printed in India

| No. | Particulars                                                                                                                                                                                                                                                                                                                                                                                                                                             | Page No. |
|-----|---------------------------------------------------------------------------------------------------------------------------------------------------------------------------------------------------------------------------------------------------------------------------------------------------------------------------------------------------------------------------------------------------------------------------------------------------------|----------|
| _   | Introduction                                                                                                                                                                                                                                                                                                                                                                                                                                            |          |
| 1   | Assembly Constituency - (Vidhan Sabha) at a Glance   Features of Assembly as per Delimitation Commission of India (2008)                                                                                                                                                                                                                                                                                                                                | 1-2      |
|     | Location and Political Maps                                                                                                                                                                                                                                                                                                                                                                                                                             |          |
| 2   | Location Map   Boundaries of Assembly Constituency - (Vidhan Sabha) in District   Boundaries of Assembly Constituency under Parliamentary Constituency - (Lok Sabha)   Town & Village-wise Winner Parties- 2024, 2023, 2019, 2018, 2014, 2013, 2009 and 2008                                                                                                                                                                                            | 3-11     |
|     | Administrative Setup (2011)                                                                                                                                                                                                                                                                                                                                                                                                                             |          |
| 3   | District   Sub-district   Towns   Villages   Inhabited Villages   Uninhabited<br>Villages   Village Panchayat   Intermediate Panchayat                                                                                                                                                                                                                                                                                                                  | 12-22    |
|     | Demographics (2011)                                                                                                                                                                                                                                                                                                                                                                                                                                     |          |
| 4   | Population   Households   Rural/Urban Population   Towns and Villages by Population Size   Sex Ratio (Total & 0-6 Years)   Religious Population   Social Population   Literacy Rate                                                                                                                                                                                                                                                                     | 23-24    |
|     | Electoral Features                                                                                                                                                                                                                                                                                                                                                                                                                                      |          |
| 5   | Important Dates of Last Elections Held   Electors by Gender   Service Electors   Voters   Voters Turnout   Polling Stations & Average Number of Electors per Polling Station   Electors by Age Group   Present Elected Representatives                                                                                                                                                                                                                  | 25-30    |
|     | Historical Summary Election Results                                                                                                                                                                                                                                                                                                                                                                                                                     |          |
| 6   | Vote Share of Major Parties   Winning Margin (Number & Percentage)   Polarity of Parties   Summary Result of Assembly Segment of Parliamentary Elections 2024, 2019, 2014, 2009, 2004 and 1999   Summary Result of Assembly Elections 2023, 2018, 2013, 2008, 2003, 1998, 1993, 1990, 1980, 1977, 1972, 1967, 1962 and 1957                                                                                                                             | 31-52    |
|     | Polling Station Level Election Results                                                                                                                                                                                                                                                                                                                                                                                                                  |          |
| 7   | Name and Number of Polling Station 2024, 2023, 2019, 2018, 2014, 2013, 2009 and 2008   Polling Station-wise Electors, Voters & Voters Turnout 2024, 2023, 2019, 2018, 2014, 2013, 2009 and 2008   Polling Station wise Elections Results 2024, 2023, 2019, 2018, 2014, 2013, 2009 and 2008                                                                                                                                                              | 53-219   |
|     | Share of Assembly Constituency                                                                                                                                                                                                                                                                                                                                                                                                                          | 220      |
| 8   | Share of Assembly Constituency - (Vidhan Sabha) in State, District and Parliamentary Constituency - (Lok Sabha)                                                                                                                                                                                                                                                                                                                                         | 220      |
|     | Socio-Economic Amenities (2011)                                                                                                                                                                                                                                                                                                                                                                                                                         |          |
| 9   | Access to Administrative Units   Agricultural, Manufacturing and Industrial Commodities   Demographic Indicators   Education   Health & Manpower   Drinking Water Supply   Sanitation   Entertainment and Recreations Infrastructure   Power   Food Allocation Distribution and Marketing of Agriculture Commodities Infrastructure   Transport and Road Infrastructure   Communication   Banking and Financial Services   Land Use   Irrigation Source | 222-235  |
| 10  | Abbreviation & Sources                                                                                                                                                                                                                                                                                                                                                                                                                                  | 237-238  |
| 11  | Disclaimer                                                                                                                                                                                                                                                                                                                                                                                                                                              | 240      |