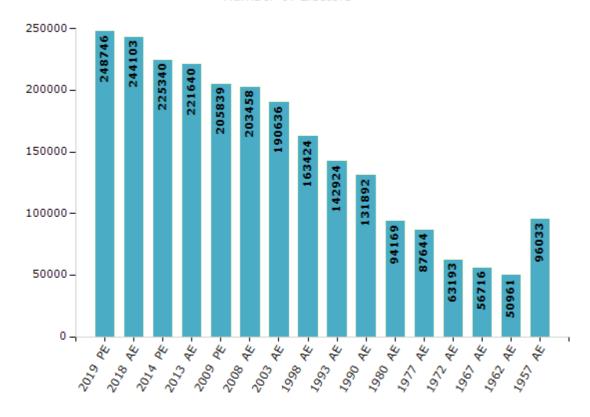

#### **Electors by Male & Female**

| Year    | Male   | Female | Others | Total  |
|---------|--------|--------|--------|--------|
| 2019 PE | 136647 | 112094 | 5      | 248746 |
| 2018 AE | 134806 | 109292 | 5      | 244103 |
| 2014 PE | 126728 | 98611  | 1      | 225340 |
| 2013 AE | 124992 | 96647  | 1      | 221640 |
| 2009 PE | 113891 | 91948  | -      | 205839 |
| 2008 AE | 110898 | 92560  | -      | 203458 |
| 2004 PE | -      | -      | -      | -      |
| 2003 AE | 102920 | 87716  | -      | 190636 |
| 1999 PE | -      | -      | -      | -      |
| 1998 AE | 90659  | 72765  | -      | 163424 |

| Year    | Male  | Female | Others | Total  |
|---------|-------|--------|--------|--------|
| 1993 AE | 78439 | 64485  | -      | 142924 |
| 1990 AE | 72168 | 59724  | -      | 131892 |
| 1985 AE | -     | -      | -      | -      |
| 1980 AE | 50042 | 44127  | -      | 94169  |
| 1977 AE | 46454 | 41190  | -      | 87644  |
| 1972 AE | 33826 | 29367  | -      | 63193  |
| 1967 AE | -     | -      | -      | 56716  |
| 1962 AE | -     | -      | -      | 50961  |
| 1957 AE | -     | -      | -      | 96033  |
| 1952 AE | -     | -      | -      | _      |

#### Number of Electors

 $\textbf{Note:} \ \mathsf{AE}: \mathsf{Assembly} \ \mathsf{Election}, \ \mathsf{PE}: \mathsf{Assembly} \ \mathsf{Segment} \ \mathsf{of} \ \mathsf{Parliamentary} \ \mathsf{Election}$ 