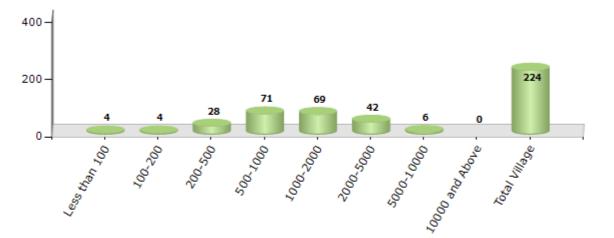

#### Number of Villages by Population Size - 2011

| Less<br>than<br>100 | 100-<br>200 | 200-<br>500 | 500-<br>1000 | 1000-<br>2000 | 2000-<br>5000 | 5000-<br>10000 | 10000<br>and<br>Above | Total<br>Village |
|---------------------|-------------|-------------|--------------|---------------|---------------|----------------|-----------------------|------------------|
| 4                   | 4           | 28          | 71           | 69            | 42            | 6              | 0                     | 224              |

Number of Villages by Population Size - 2011