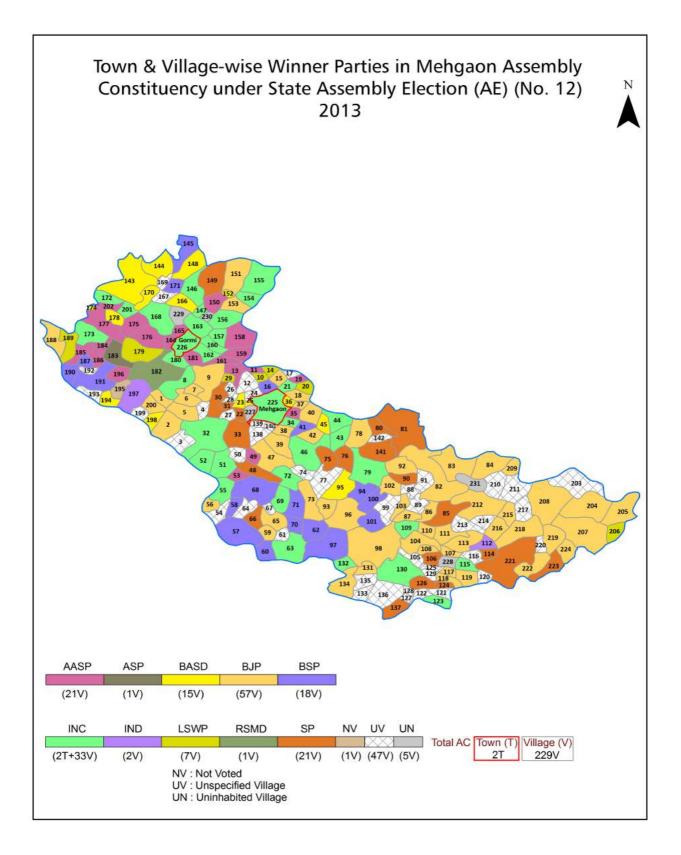

#### **Historical Summary Election Results**

#### **Summary Result of Assembly Election - 2013**

| Choudhary Mukesh Singh ChaturvediBJP2973321.08O.P.S. BhadouriyaINC2846020.17Dr. Rajkumar Singh KushwahSP1689311.98Ranjeet Singh GurjarBS P1535810.89Rajedt Singh GurjarBA S D127839.06Rakesh ShuklaLSWP117768.35Arvind Singh NarwariyaAASP97586.92Harshbardhan Singh Bhadouriya (Nath)RSMD55723.95Suresh Singh (Ajecta Wale)IND11780.84Mukesh SinghIND1061.07Pareth Singh ChouhanIND11780.84Mukesh Singh (Muna)IND6550.62Surash Singh KushwahIND6550.64Aditya Kumar Singh KushwahIND6550.62Kaushlendra Singh KushwahIND6550.62Kushlendra Singh KushwahIND6550.62Kushlendra Singh KushwahIND6550.62Sutan Singh NarwariyaIND5280.37Balbir Singh NarwariyaIND3040.27Sovaran Singh JatavASP3420.24MeeraIND3030.23Banshi LalIND2910.21ChouhanIND2930.17Kak SinghIND2930.17Santash GiriIND2390.17Santash GiriIND2390.17Santash GiriIND2190.61Mathoran | Candidate Name                       | Party  | Votes | Votes % |
|-------------------------------------------------------------------------------------------------------------------------------------------------------------------------------------------------------------------------------------------------------------------------------------------------------------------------------------------------------------------------------------------------------------------------------------------------------------------------------------------------------------------------------------------------------------------------------------------------------------------------------------------------------------------------------------------------------------------------------------------------------------------------------------------------------------------------------------------------|--------------------------------------|--------|-------|---------|
| Dr. Rajkumar Singh Kushwah SP 16893 11.98   Ranjeet Singh Gurjar BSP 15358 10.89   Rajendra Singh Gurjar BA S D 12783 9.06   Rakesh Shukla LSWP 11776 8.35   Arvind Singh Narvariya AASP 9758 6.92   Harshbardhan Singh Bhadouriya (Natt) RSMD 5572 3.95   Suresh Singh (Ajeta Wale) IND 100 107   Parath Singh Chouhan IND 1178 0.84   Mukesh Singh (Muna) IND 202 0.52   Sutan Singh Muna) IND 32 0.52   Sutan Singh Narwariya IND 32 0.52   Aditya Kumar Singh Kushwah IND 32 0.52   Mohar Singh Narwariya IND 32 0.37   Balbir Singh Narwariya IND 32 0.23   Balbir Singh Narwariya AIFB 398 0.23   Sovaran Singh Jatav ASP 2.01 0.10   Gowaran Singh Jatav IND <td>Choudhary Mukesh Singh Chaturvedi</td> <td>BJP</td> <td>29733</td> <td>21.08</td>                                                                                       | Choudhary Mukesh Singh Chaturvedi    | BJP    | 29733 | 21.08   |
| Ranjeet Singh GurjarBSP1535810.89Rajendra Singh GurjarBA S D127839.06Rakesh ShuklaLSWP117768.35Arvind Singh NarwariyaAASP97586.92Harshbardhan Singh Bhadouriya (Nati)RSMD55723.95Suresh Singh (Ajeeta Wale)IND15061.07Pareth Singh ChouhanIND11780.84Mukesh SinghIND8280.59Kaushlendra Singh (Munna)IND7320.52Sutan Singh XushwahIND6550.46Aditya Kumar Singh KushwahIND6490.46Mohar Singh KushwahIND5280.37Babir Singh NarwariyaAIFB3980.28PriyaIND3.012.31Sovaran Singh JatavASP3.020.21PrabhashIND3.020.21Rubee ChouhanIND2.920.12Prabhash LaiIND2.920.12Prabhash GiriIND2.930.17Santosh GiriIND2.390.17Santosh GiriIND2.390.17Santosh GiriIND2.990.13Reopringh (Halwai)IND1.900.13Reopsingh (Halwai)IND2.990.13Reopsingh (Halwai)IND2.990.13Roboran SharmaIND2.990.13Roopsingh (Halwai)IND1.900.13Roopsingh (Halwai)IND1.                   | O.P.S. Bhadouriya                    | INC    | 28460 | 20.17   |
| Rajendra Singh Gurjar BA S D 12783 9.06   Rakesh Shukla LSWP 11776 6.35   Arvind Singh Narvariya AASP 9758 6.92   Harshbardhan Singh Bhadouriya (Nati) RSMD 5572 3.95   Suresh Singh (Ajeeta Wale) IND 1506 1.07   Parath Singh Chouhan IND 1178 0.84   Mukesh Singh IND 828 0.59   Kaushlendra Singh (Muna) IND 655 0.46   Aditya Kumar Singh Kushwah IND 655 0.46   Aditya Kumar Singh Narwariya IND 528 0.37   Balis Singh Narwariya IND 528 0.37   Balis Singh Narwariya IND 228 0.37   Balis Singh Narwariya IND 302 0.21   Sovara Singh Jatav ASP 342 0.24   Meera IND 302 0.21   Rubee Chouhan IND 291 0.21   Rubee Chouhan IND 239                                                                                                                                                                                                      | Dr. Rajkumar Singh Kushwah           | SP     | 16893 | 11.98   |
| Rakesh Shukla LSWP 11776 8.35   Arvind Singh Narwariya AASP 9758 6.92   Harshbardhan Singh Bhadouriya (Nati) RSMD 5572 3.95   Suresh Singh (Ajeeta Wale) IND 1506 1.07   Parath Singh Chouhan IND 1178 0.84   Mukesh Singh IND 828 0.59   Kaushlendra Singh (Munna) IND 732 0.52   Sultan Singh Xumariya IND 649 0.46   Aditya Kumar Singh Kushwah IND 649 0.46   Mohar Singh Narwariya IND 528 0.37   Balbir Singh Narwariya IND 374 0.27   Sovaran Singh Jatav ASP 342 0.24   Meera IND 330 0.23   Banshi Lal IND 302 0.21   Ombeer Singh IND 292 0.21   Mubee Chouhan IND 263 0.19   Rubee Chouhan IND 263 0.19                                                                                                                                                                                                                              | Ranjeet Singh Gurjar                 | BSP    | 15358 | 10.89   |
| Arvind Singh NarvariyaAASP97586.92Harshbardhan Singh Bhadouriya (Nati)RSMD55723.95Suresh Singh (Ajeeta Wale)IND15061.07Parath Singh ChouhanIND11780.84Mukesh SinghIND8280.59Kaushlendra Singh (Munna)IND7320.52Sultan Singh MarwariyaIND6550.46Aditya Kumar Singh KushwahIND6550.46Mohar Singh NarwariyaIND5280.37Balbir Singh NarwariyaAIFB3980.28PriyaIND3740.27Sovaran Singh JatavASP3420.24MeeraIND3000.23Banshi LalIND3020.21Ombeer SinghIND2910.21Rubee ChouhanIND2390.17Kubee ChouhanIND2390.17Santash GiriIND2390.17Santash GiriIND2190.61Mardhoram SharmaIND1900.13Roopsingh (Halwai)IND1900.13                                                                                                                                                                                                                                        | Rajendra Singh Gurjar                | BA S D | 12783 | 9.06    |
| Harshbardhan Singh Bhadouriya (Nati)RSMD55723.95Suresh Singh (Ajeeta Wale)IND15061.07Parath Singh ChouhanIND11780.84Mukesh SinghIND8280.59Kaushlendra Singh (Muna)IND7320.52Sultan Singh JatavIND7320.52Sultan Singh KushwahIND6550.46Aditya Kumar Singh KushwahIND6490.46Mohar Singh NarwariyaIND5280.37Balbir Singh NarwariyaIND5280.37Balbir Singh NarwariyaAIFB3980.28PriyaIND3740.27Sovaran Singh JatavASP3420.24MeeraIND3020.21Ombeer SinghIND2910.21PrabhashIND2930.17Kok SinghIND2390.17Solaran Singh AiraIND2910.16Moharm SinghIND2910.16Bholaram SinghIND2910.16Bholaram SinghIND2910.16Bholaram SinghIND2910.16Madhoram SharmaIND1900.13Roopsingh (Halwai)IVD1880.13                                                                                                                                                                 | Rakesh Shukla                        | LSWP   | 11776 | 8.35    |
| Suresh Singh (Ajeeta Wale)IND15061.07Parath Singh ChouhanIND11780.84Mukesh SinghIND8280.59Kaushlendra Singh (Muna)IND7320.52Sultan Singh JatavIND6550.46Aditya Kumar Singh KushwahIND6490.46Mohar Singh NarwariyaIND5280.37Balbir Singh NarwariyaIND5280.37Balbir Singh NarwariyaIND3740.27Sovaran Singh JatavASP3420.24MeeraIND3300.23Banshi LalIND3020.21Ombeer SinghIND2910.21Rubee ChouhanIND2770.2Kok SinghIND2390.17Santash GiriIND2390.17Santash GiriIND1900.13Roopsingh (Halwai)IVD1880.13                                                                                                                                                                                                                                                                                                                                              | Arvind Singh Narwariya               | AASP   | 9758  | 6.92    |
| Parath Singh ChouhanIND11780.84Mukesh Singh ChouhanIND8280.59Kaushlendra Singh (Muna)IND7320.52Sultan Singh JatavIND6550.46Aditya Kumar Singh KushwahIND6490.46Mohar Singh NarwariyaIND5280.37Balbir Singh NarwariyaIND5280.37Balbir Singh NarwariyaIND3740.27Sovaran Singh JatavASP3420.24MeeraIND3300.23Banshi LalIND3020.21Ombeer SinghIND2920.21PrabhashIND2910.21Rubee ChouhanIND2770.2Kok SinghIND2390.17Santosh GiriIND2190.16Madhoram SharmaIND1900.13Roopsingh (Halwai)IVD1880.13                                                                                                                                                                                                                                                                                                                                                      | Harshbardhan Singh Bhadouriya (Nati) | RSMD   | 5572  | 3.95    |
| Mukesh SinghIND8280.59Kaushlendra Singh (Muna)IND7320.52Sultan Singh JatavIND6550.46Aditya Kumar Singh KushwahIND6490.46Mohar Singh NarwariyaIND5280.37Balbir Singh NarwariyaAIFB3980.28PriyaIND3740.27Sovaran Singh JatavASP3420.24MeeraIND3000.23Banshi LalIND3020.21Ombeer SinghIND2920.21PrabhashIND2910.21Rubee ChouhanIND2770.2Kok SinghIND2390.17Santosh GiriIND2190.16Mudhoram SharmaIND1900.13Roopsingh (Halwai)IVD1880.13                                                                                                                                                                                                                                                                                                                                                                                                             | Suresh Singh (Ajeeta Wale)           | IND    | 1506  | 1.07    |
| Kaushlendra Singh (Munna)IND7320.52Sultan Singh JatavIND6550.46Aditya Kumar Singh KushwahIND6490.46Mohar Singh NarwariyaIND5280.37Balbir Singh NarwariyaAIFB3980.28PriyaIND3740.27Sovaran Singh JatavASP3420.24MeeraIND3300.23Banshi LalIND3020.21Ombeer SinghIND2920.21PrabhashIND2910.21Rubee ChouhanIND2770.2Kok SinghIND2390.17Santosh GiriIND2390.17Madhoram SharmaIND1900.13Roopsingh (Halwai)IVD1880.13                                                                                                                                                                                                                                                                                                                                                                                                                                  | Parath Singh Chouhan                 | IND    | 1178  | 0.84    |
| Sultan Singh JatavIND6550.46Aditya Kumar Singh KushwahIND6490.46Mohar Singh NarwariyaIND5280.37Balbir Singh NarwariyaAIFB3980.28PriyaIND3740.27Sovaran Singh JatavASP3420.24MeeraIND3300.23Banshi LalIND3020.21Ombeer SinghIND3020.21PrabhashIND2910.21Rubee ChouhanIND2630.19Bholaram SinghIND2390.17Santosh GiriIND2190.16Madhoram SharmaIND1900.13Roopsingh (Halwai)IVD1880.13                                                                                                                                                                                                                                                                                                                                                                                                                                                               | Mukesh Singh                         | IND    | 828   | 0.59    |
| Aditya Kumar Singh KushwahIND6490.46Mohar Singh NarwariyaIND5280.37Balbir Singh NarwariyaAIFB3980.28PriyaIND3740.27Sovaran Singh JatavASP3420.24MeeraIND3000.23Banshi LalIND3020.21Ombeer SinghIND2920.21PrabhashIND2920.21Rubee ChouhanIND2910.21Bholaram SinghIND2390.17Santosh GiriIND2190.16Madhoram SharmaIND1900.13Roopsingh (Halwai)IVD1880.13                                                                                                                                                                                                                                                                                                                                                                                                                                                                                           | Kaushlendra Singh (Munna)            | IND    | 732   | 0.52    |
| Mohar Singh NarwariyaIND5280.37Balbir Singh NarwariyaAIFB3980.28PriyaIND3740.27Sovaran Singh JatavASP3420.24MeeraIND3300.23Banshi LalIND3020.21Ombeer SinghIND2920.21PrabhashIND2910.21Rubee ChouhanIND2770.2Kok SinghIND2630.19Bholaram SinghIND2390.17Santosh GiriIND1900.13Madhoram SharmaIND1900.13Roopsingh (Halwai)IVD1880.13                                                                                                                                                                                                                                                                                                                                                                                                                                                                                                             | Sultan Singh Jatav                   | IND    | 655   | 0.46    |
| Balbir Singh NarwariyaAIFB3980.28PriyaIND3740.27Sovaran Singh JatavASP3420.24MeeraIND3300.23Banshi LalIND3020.21Ombeer SinghIND2920.21PrabhashIND2910.21Rubee ChouhanIND2770.2Kok SinghIND2390.17Bholaram SinghIND2390.17Santosh GiriIND1900.13Madhoram SharmaIND1900.13Roopsingh (Halwai)IVD1880.13                                                                                                                                                                                                                                                                                                                                                                                                                                                                                                                                            | Aditya Kumar Singh Kushwah           | IND    | 649   | 0.46    |
| PriyaIND3740.27Sovaran Singh JatavASP3420.24MeeraIND3000.23Banshi LalIND3020.21Ombeer SinghIND2920.21PrabhashIND2910.21Rubee ChouhanIND2770.2Kok SinghIND2630.19Bholaram SinghIND2390.17Santosh GiriIND1900.13Madhoram SharmaIND1900.13Roopsingh (Halwai)IVD1880.13                                                                                                                                                                                                                                                                                                                                                                                                                                                                                                                                                                             | Mohar Singh Narwariya                | IND    | 528   | 0.37    |
| Sovaran Singh JatavASP3420.24MeeraIND3300.23Banshi LalIND3020.21Ombeer SinghIND2920.21PrabhashIND2910.21Rubee ChouhanIND2770.2Kok SinghIND2630.19Bholaram SinghIND2390.17Santosh GiriIND2190.16Madhoram SharmaIND1900.13Roopsingh (Halwai)IVD1880.13                                                                                                                                                                                                                                                                                                                                                                                                                                                                                                                                                                                            | Balbir Singh Narwariya               | AIFB   | 398   | 0.28    |
| MeeraIND3300.23Banshi LalIND3020.21Ombeer SinghIND2920.21PrabhashIND2910.21Rubee ChouhanIND2770.2Kok SinghIND2630.19Bholaram SinghIND2390.17Santosh GiriIND2190.16Madhoram SharmaIND1900.13Roopsingh (Halwai)IVD1880.13                                                                                                                                                                                                                                                                                                                                                                                                                                                                                                                                                                                                                         | Priya                                | IND    | 374   | 0.27    |
| Banshi LalIND3020.21Ombeer SinghIND2920.21PrabhashIND2910.21Rubee ChouhanIND2770.2Kok SinghIND2630.19Bholaram SinghIND2390.17Santosh GiriIND2190.16Madhoram SharmaIND1900.13Roopsingh (Halwai)IVD1880.13                                                                                                                                                                                                                                                                                                                                                                                                                                                                                                                                                                                                                                        | Sovaran Singh Jatav                  | ASP    | 342   | 0.24    |
| Ombeer SinghIND2920.21PrabhashIND2910.21Rubee ChouhanIND2770.2Kok SinghIND2630.19Bholaram SinghIND2390.17Santosh GiriIND2190.16Madhoram SharmaIND1900.13Roopsingh (Halwai)IVD1880.13                                                                                                                                                                                                                                                                                                                                                                                                                                                                                                                                                                                                                                                            | Meera                                | IND    | 330   | 0.23    |
| PrabhashIND2910.21Rubee ChouhanIND2770.2Kok SinghIND2630.19Bholaram SinghIND2390.17Santosh GiriIND2190.16Madhoram SharmaIND1900.13Roopsingh (Halwai)IVD1880.13                                                                                                                                                                                                                                                                                                                                                                                                                                                                                                                                                                                                                                                                                  | Banshi Lal                           | IND    | 302   | 0.21    |
| Rubee ChouhanIND2770.2Kok SinghIND2630.19Bholaram SinghIND2390.17Santosh GiriIND2190.16Madhoram SharmaIND1900.13Roopsingh (Halwai)IVD1880.13                                                                                                                                                                                                                                                                                                                                                                                                                                                                                                                                                                                                                                                                                                    | Ombeer Singh                         | IND    | 292   | 0.21    |
| Kok SinghIND2630.19Bholaram SinghIND2390.17Santosh GiriIND2190.16Madhoram SharmaIND1900.13Roopsingh (Halwai)IVD1880.13                                                                                                                                                                                                                                                                                                                                                                                                                                                                                                                                                                                                                                                                                                                          | Prabhash                             | IND    | 291   | 0.21    |
| Bholaram SinghIND2390.17Santosh GiriIND2190.16Madhoram SharmaIND1900.13Roopsingh (Halwai)IVD1880.13                                                                                                                                                                                                                                                                                                                                                                                                                                                                                                                                                                                                                                                                                                                                             | Rubee Chouhan                        | IND    | 277   | 0.2     |
| Santosh GiriIND2190.16Madhoram SharmaIND1900.13Roopsingh (Halwai)IVD1880.13                                                                                                                                                                                                                                                                                                                                                                                                                                                                                                                                                                                                                                                                                                                                                                     | Kok Singh                            | IND    | 263   | 0.19    |
| Madhoram SharmaIND1900.13Roopsingh (Halwai)IVD1880.13                                                                                                                                                                                                                                                                                                                                                                                                                                                                                                                                                                                                                                                                                                                                                                                           | Bholaram Singh                       | IND    | 239   | 0.17    |
| Roopsingh (Halwai) IVD 188 0.13                                                                                                                                                                                                                                                                                                                                                                                                                                                                                                                                                                                                                                                                                                                                                                                                                 | Santosh Giri                         | IND    | 219   | 0.16    |
|                                                                                                                                                                                                                                                                                                                                                                                                                                                                                                                                                                                                                                                                                                                                                                                                                                                 | Madhoram Sharma                      | IND    | 190   | 0.13    |
|                                                                                                                                                                                                                                                                                                                                                                                                                                                                                                                                                                                                                                                                                                                                                                                                                                                 | Roopsingh (Halwai)                   | IVD    | 188   | 0.13    |
| Asnok IND 185 0.13                                                                                                                                                                                                                                                                                                                                                                                                                                                                                                                                                                                                                                                                                                                                                                                                                              | Ashok                                | IND    | 185   | 0.13    |
| Rajendra Singh SakhwarIND1820.13                                                                                                                                                                                                                                                                                                                                                                                                                                                                                                                                                                                                                                                                                                                                                                                                                | Rajendra Singh Sakhwar               | IND    | 182   | 0.13    |
| Ramanand SharmaIND1820.13                                                                                                                                                                                                                                                                                                                                                                                                                                                                                                                                                                                                                                                                                                                                                                                                                       | Ramanand Sharma                      | IND    | 182   | 0.13    |
| Rakesh Singh ChouhanIND1600.11                                                                                                                                                                                                                                                                                                                                                                                                                                                                                                                                                                                                                                                                                                                                                                                                                  | Rakesh Singh Chouhan                 | IND    | 160   | 0.11    |