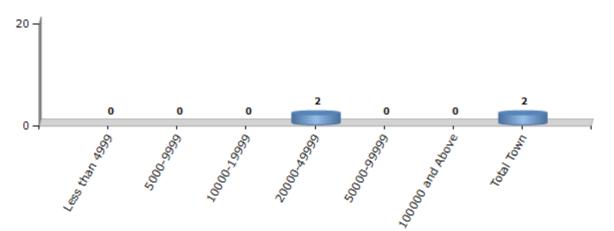

#### Number of Towns by Population Size - 2011

| Less than | 5000-9999 | 10000- | 20000- | 50000- | 100000 and | Total |
|-----------|-----------|--------|--------|--------|------------|-------|
| 4999      |           | 19999  | 49999  | 99999  | Above      | Town  |
| 0         | 0         | 0      | 2      | 0      | 0          | 2     |

Number of Towns by Population Size - 2011