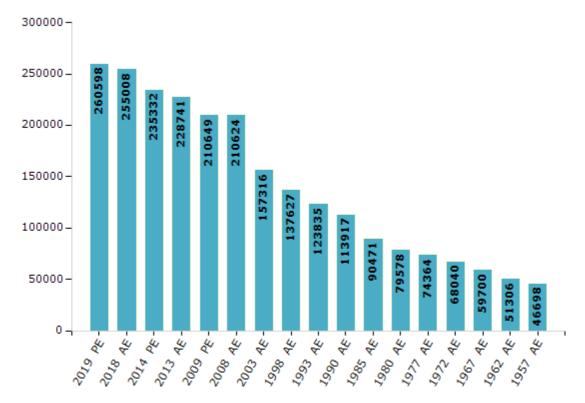

#### **Electors by Male & Female**

| Year    | Male   | Female | Others | Total  | Year    | Male  | Female | Others | Total  |
|---------|--------|--------|--------|--------|---------|-------|--------|--------|--------|
| 2019 PE | 145261 | 115337 | 0      | 260598 | 1993 AE | 68391 | 55444  | -      | 123835 |
| 2018 AE | 142836 | 112171 | 1      | 255008 | 1990 AE | 62657 | 51260  | -      | 113917 |
| 2014 PE | 134304 | 101026 | 2      | 235332 | 1985 AE | 48381 | 42090  | -      | 90471  |
| 2013 AE | 130699 | 98041  | 1      | 228741 | 1980 AE | 42015 | 37563  | -      | 79578  |
| 2009 PE | 117563 | 93086  | -      | 210649 | 1977 AE | 39471 | 34893  | -      | 74364  |
| 2008 AE | 115876 | 94748  | -      | 210624 | 1972 AE | 36218 | 31822  | -      | 68040  |
| 2004 PE | -      | -      | -      | -      | 1967 AE | -     | -      | -      | 59700  |
| 2003 AE | 85160  | 72156  | -      | 157316 | 1962 AE | -     | -      | -      | 51306  |
| 1999 PE | -      | -      | -      | -      | 1957 AE | -     | -      | -      | 46698  |
| 1998 AE | 76131  | 61496  | -      | 137627 | 1952 AE | -     | -      | -      | -      |

Number of Electors

 $\textbf{Note:} \mathsf{AE}: \mathsf{Assembly \ Election, \ PE}: \mathsf{Assembly \ Segment \ of \ Parliamentary \ Election}$ 