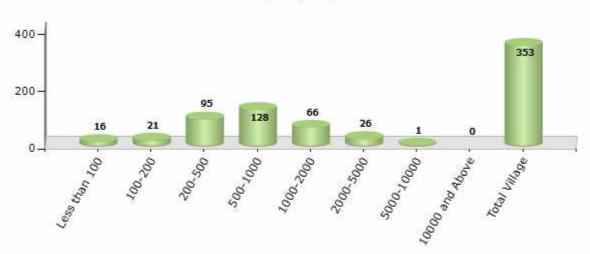

#### Number of Villages by Population Size - 2011

| Less<br>than<br>100 | 100-<br>200 | 200-<br>500 | 500-<br>1000 | 1000-<br>2000 | 2000-<br>5000 | 5000-<br>10000 | 10000<br>and<br>Above | Total<br>Village |
|---------------------|-------------|-------------|--------------|---------------|---------------|----------------|-----------------------|------------------|
| 16                  | 21          | 95          | 128          | 66            | 26            | 1              | 0                     | 353              |