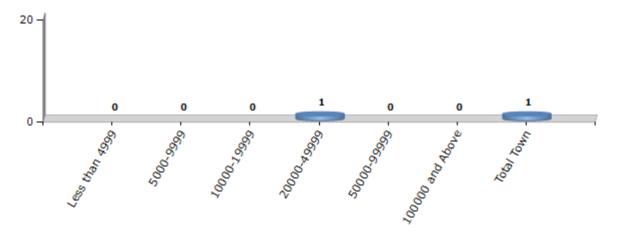

#### **Number of Towns by Population Size - 2011**

| Less than | 5000-9999 | 10000- | 20000- | 50000- | 100000 and | Total |
|-----------|-----------|--------|--------|--------|------------|-------|
| 4999      |           | 19999  | 49999  | 99999  | Above      | Town  |
| 0         | 0         | 0      | 1      | 0      | 0          | 1     |