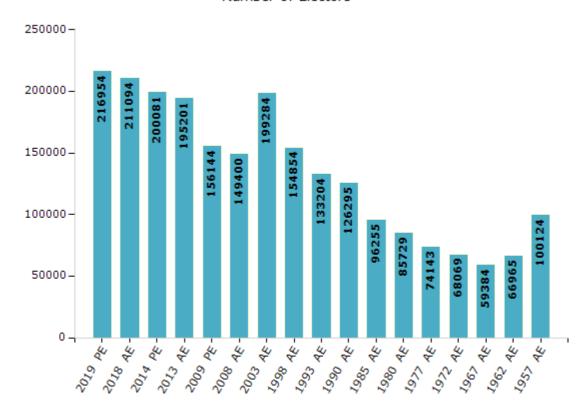

#### **Electors by Male & Female**

| Year    | Male   | Female | Others | Total  | Year    | Male  | Female | Others | Total  |
|---------|--------|--------|--------|--------|---------|-------|--------|--------|--------|
| 2019 PE | 114354 | 102591 | 9      | 216954 | 1993 AE | 69603 | 63601  | -      | 133204 |
| 2018 AE | 111391 | 99696  | 7      | 211094 | 1990 AE | 66899 | 59396  | -      | 126295 |
| 2014 PE | 106761 | 93315  | 5      | 200081 | 1985 AE | 50578 | 45677  | -      | 96255  |
| 2013 AE | 104246 | 90951  | 4      | 195201 | 1980 AE | 44494 | 41235  | -      | 85729  |
| 2009 PE | 84255  | 71889  | -      | 156144 | 1977 AE | 39059 | 35084  | -      | 74143  |
| 2008 AE | 80157  | 69243  | -      | 149400 | 1972 AE | 35407 | 32662  | -      | 68069  |
| 2004 PE | -      | -      | -      | -      | 1967 AE | -     | -      | -      | 59384  |
| 2003 AE | 104720 | 94564  | -      | 199284 | 1962 AE | -     | -      | -      | 66965  |
| 1999 PE | -      | -      | -      | -      | 1957 AE | -     | -      | -      | 100124 |
| 1998 AE | 83074  | 71780  | -      | 154854 | 1952 AE | -     | -      | -      | -      |

#### Number of Electors

 $\textbf{Note:} \ \mathsf{AE:} \ \mathsf{Assembly} \ \mathsf{Election}, \ \mathsf{PE:} \ \mathsf{Assembly} \ \mathsf{Segment} \ \mathsf{of} \ \mathsf{Parliamentary} \ \mathsf{Election}$ 