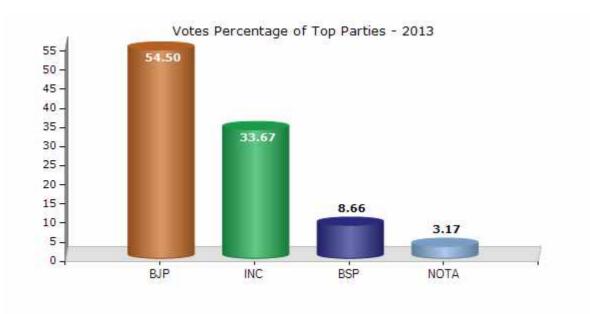

#### **Summary Result of Assembly Election - 2013**

| Candidate Name  | Party | Votes | Votes % |
|-----------------|-------|-------|---------|
| Vishnu Khatri   | ВЈР   | 76657 | 54.5    |
| Mahesh Ratnakar | INC   | 47353 | 33.67   |
| Anita Ahirwar   | BSP   | 12180 | 8.66    |
|                 | NOTA  | 4457  | 3.17    |