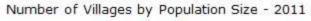

#### Number of Villages by Population Size - 2011

| Less<br>than<br>100 | 100-<br>200 | 200-<br>500 | 500-<br>1000 | 1000-<br>2000 | 2000-<br>5000 | 5000-<br>10000 | 10000<br>and<br>Above | Total<br>Village |
|---------------------|-------------|-------------|--------------|---------------|---------------|----------------|-----------------------|------------------|
| 16                  | 21          | 95          | 128          | 66            | 26            | 1              | 0                     | 353              |