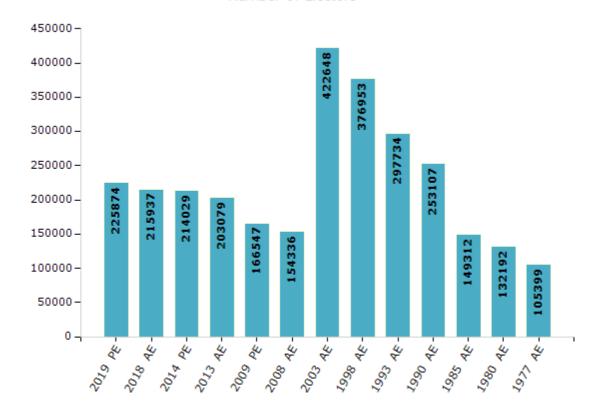

#### **Electors by Male & Female**

| Year    | Male   | Female | Others | Total  | Year    | Male   | Female | Others | Total  |
|---------|--------|--------|--------|--------|---------|--------|--------|--------|--------|
| 2019 PE | 119063 | 106797 | 14     | 225874 | 1993 AE | 157054 | 140680 | -      | 297734 |
| 2018 AE | 114338 | 101596 | 3      | 215937 | 1990 AE | 135433 | 117674 | -      | 253107 |
| 2014 PE | 113970 | 100054 | 5      | 214029 | 1985 AE | 77517  | 71795  | -      | 149312 |
| 2013 AE | 108312 | 94764  | 3      | 203079 | 1980 AE | 72149  | 60043  | -      | 132192 |
| 2009 PE | 89647  | 76900  | -      | 166547 | 1977 AE | 57146  | 48253  | -      | 105399 |
| 2008 AE | 83139  | 71197  | -      | 154336 | 1972 AE | -      | -      | -      | -      |
| 2004 PE | -      | -      | -      | -      | 1967 AE | -      | -      | -      | -      |
| 2003 AE | 222716 | 199932 | -      | 422648 | 1962 AE | -      | -      | -      | -      |
| 1999 PE | -      | -      | -      | -      | 1957 AE | -      | -      | -      | -      |
| 1998 AE | 201177 | 175776 | -      | 376953 | 1952 AE | -      | -      | -      | -      |

#### Number of Electors

 $\textbf{Note:} \ \mathsf{AE} : \mathsf{Assembly} \ \mathsf{Election}, \ \mathsf{PE} : \mathsf{Assembly} \ \mathsf{Segment} \ \mathsf{of} \ \mathsf{Parliamentary} \ \mathsf{Election}$ 