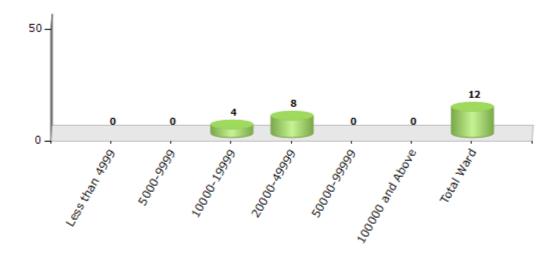

#### Number of Ward by Population Size - 2011

| Less than | 5000-9999 | 10000- | 20000- | 50000- | 100000 and | Total |
|-----------|-----------|--------|--------|--------|------------|-------|
| 4999      |           | 19999  | 49999  | 99999  | Above      | Ward  |
| 0         | 0         | 4      | 8      | 0      | 0          | 12    |

#### Number of Ward by Population Size - 2011