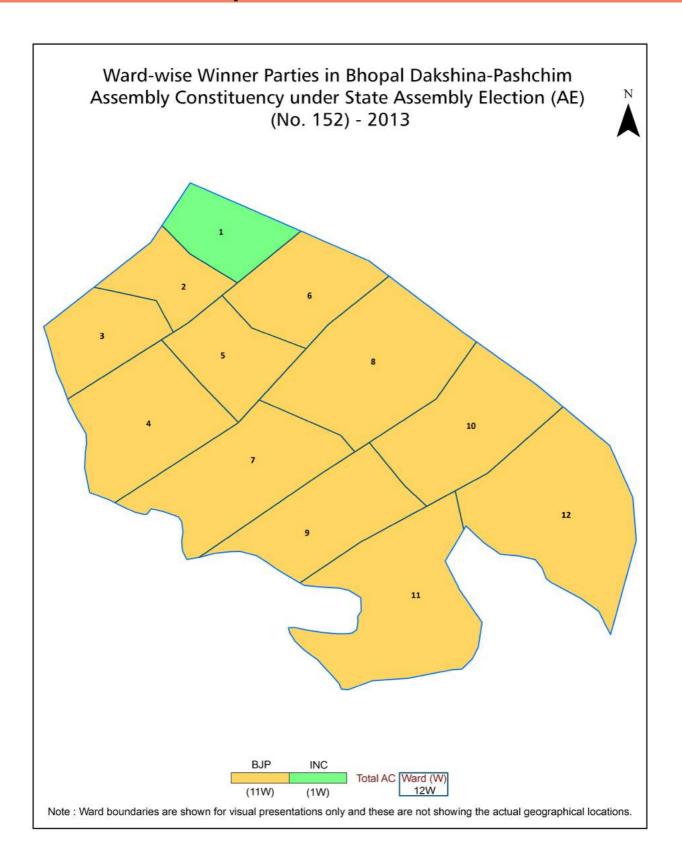

| 184      |
| 9   | Abbreviation & Sources                                                                                                                                                                                                                                                                        | 186-187  |
| 10  | Disclaimer                                                                                                                                                                                                                                                                                    | 189      |

### **Location & Political Map**



#### **Demographics**

#### Number of Ward by Population Size - 2011

| Less than | 5000-9999 | 10000- | 20000- | 50000- | 100000 and | Total |
|-----------|-----------|--------|--------|--------|------------|-------|
| 4999      |           | 19999  | 49999  | 99999  | Above      | Ward  |
| 0         | 0         | 4      | 8      | 0      | 0          | 12    |

#### Number of Ward by Population Size - 2011



#### **Electoral Features**

#### **Electors by Male & Female**

| Year    | Male   | Female | Others | Total  | Year    | Male   | Female | Others | Total  |
|---------|--------|--------|--------|--------|---------|--------|--------|--------|--------|
| 2019 PE | 119063 | 106797 | 14     | 225874 | 1993 AE | 157054 | 140680 | -      | 297734 |
| 2018 AE | 114338 | 101596 | 3