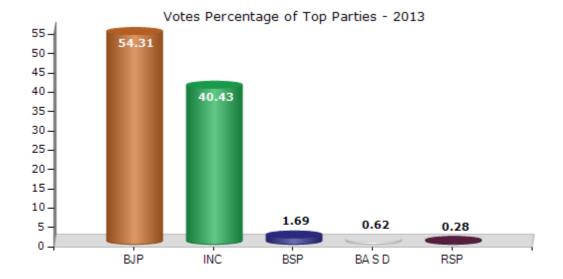

#### **Summary Result of Assembly Election - 2013**

| Candidate Name             | Party  | Votes | Votes % |
|----------------------------|--------|-------|---------|
| Umashankar Gupta           | ВЈР    | 71167 | 54.31   |
| Sanjeev Saxena             | INC    | 52969 | 40.43   |
| Rakesh Parve (Pappu Parve) | BSP    | 2213  | 1.69    |
| Siddharth More             | BA S D | 817   | 0.62    |
| Pt. Babulal Malviya        | RSP    | 373   | 0.28    |
| Dhananjay Singh Chouhan    | IND    | 267   | 0.2     |
| Sharad Kumar Saxena        | IND    | 230   | 0.18    |
| Ramkumar Agrawal           | IND    | 197   | 0.15    |
| Raghubeer Singh Markam     | GGP    | 124   | 0.09    |
| Shrimati Manvati Tiwari    | JAMP   | 90    | 0.07    |
| Dr. Dinesh Kumar Shukla    | IND    | 78    | 0.06    |
|                            | NOTA   | 2503  | 1.91    |