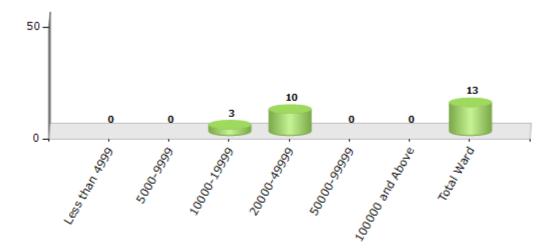

#### Number of Ward by Population Size - 2011

| Less than | 5000-9999 | 10000- | 20000- | 50000- | 100000 and | Total |
|-----------|-----------|--------|--------|--------|------------|-------|
| 4999      |           | 19999  | 49999  | 99999  | Above      | Ward  |
| 0         | 0         | 3      | 10     | 0      | 0          | 13    |