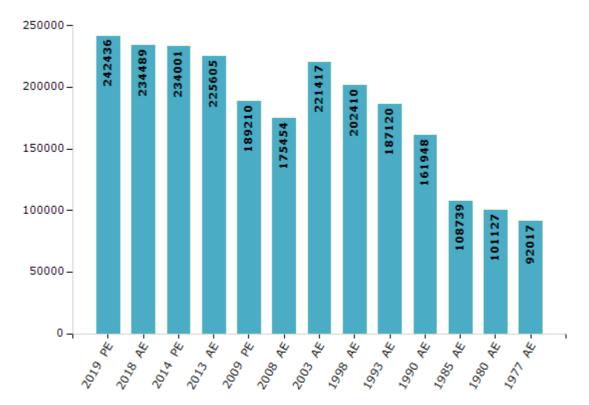

#### **Electors by Male & Female**

| Year    | Male   | Female | Others | Total  | Y  | 'ear   | Male  | Female | Others | Total  |
|---------|--------|--------|--------|--------|----|--------|-------|--------|--------|--------|
| 2019 PE | 123836 | 118590 | 10     | 242436 | 19 | 993 AE | 97305 | 89815  | -      | 187120 |
| 2018 AE | 120574 | 113907 | 8      | 234489 | 19 | 990 AE | 85464 | 76484  | -      | 161948 |
| 2014 PE | 121204 | 112793 | 4      | 234001 | 19 | 985 AE | 57488 | 51251  | -      | 108739 |
| 2013 AE | 117029 | 108573 | 3      | 225605 | 19 | 980 AE | 54307 | 46820  | -      | 101127 |
| 2009 PE | 98533  | 90677  | -      | 189210 | 19 | 977 AE | 49140 | 42877  | -      | 92017  |
| 2008 AE | 91182  | 84272  | -      | 175454 | 19 | 972 AE | -     | -      | -      | -      |
| 2004 PE | -      | -      | -      | -      | 19 | 967 AE | -     | -      | -      | -      |
| 2003 AE | 113928 | 107489 | -      | 221417 | 19 | 962 AE | -     | -      | -      | -      |
| 1999 PE | -      | -      | -      | -      | 19 | 957 AE | -     | -      | -      | -      |
| 1998 AE | 105368 | 97042  | -      | 202410 | 19 | 952 AE | -     | -      | -      | -      |

Number of Electors

Note : AE : Assembly Election, PE : Assembly Segment of Parliamentary Election