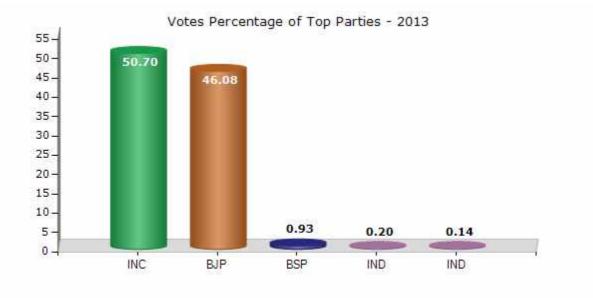

#### **Summary Result of Assembly Election - 2013**

| Candidate Name            | Party | Votes | Votes % |
|---------------------------|-------|-------|---------|
| Arif Aqueel               | INC   | 73070 | 50.7    |
| Arif Baig                 | ВЈР   | 66406 | 46.08   |
| Sanjay Narware            | BSP   | 1335  | 0.93    |
| Shivshankar Sharma        | IND   | 286   | 0.2     |
| Raju Urf Rajkumar Begwani | IND   | 195   | 0.14    |
| S. Arif Ali Shanu         | SP    | 172   | 0.12    |
| Vakeel Khan               | IND   | 130   | 0.09    |
| Azeem Durrani             | IND   | 113   | 0.08    |
| Kabir + Kanhaya Rao       | IND   | 79    | 0.05    |
|                           | NOTA  | 2337  | 1.62    |