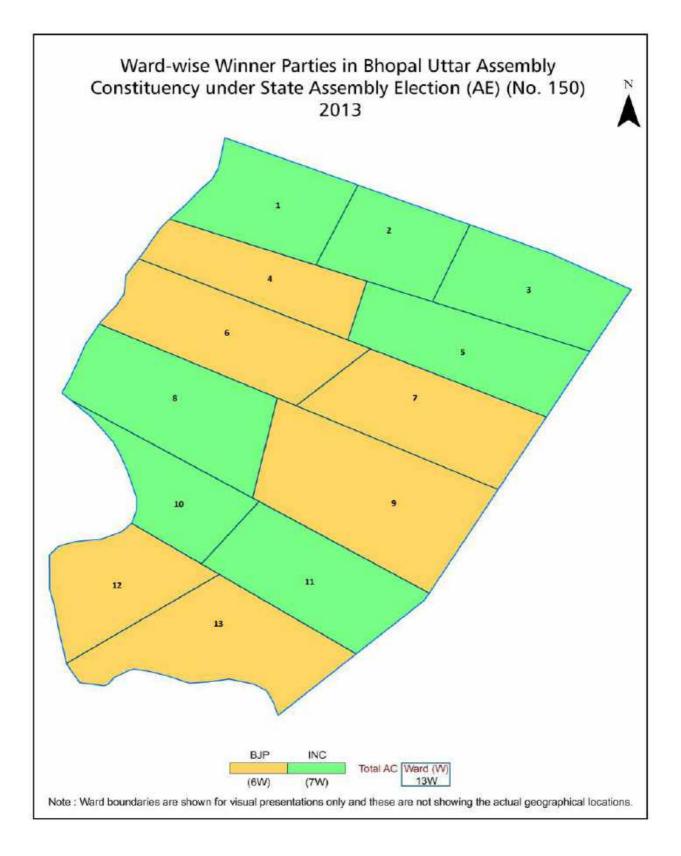

| 198-199 |  |  |  |  |
| 10  | Disclaimer                                                                                                                                                                                                                                                                                           | 201     |  |  |  |  |
|     |                                                                                                                                                                                                                                                                                                      |         |  |  |  |  |

#### Location & Political Map





#### **Demographics**

#### Number of Ward by Population Size - 2011

| Less than | 5000-9999 | 10000- | 20000- | 50000- | 100000 and | Total |
|-----------|-----------|--------|--------|--------|------------|-------|
| 4999      |           | 19999  | 49999  | 99999  | Above      | Ward  |
| 0         | 0         | 3      | 10     | 0      | 0          | 13    |







#### **Electoral Features**

#### **Electors by Male & Female**

| Year    | Male   | Female | Others | Total  | Y  | 'ear   | Male  | Female | Others | Total  |
|---------|--------|--------|--------|--------|----|--------|-------|--------|--------|--------|
| 2019 PE | 123836 | 118590 | 10     | 242436 | 19 | 993 AE | 97305 | 89815  | -      | 187120 |
| 2018 AE | 120574 | 113907 | 8      | 234489 | 19 | 990 AE | 85464