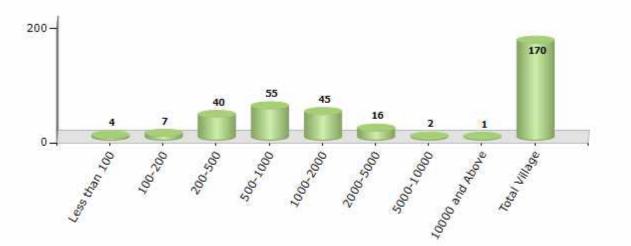

#### Number of Villages by Population Size - 2011

| Less<br>than<br>100 | 100-<br>200 | 200-<br>500 | 500-<br>1000 | 1000-<br>2000 | 2000-<br>5000 | 5000-<br>10000 | 10000<br>and<br>Above | Total<br>Village |
|---------------------|-------------|-------------|--------------|---------------|---------------|----------------|-----------------------|------------------|
| 4                   | 7           | 40          | 55           | 45            | 16            | 2              | 1                     | 170              |

Number of Villages by Population Size - 2011