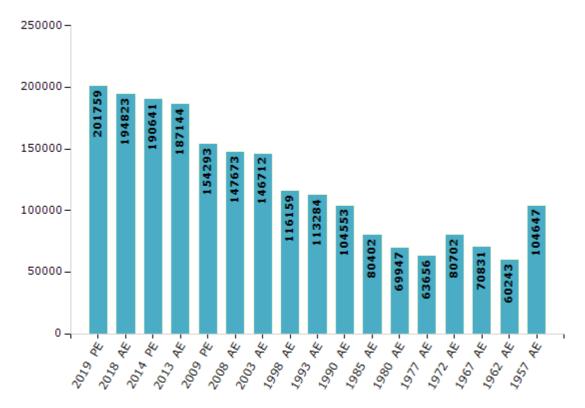

#### **Electors by Male & Female**

| Year    | Male   | Female | Others | Total  | Ye  | ear   | Male  | Female | Others | Total  |
|---------|--------|--------|--------|--------|-----|-------|-------|--------|--------|--------|
| 2019 PE | 104675 | 97077  | 7      | 201759 | 199 | 93 AE | 58362 | 54922  | -      | 113284 |
| 2018 AE | 101322 | 93493  | 8      | 194823 | 199 | 90 AE | 55147 | 49406  | -      | 104553 |
| 2014 PE | 99214  | 91423  | 4      | 190641 | 198 | 85 AE | 41429 | 38973  | -      | 80402  |
| 2013 AE | 97509  | 89630  | 5      | 187144 | 198 | 80 AE | 36068 | 33879  | -      | 69947  |
| 2009 PE | 81463  | 72830  | -      | 154293 | 197 | 77 AE | 32980 | 30676  | -      | 63656  |
| 2008 AE | 77715  | 69958  | -      | 147673 | 197 | 72 AE | 42025 | 38677  | -      | 80702  |
| 2004 PE | -      | -      | -      | -      | 196 | 67 AE | -     | -      | -      | 70831  |
| 2003 AE | 76627  | 70085  | -      | 146712 | 196 | 62 AE | -     | -      | -      | 60243  |
| 1999 PE | -      | -      | -      | -      | 195 | 57 AE | -     | -      | -      | 104647 |
| 1998 AE | 60955  | 55204  | -      | 116159 | 195 | 52 AE | -     | -      | -      | -      |

Number of Electors

 $\textbf{Note:} \mathsf{AE}: \mathsf{Assembly \ Election, \ PE}: \mathsf{Assembly \ Segment \ of \ Parliamentary \ Election}$ 