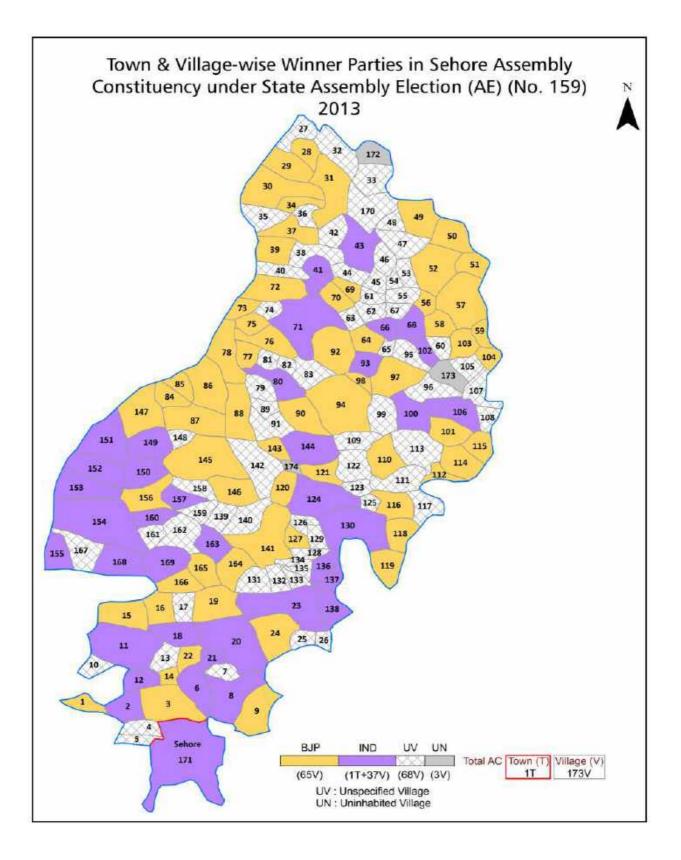

| 181-182  |
| 11  | Disclaimer                                                                                                                                                                                                                                                                                                                                                                                                                                                                | 184      |

#### **Location & Political Map**







#### **Administrative Setup**

#### List of Village Panchayat & Intermediate Panchayat (Block) Name - 2011

| Village Name      | Village Panchayat Name | Intermediate Panchayat<br>Name |
|-------------------|------------------------|--------------------------------|
| Accharohi         | Accharohi              | Sehore                         |
| Ahmadpur          | Ahmadpur               | Sehore                         |
| Ajmatnagar        | Ajmat Nagar            | Sehore                         |
| Arniya Sultanpur  | Arniya Sultanpura      | Sehore                         |
| Atraliya          | Baradi Kalan           | Sehore                         |
| Awantipura        | Sevniya                | Sehore                         |
| Badarkasani       | Daulat Pura            |