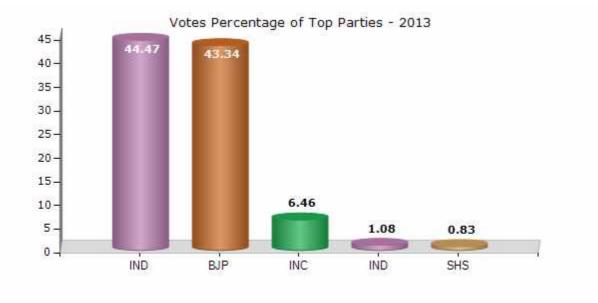

#### **Summary Result of Assembly Election - 2013**

| Candidate Name       | Party | Votes | Votes % |
|----------------------|-------|-------|---------|
| Sudesh Rai           | IND   | 63604 | 44.47   |
| Usha Ramesh Saxena   | BJP   | 61978 | 43.34   |
| Harish Rathore       | INC   | 9244  | 6.46    |
| Leela Kishan Jatav   | IND   | 1542  | 1.08    |
| Parvat Singh Mewada  | SHS   | 1194  | 0.83    |
| Arjun Singh Gaur     | IND   | 903   | 0.63    |
| Anokhi Verma         | BSP   | 755   | 0.53    |
| Ashish Pandey (Tony) | NCP   | 596   | 0.42    |
| Makhan Singh Solanki | IND   | 422   | 0.3     |
| Kishore Bharti       | ABGP  | 397   | 0.28    |
|                      | NOTA  | 2379  | 1.66    |