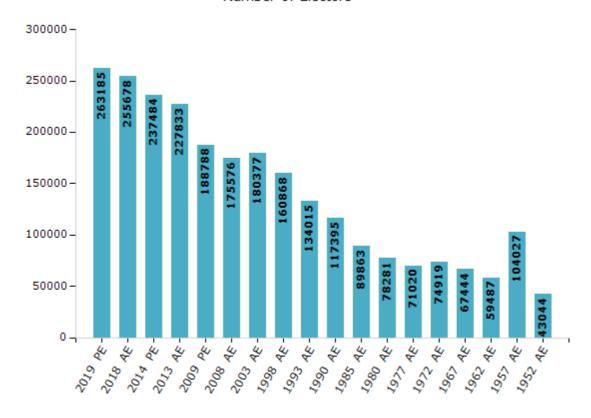

#### **Electors by Male & Female**

| Year    | Male   | Female | Others | Total  | Year    | Male  | Female | Others | Total  |
|---------|--------|--------|--------|--------|---------|-------|--------|--------|--------|
| 2019 PE | 133464 | 129715 | 6      | 263185 | 1993 AE | 69296 | 64719  | -      | 134015 |
| 2018 AE | 130034 | 125636 | 8      | 255678 | 1990 AE | 60885 | 56510  | -      | 117395 |
| 2014 PE | 121926 | 115552 | 6      | 237484 | 1985 AE | 45513 | 44350  | -      | 89863  |
| 2013 AE | 117215 | 110609 | 9      | 227833 | 1980 AE | 39459 | 38822  | -      | 78281  |
| 2009 PE | 99073  | 89715  | -      | 188788 | 1977 AE | 35459 | 35561  | -      | 71020  |
| 2008 AE | 91941  | 83635  | -      | 175576 | 1972 AE | 36844 | 38075  | -      | 74919  |
| 2004 PE | -      | -      | -      | -      | 1967 AE | -     | -      | -      | 67444  |
| 2003 AE | 93379  | 86998  | -      | 180377 | 1962 AE | -     | -      | -      | 59487  |
| 1999 PE | -      | -      | -      | -      | 1957 AE | -     | -      | -      | 104027 |
| 1998 AE | 83341  | 77527  | -      | 160868 | 1952 AE | -     | -      | -      | 43044  |

#### Number of Electors

 $\textbf{Note:} \ \mathsf{AE:} \ \mathsf{Assembly} \ \mathsf{Election}, \ \mathsf{PE:} \ \mathsf{Assembly} \ \mathsf{Segment} \ \mathsf{of} \ \mathsf{Parliamentary} \ \mathsf{Election}$ 