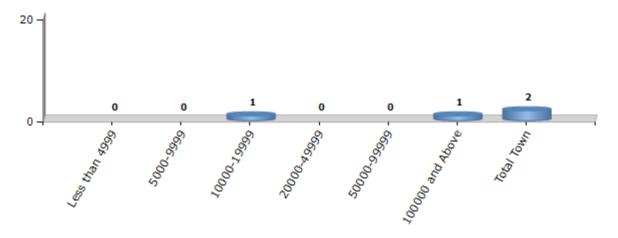

#### **Number of Towns by Population Size - 2011**

| Less than | 5000-9999 | 10000- | 20000- | 50000- | 100000 and | Total |
|-----------|-----------|--------|--------|--------|------------|-------|
| 4999      |           | 19999  | 49999  | 99999  | Above      | Town  |
| 0         | 0         | 1      | 0      | 0      | 1          | 2     |

Number of Towns by Population Size - 2011