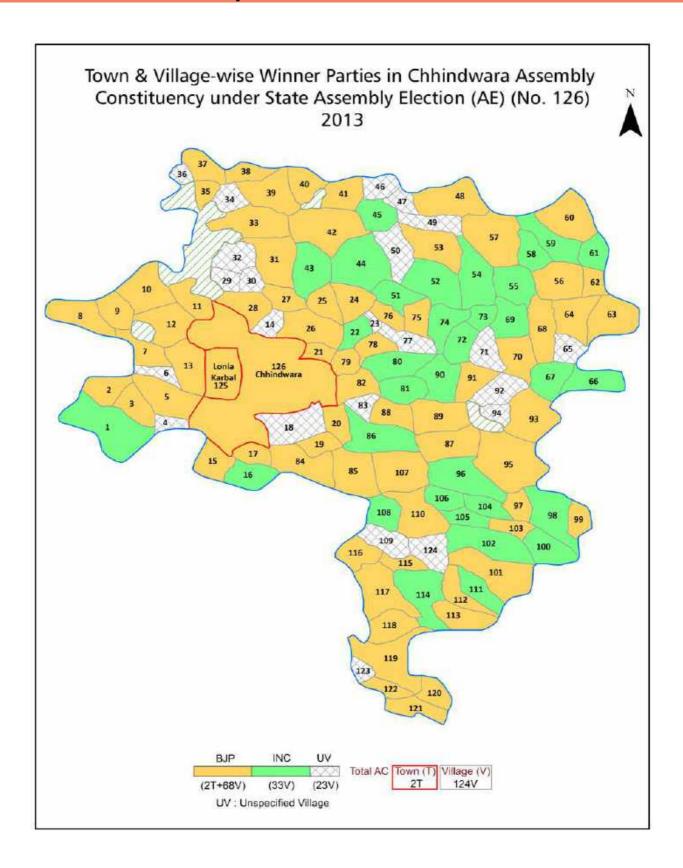

| 233-234  |
| 11  | Disclaimer                                                                                                                                                                                                                                                                                                                                                                                                                                              | 236      |

### **Location & Political Map**



#### **Administrative Setup**

#### List of Village Panchayat & Intermediate Panchayat (Block) Name - 2011

| Village Name      | Village Panchayat Name | Intermediate Panchayat<br>Name |  |  |
|-------------------|------------------------|--------------------------------|--|--|
| Ajaniya           | -                      | Chhindwara                     |  |  |
| Anghodi           | Pipariya Lalu          | Chhindwara                     |  |  |
| Atarwada          | Malhanwada             | Chhindwara                     |  |  |
| Bamhni            | Bamhani                | Chhindwara                     |  |  |
| Bangaon           | Bangaon                | Chhindwara                     |  |  |
| Bhaisadand        | Bhaisadand             | Chhindwara                     |  |  |
|