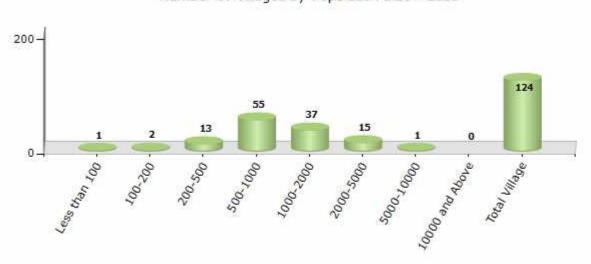

#### Number of Villages by Population Size - 2011

| Less<br>than<br>100 | 100-<br>200 | 200-<br>500 | 500-<br>1000 | 1000-<br>2000 | 2000-<br>5000 | 5000-<br>10000 | 10000<br>and<br>Above | Total<br>Village |
|---------------------|-------------|-------------|--------------|---------------|---------------|----------------|-----------------------|------------------|
| 1                   | 2           | 13          | 55           | 37            | 15            | 1              | 0                     | 124              |

Number of Villages by Population Size - 2011