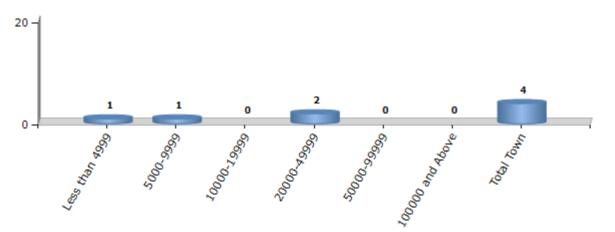

#### Number of Towns by Population Size - 2011

| Less tha | an 5000-9999 | 10000- | 20000- | 50000- | 100000 and | Total |
|----------|--------------|--------|--------|--------|------------|-------|
| 4999     |              | 19999  | 49999  | 99999  | Above      | Town  |
| 1        | 1            | 0      | 2      | 0      | 0          | 4     |

Number of Towns by Population Size - 2011

indiastatelections