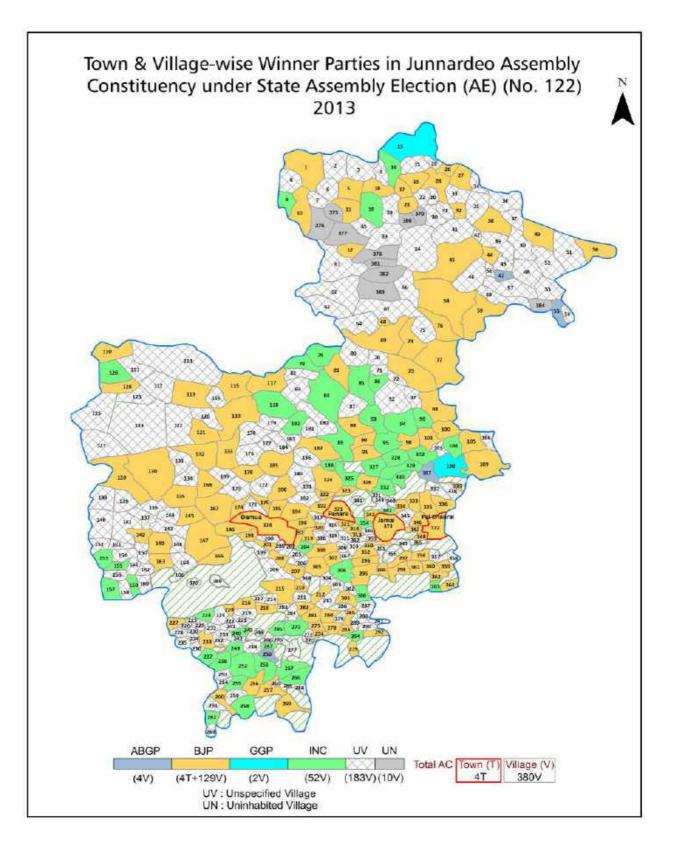

Printed in India

| No.      | Particulars                                                                                                                                                                                                                                                                                                                                                                                                                                                                                                  | Page No.       |
|----------|--------------------------------------------------------------------------------------------------------------------------------------------------------------------------------------------------------------------------------------------------------------------------------------------------------------------------------------------------------------------------------------------------------------------------------------------------------------------------------------------------------------|----------------|
| 1        | <b>Introduction</b><br>Assembly Constituency - (Vidhan Sabha) at a Glance   Features of Assembly<br>as per Delimitation Commission of India (2008)                                                                                                                                                                                                                                                                                                                                                           | 1-2            |
| 2        | Location and Political Maps<br>Location Map   Boundaries of Assembly Constituency - (Vidhan Sabha) in<br>District   Boundaries of Assembly Constituency under Parliamentary<br>Constituency - (Lok Sabha)   Town & Village-wise Winner Parties- 2024,<br>2023, 2019, 2018, 2014, 2013, 2009 and 2008                                                                                                                                                                                                         | 3-11           |
| 3        | Administrative Setup (2011)<br>District   Sub-district   Towns   Villages   Inhabited Villages   Uninhabited<br>Villages   Village Panchayat   Intermediate Panchayat                                                                                                                                                                                                                                                                                                                                        | 12-30          |
| 4        | <b>Demographics (2011)</b><br>Population   Households   Rural/Urban Population   Towns and Villages by<br>Population Size   Sex Ratio (Total & 0-6 Years)   Religious Population   Social<br>Population   Literacy Rate                                                                                                                                                                                                                                                                                      | 31-32          |
| 5        | <b>Electoral Features</b><br>Important Dates of Last Elections Held   Electors by Gender   Service<br>Electors   Voters   Voters Turnout   Polling Stations & Average Number of<br>Electors per Polling Station   Electors by Age Group   Present Elected<br>Representatives                                                                                                                                                                                                                                 | 33-38          |
| 6        | <b>Historical Summary Election Results</b><br>Vote Share of Major Parties   Winning Margin (Number & Percentage)  <br>Polarity of Parties   Summary Result of Assembly Segment of Parliamentary<br>Elections 2024, 2019, 2014 and 2009   Summary Result of Assembly<br>Elections 2023, 2018, 2013 and 2008                                                                                                                                                                                                   | 39-48          |
| 7        | Polling Station Level Election Results<br>Name and Number of Polling Station 2024, 2023, 2019, 2018, 2014, 2013,<br>2009 and 2008   Polling Station-wise Electors, Voters & Voters Turnout<br>2024, 2023, 2019, 2018, 2014, 2013, 2009 and 2008   Polling Station wise<br>Elections Results 2024, 2023, 2019, 2018, 2014, 2013, 2009 and 2008                                                                                                                                                                | 49-206         |
| 8        | Share of Assembly Constituency<br>Share of Assembly Constituency - (Vidhan Sabha) in State, District and<br>Parliamentary Constituency - (Lok Sabha)                                                                                                                                                                                                                                                                                                                                                         | 207            |
| 9        | Socio-Economic Amenities (2011)<br>Access to Administrative Units   Agricultural, Manufacturing and Industrial<br>Commodities   Demographic Indicators   Education   Health & Manpower  <br>Drinking Water Supply   Sanitation   Entertainment and Recreations<br>Infrastructure   Power   Food Allocation Distribution and Marketing of<br>Agriculture Commodities Infrastructure   Transport and Road Infrastructure  <br>Communication   Banking and Financial Services   Land Use   Irrigation<br>Source | 209-223        |
| 10<br>11 | Abbreviation & Sources<br>Disclaimer                                                                                                                                                                                                                                                                                                                                                                                                                                                                         | 225-226<br>228 |