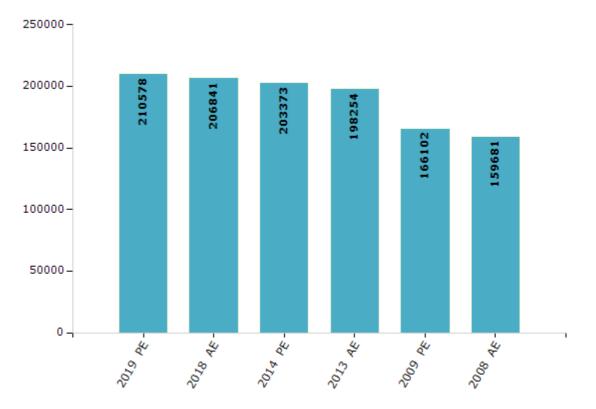

#### **Electors by Male & Female**

| Year    | Male   | Female | Others | Total  | Year    | Male | Female | Others | Total |
|---------|--------|--------|--------|--------|---------|------|--------|--------|-------|
| 2019 PE | 106825 | 103752 | 1      | 210578 | 1993 AE | -    | -      | -      | -     |
| 2018 AE | 105087 | 101751 | 3      | 206841 | 1990 AE | -    | -      | -      | -     |
| 2014 PE | 103463 | 99910  | 0      | 203373 | 1985 AE | -    | -      | -      | -     |
| 2013 AE | 100978 | 97273  | 3      | 198254 | 1980 AE | -    | -      | -      | -     |
| 2009 PE | 86521  | 79581  | -      | 166102 | 1977 AE | -    | -      | -      | -     |
| 2008 AE | 82952  | 76729  | -      | 159681 | 1972 AE | -    | -      | -      | -     |
| 2004 PE | -      | -      | -      | -      | 1967 AE | -    | -      | -      | -     |
| 2003 AE | -      | -      | -      | -      | 1962 AE | -    | -      | -      | -     |
| 1999 PE | -      | -      | -      | -      | 1957 AE | -    | -      | -      | -     |
| 1998 AE | -      | -      | -      | -      | 1952 AE | -    | -      | -      | -     |

Number of Electors

Note : AE : Assembly Election, PE : Assembly Segment of Parliamentary Election