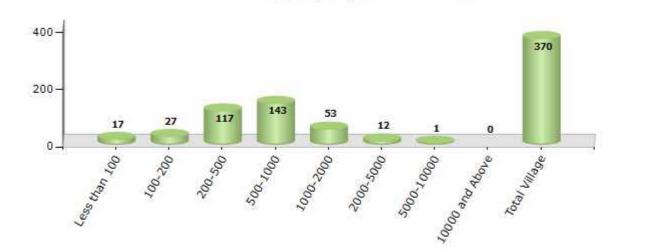

#### Number of Villages by Population Size - 2011

| Less<br>than<br>100 | 100-<br>200 | 200-<br>500 | 500-<br>1000 | 1000-<br>2000 | 2000-<br>5000 | 5000-<br>10000 | 10000<br>and<br>Above | Total<br>Village |
|---------------------|-------------|-------------|--------------|---------------|---------------|----------------|-----------------------|------------------|
| 17                  | 27          | 117         | 143          | 53            | 12            | 1              | 0                     | 370              |

Number of Villages by Population Size - 2011