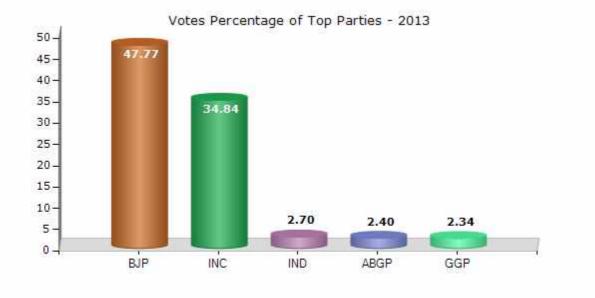

#### **Summary Result of Assembly Election - 2013**

| Candidate Name      | Party | Votes | Votes % |
|---------------------|-------|-------|---------|
| Nathan Shah Kevreti | ВЈР   | 74319 | 47.77   |
| Sunil Uikey         | INC   | 54198 | 34.84   |
| Sunil Kumar Uikey   | IND   | 4198  | 2.7     |
| Sevakram Invati     | ABGP  | 3731  | 2.4     |
| Prakash Kumre       | GGP   | 3647  | 2.34    |
| Sunder Lal Uikey    | BSP   | 2251  | 1.45    |
| Ramdas Uikey        | IND   | 1672  | 1.07    |
| Ashok Kumar Parte   | IND   | 921   | 0.59    |
| Atarlal Uikey       | IND   | 728   | 0.47    |
| Mahendra Shah Uikey | SP    | 491   | 0.32    |
|                     | ΝΟΤΑ  | 9412  | 6.05    |