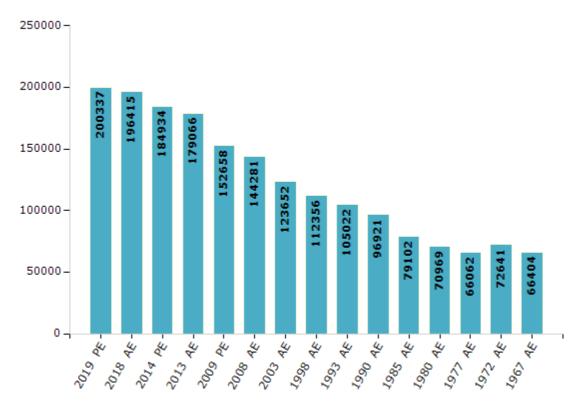

#### **Electors by Male & Female**

| Year    | Male   | Female | Others | Total  | Year    | Male  | Female | Others | Total  |
|---------|--------|--------|--------|--------|---------|-------|--------|--------|--------|
| 2019 PE | 103117 | 97220  | 0      | 200337 | 1993 AE | 54678 | 50344  | -      | 105022 |
| 2018 AE | 101177 | 95235  | 3      | 196415 | 1990 AE | 50268 | 46653  | -      | 96921  |
| 2014 PE | 95646  | 89287  | 1      | 184934 | 1985 AE | 39939 | 39163  | -      | 79102  |
| 2013 AE | 93146  | 85919  | 1      | 179066 | 1980 AE | 35559 | 35410  | -      | 70969  |
| 2009 PE | 80829  | 71829  | -      | 152658 | 1977 AE | 32774 | 33288  | -      | 66062  |
| 2008 AE | 75764  | 68517  | -      | 144281 | 1972 AE | 35766 | 36875  | -      | 72641  |
| 2004 PE | -      | -      | -      | -      | 1967 AE | -     | -      | -      | 66404  |
| 2003 AE | 64168  | 59484  | -      | 123652 | 1962 AE | -     | -      | -      | -      |
| 1999 PE | -      | -      | -      | -      | 1957 AE | -     | -      | -      | -      |
| 1998 AE | 58054  | 54302  | -      | 112356 | 1952 AE | -     | -      | -      | -      |

Number of Electors

 $\textbf{Note:} \mathsf{AE}: \mathsf{Assembly \ Election, \ PE}: \mathsf{Assembly \ Segment \ of \ Parliamentary \ Election}$ 