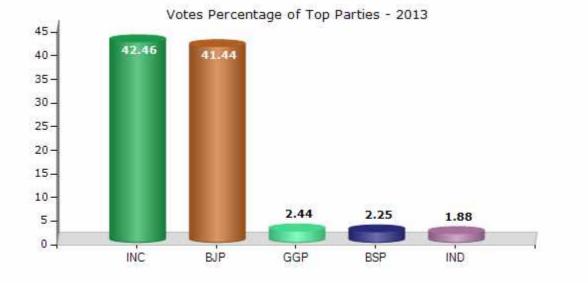

#### **Summary Result of Assembly Election - 2013**

| Candidate Name                 | Party | Votes | Votes % |
|--------------------------------|-------|-------|---------|
| Jatan Uiky                     | INC   | 61741 | 42.46   |
| Tikaram Korachi                | BJP   | 60263 | 41.44   |
| Prahlad Sing Kushre            | GGP   | 3547  | 2.44    |
| Jagdish Uikey                  | BSP   | 3271  | 2.25    |
| Suresh Uike                    | IND   | 2740  | 1.88    |
| Sunil Marskole                 | IND   | 2217  | 1.52    |
| Arun Evanati                   | SHS   | 1846  | 1.27    |
| Shivaji Varkade                | IND   | 1282  | 0.88    |
| Rampyari Wife Of Dewram Saryam | ABGP  | 1155  | 0.79    |
| Shailendra Uikey               | IND   | 1036  | 0.71    |
| Ramsing Son Of Birju Uikey     | IND   | 931   | 0.64    |
| Rameshvar Sirsam               | IND   | 781   | 0.54    |
| Dr. Babulal Khandate           | IND   | 359   | 0.25    |
|                                | ΝΟΤΑ  | 4251  | 2.92    |