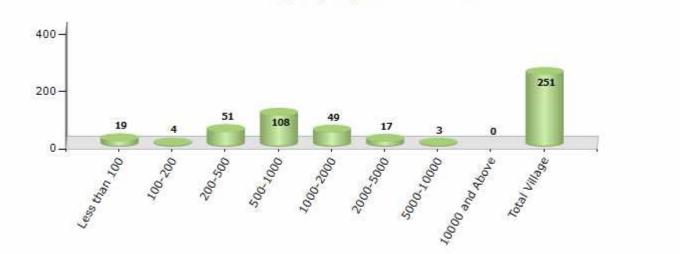

#### Number of Villages by Population Size - 2011

| Less<br>than<br>100 | 100-<br>200 | 200-<br>500 | 500-<br>1000 | 1000-<br>2000 | 2000-<br>5000 | 5000-<br>10000 | 10000<br>and<br>Above | Total<br>Village |
|---------------------|-------------|-------------|--------------|---------------|---------------|----------------|-----------------------|------------------|
| 19                  | 4           | 51          | 108          | 49            | 17            | 3              | 0                     | 251              |

Number of Villages by Population Size - 2011