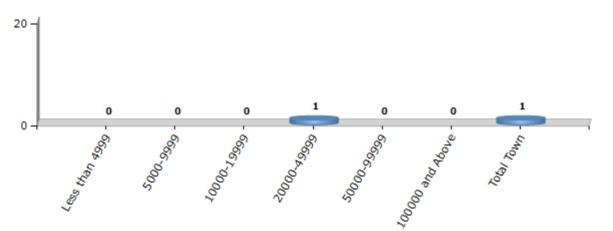

#### Number of Towns by Population Size - 2011

| Less than | 5000-9999 | 10000- | 20000- | 50000- | 100000 and | Total |
|-----------|-----------|--------|--------|--------|------------|-------|
| 4999      |           | 19999  | 49999  | 99999  | Above      | Town  |
| 0         | 0         | 0      | 1      | 0      | 0          | 1     |

Number of Towns by Population Size - 2011