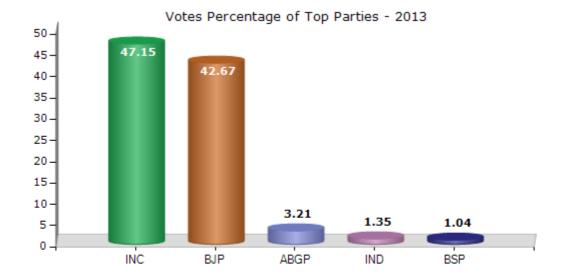

#### **Summary Result of Assembly Election - 2013**

| Candidate Name       | Party | Votes | Votes % |
|----------------------|-------|-------|---------|
| Sohanlal Valmik      | INC   | 72235 | 47.15   |
| Tarachand Bavariya   | ВЈР   | 65373 | 42.67   |
| Vishnu Dehariya      | ABGP  | 4924  | 3.21    |
| Devlal Dehariya      | IND   | 2073  | 1.35    |
| Devraj Bavariya      | BSP   | 1600  | 1.04    |
| Rajesh Mohabiya      | IND   | 1023  | 0.67    |
| Dilip Kumar Gajbhiye | IND   | 742   | 0.48    |
| Jitendra Chouhan     | IND   | 616   | 0.4     |
|                      | NOTA  | 4627  | 3.02    |