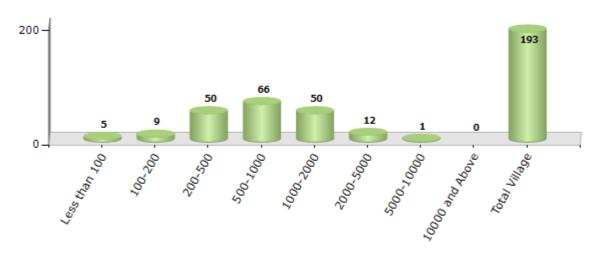

#### **Number of Villages by Population Size - 2011**

| Less<br>than<br>100 | 100-<br>200 | 200-<br>500 | 500-<br>1000 | 1000-<br>2000 | 2000-<br>5000 | 5000-<br>10000 | 10000<br>and<br>Above | Total<br>Village |
|---------------------|-------------|-------------|--------------|---------------|---------------|----------------|-----------------------|------------------|
| 5                   | 9           | 50          | 66           | 50            | 12            | 1              | 0                     | 193              |

Number of Villages by Population Size - 2011