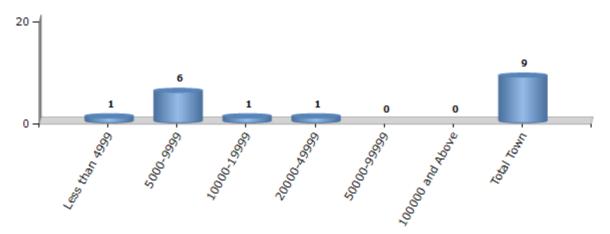

#### **Number of Towns by Population Size - 2011**

| Less than | 5000-9999 | 10000- | 20000- | 50000- | 100000 and | Total |
|-----------|-----------|--------|--------|--------|------------|-------|
| 4999      |           | 19999  | 49999  | 99999  | Above      | Town  |
| 1         | 6         | 1      | 1      | 0      | 0          | 9     |

Number of Towns by Population Size - 2011