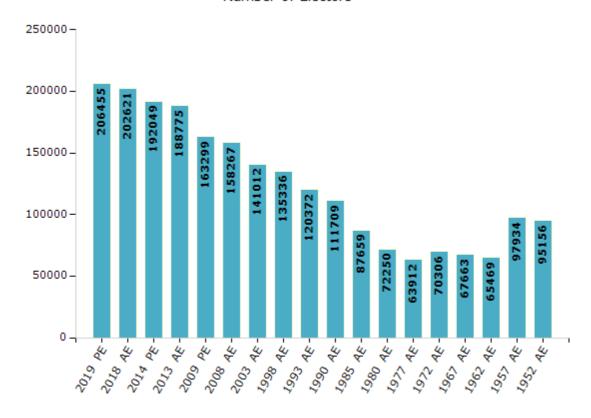

#### **Electors by Male & Female**

| Year    | Male   | Female | Others | Total  | Year    | Male  | Female | Others | Total  |
|---------|--------|--------|--------|--------|---------|-------|--------|--------|--------|
| 2019 PE | 105048 | 101406 | 1      | 206455 | 1993 AE | 62770 | 57602  | -      | 120372 |
| 2018 AE | 103416 | 99203  | 2      | 202621 | 1990 AE | 58371 | 53338  | -      | 111709 |
| 2014 PE | 99001  | 93042  | 6      | 192049 | 1985 AE | 45440 | 42219  | -      | 87659  |
| 2013 AE | 97454  | 91316  | 5      | 188775 | 1980 AE | 38146 | 34104  | -      | 72250  |
| 2009 PE | 85587  | 77712  | -      | 163299 | 1977 AE | 34365 | 29547  | -      | 63912  |
| 2008 AE | 83057  | 75210  | -      | 158267 | 1972 AE | 37317 | 32989  | -      | 70306  |
| 2004 PE | -      | -      | -      | -      | 1967 AE | -     | -      | -      | 67663  |
| 2003 AE | 73416  | 67596  | -      | 141012 | 1962 AE | -     | -      | -      | 65469  |
| 1999 PE | -      | -      | -      | -      | 1957 AE | -     | -      | -      | 97934  |
| 1998 AE | 70606  | 64730  | -      | 135336 | 1952 AE | -     | -      | -      | 95156  |

#### Number of Electors

 $\textbf{Note:} \ \mathsf{AE:} \ \mathsf{Assembly} \ \mathsf{Election}, \ \mathsf{PE:} \ \mathsf{Assembly} \ \mathsf{Segment} \ \mathsf{of} \ \mathsf{Parliamentary} \ \mathsf{Election}$ 