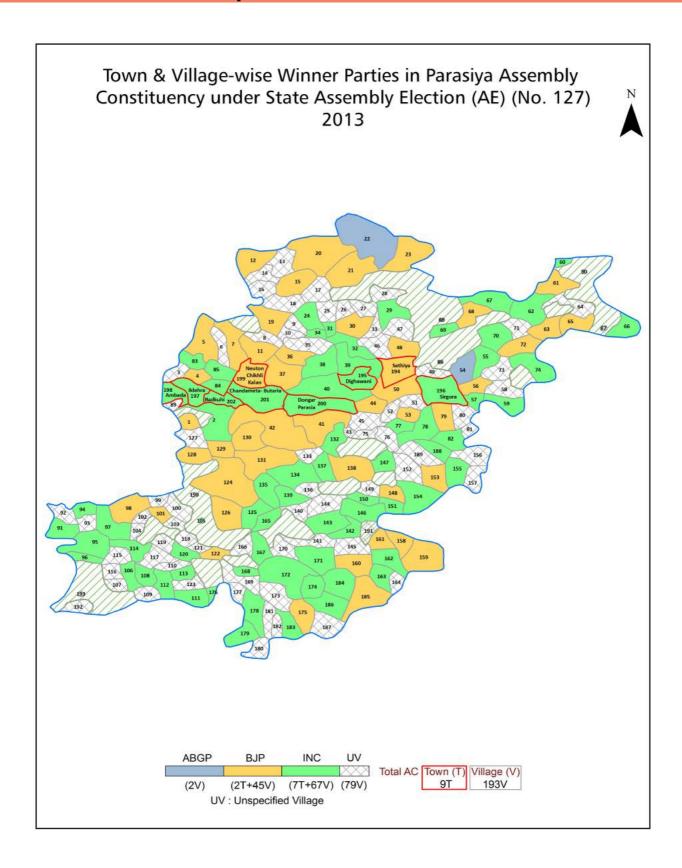

| 216-217  |
| 11  | Disclaimer                                                                                                                                                                                                                                                                                                                                                                                                                                                                               | 219      |

### **Location & Political Map**



#### **Administrative Setup**

#### List of Village Panchayat & Intermediate Panchayat (Block) Name - 2011

| Village Name         | Village Panchayat Name | Intermediate Panchayat<br>Name |
|----------------------|------------------------|--------------------------------|
| Ambajhiri Ryt.       | Dabak                  | Parasia                        |
| Aptara               | Aptara                 | Parasia                        |
| Bagbardhiya          | Bagbardiya             | Parasia                        |
| Balkachhar           | Tumdi                  | Parasia                        |
| Baranga Khurd        | Munga                  | Parasia                        |
| Barangateli          | Sahpani                | Parasia                        |
| Barariya             | B