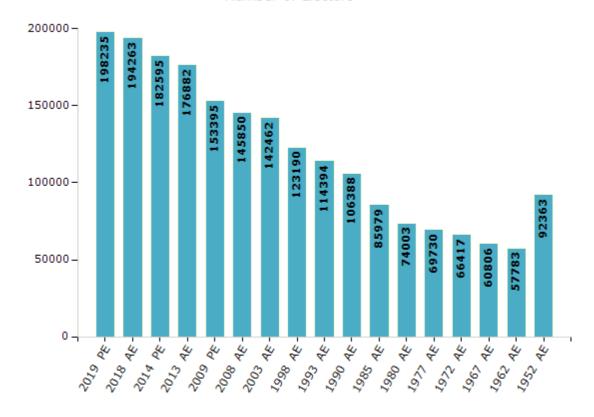

#### **Electors by Male & Female**

| Year    | Male   | Female | Others | Total  | Year    | Male  | Female | Others | Total  |
|---------|--------|--------|--------|--------|---------|-------|--------|--------|--------|
| 2019 PE | 102855 | 95375  | 5      | 198235 | 1993 AE | 59603 | 54791  | -      | 114394 |
| 2018 AE | 100732 | 93523  | 8      | 194263 | 1990 AE | 55128 | 51260  | -      | 106388 |
| 2014 PE | 95970  | 86621  | 4      | 182595 | 1985 AE | 43788 | 42191  | -      | 85979  |
| 2013 AE | 93090  | 83792  | 0      | 176882 | 1980 AE | 37268 | 36735  | -      | 74003  |
| 2009 PE | 82149  | 71246  | -      | 153395 | 1977 AE | 34687 | 35043  | -      | 69730  |
| 2008 AE | 77656  | 68194  | -      | 145850 | 1972 AE | 32819 | 33598  | -      | 66417  |
| 2004 PE | -      | -      | -      | -      | 1967 AE | -     | -      | -      | 60806  |
| 2003 AE | 73750  | 68712  | -      | 142462 | 1962 AE | -     | -      | -      | 57783  |
| 1999 PE | -      | -      | -      | -      | 1957 AE | -     | -      | -      | -      |
| 1998 AE | 64695  | 58495  | -      | 123190 | 1952 AE | -     | -      | -      | 92363  |

#### Number of Electors

 $\textbf{Note:} \ \mathsf{AE} : \mathsf{Assembly} \ \mathsf{Election}, \ \mathsf{PE} : \mathsf{Assembly} \ \mathsf{Segment} \ \mathsf{of} \ \mathsf{Parliamentary} \ \mathsf{Election}$ 