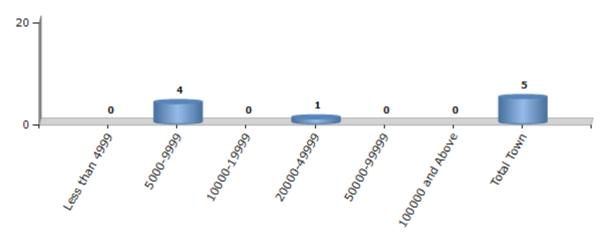

#### **Number of Towns by Population Size - 2011**

| Less than | 5000-9999 | 10000- | 20000- | 50000- | 100000 and | Total |
|-----------|-----------|--------|--------|--------|------------|-------|
| 4999      |           | 19999  | 49999  | 99999  | Above      | Town  |
| 0         | 4         | 0      | 1      | 0      | 0          | 5     |

Number of Towns by Population Size - 2011