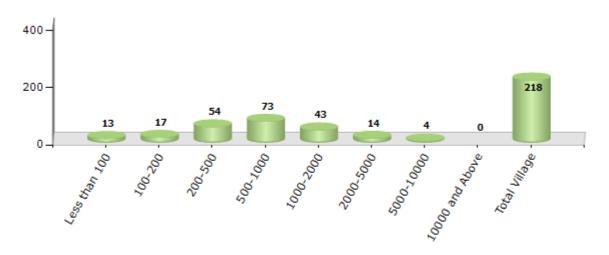

#### Number of Villages by Population Size - 2011

| Less<br>than<br>100 | 100-<br>200 | 200-<br>500 | 500-<br>1000 | 1000-<br>2000 | 2000-<br>5000 | 5000-<br>10000 | 10000<br>and<br>Above | Total<br>Village |
|---------------------|-------------|-------------|--------------|---------------|---------------|----------------|-----------------------|------------------|
| 13                  | 17          | 54          | 73           | 43            | 14            | 4              | 0                     | 218              |

Number of Villages by Population Size - 2011