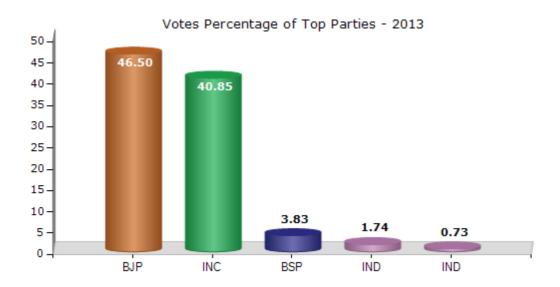

#### **Summary Result of Assembly Election - 2013**

| Candidate Name                | Party  | Votes | Votes % |
|-------------------------------|--------|-------|---------|
| Nanabhau Mohod                | ВЈР    | 69257 | 46.5    |
| Bhagvat Mahajan               | INC    | 60841 | 40.85   |
| Arch.Sanjay Somkuwar          | BSP    | 5701  | 3.83    |
| Shyam Shivhare                | IND    | 2597  | 1.74    |
| Deorao Paturkar               | IND    | 1093  | 0.73    |
| Manohar Parteti               | GGP    | 1034  | 0.69    |
| Ravishankar Babu              | IND    | 908   | 0.61    |
| Yashavant Bapu Bobade         | ABGP   | 872   | 0.59    |
| Gopal Kothe                   | IND    | 839   | 0.56    |
| Vikas Bansod                  | SHS    | 427   | 0.29    |
| Chandrashekhar(Baba) Paradkar | IND    | 377   | 0.25    |
| Fogal Bansod                  | RPI(A) | 339   | 0.23    |
| Sanjay Kolhatkar              | SP     | 259   | 0.17    |
| Gajanan Madke                 | IND    | 199   | 0.13    |
|                               | NOTA   | 4200  | 2.82    |