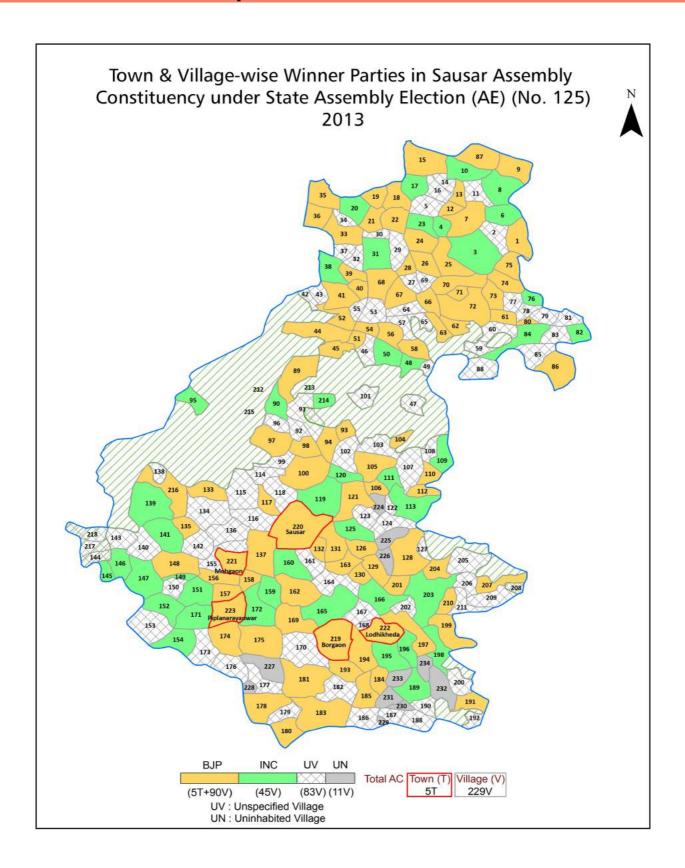

| 218-219  |  |  |
| 11  | Disclaimer                                                                                                                                                                                                                                                                                                                                                                                                                                              | 221      |  |  |

### **Location & Political Map**





#### **Administrative Setup**

#### List of Village Panchayat & Intermediate Panchayat (Block) Name - 2011

| Village Name    | Village Panchayat Name | Intermediate Panchayat<br>Name |
|-----------------|------------------------|--------------------------------|
| Adwar           | Adwar                  | Mohkhed                        |
| Alesur          | Dhadelamal             | Sausar                         |
| Ambajhiri       | Sillewani              | Mohkhed                        |
| Ambakhapa       | Mugnapar               | Sausar                         |
| Ambari          | Ambadi                 | Sausar                         |
| Amla F.V.       | Aamla                  | Sausar                         |
| Anjani          | Ikalbihari             | Mohkhed